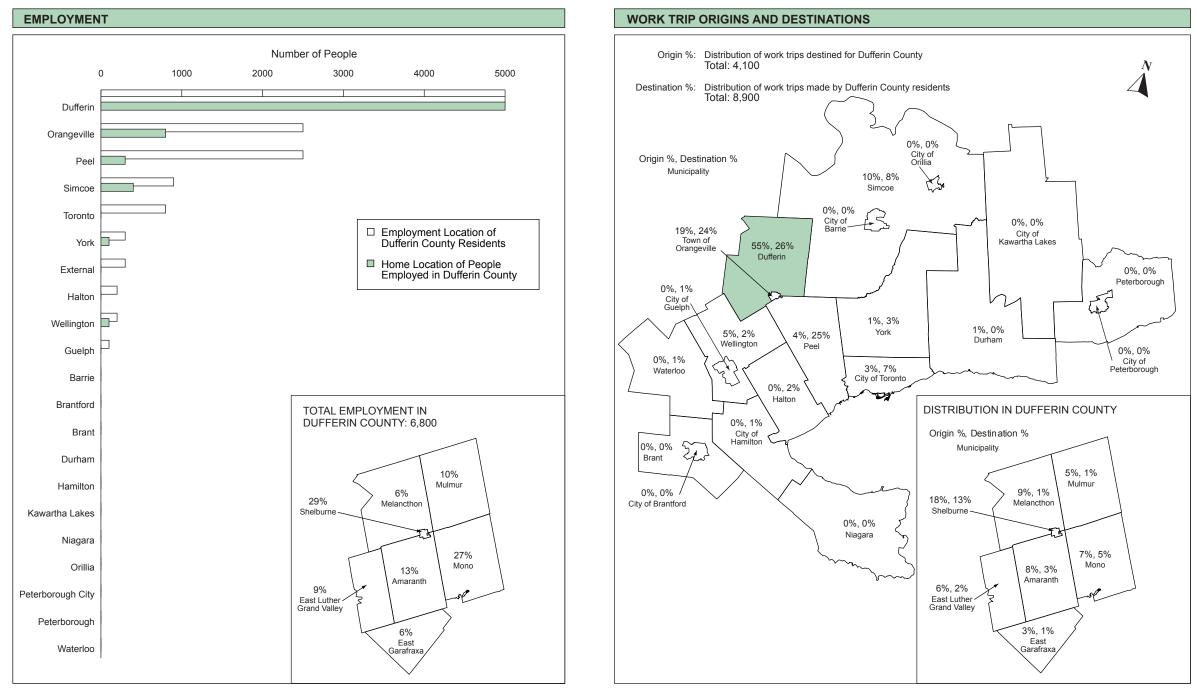

## COUNTY OF DUFFERIN

2006 STATISTICS



## **COUNTY OF DUFFERIN**

## **DEMOGRAPHIC CHARACTERISTICS**

| TOTAL NUMBE                  | R of Hou              | JSEHOLD               | S:                    | 9,400<br>n/a<br>n/a    |                              | TOTAL P       | OPULATION:                  | 26                           | 6,500<br>n/a<br>n/a      |                              |                  |                            | Employn                   | nent Statu                 | s                 |
|------------------------------|-----------------------|-----------------------|-----------------------|------------------------|------------------------------|---------------|-----------------------------|------------------------------|--------------------------|------------------------------|------------------|