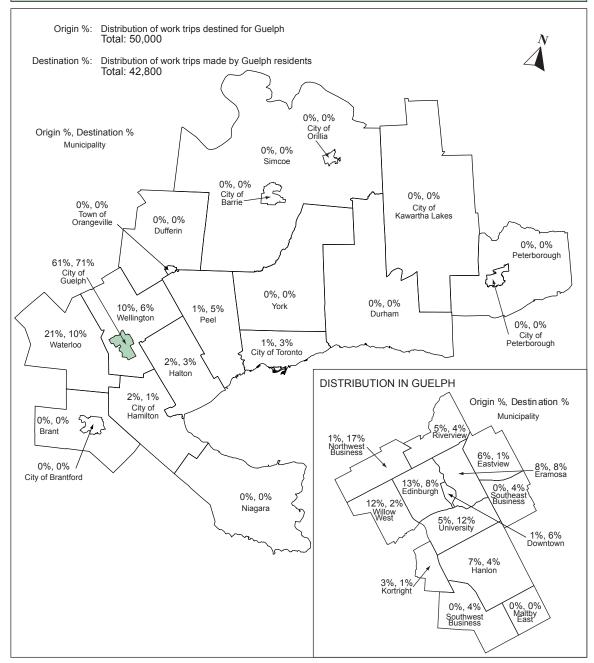

## TRAVEL PATTERNS

| TRIPS MADI            | E BY RESI                     | DENTS OF                | CITY OF G         | UELPH             | 1                 |                   |                            |                   |                   |                   |                      |                   |                |  |
|-----------------------|-------------------------------|-------------------------|-------------------|-------------------|-------------------|-------------------|----------------------------|-------------------|-------------------|-------------------|----------------------|-------------------|----------------|--|
| Trip Purpose Category |                               |                         |                   |                   |                   |                   |                            | Mode of Travel    |                   |                   |                      |                   |                |  |
| Time Period           | Trips                         | % of 24 hr.             | HB-W              | HB-S              | HB-D              | N-HB              |                            | Auto<br>Driver    | Auto<br>Passng.   | Local<br>Transit  | GO<br>Train          | Walk<br>& Cycle   | Other          |  |
| 6 - 9 a.m.            | 57,400<br>53,000<br>44,500    | 21.6%<br>20.6%<br>20.4% | 47%<br>50%<br>52% | 23%<br>22%<br>26% | 20%<br>18%<br>15% | 11%<br>10%<br>8%  |                            | 65%<br>67%<br>63% | 13%<br>12%<br>14% | 6%<br>4%<br>6%    | *<br>*<br>0%         | 11%<br>12%<br>13% | 5%<br>4%<br>4% |  |
| 24 hours              | 265,500<br>257,200<br>218,400 |                         | 28%<br>30%<br>30% | 13%<br>13%<br>14% | 41%               | 18%<br>17%<br>15% |                            | 68%<br>69%<br>66% | 16%<br>17%<br>19% | 6%<br>5%<br>5%    | 0%<br>0%<br>0%       | 7%<br>8%<br>8%    | 3%<br>2%<br>2% |  |
| Percentage of         | trips made v                  | within district:        | 6-9 a.m. =        | 79%<br>79%<br>77% | 24 hours =        | 81%<br>81%<br>80% | Median Trip<br>Length (km) | 3.4<br>3.1<br>3.4 | 3.0<br>2.7<br>2.9 | 2.7<br>2.7<br>2.7 | 68.4<br>68.7<br>53.5 |                   |                |  |

| TRIPS TO CITY OF GUELPH |                               |                         |                   |                   |                   |                                                  |                   |                   |                |         |                   |                |
|-------------------------|-------------------------------|-------------------------|-------------------|-------------------|-------------------|--------------------------------------------------|-------------------|-------------------|----------------|---------|-------------------|----------------|
| Destination Purpose     |                               |                         |                   |                   |                   | <b>Mode of Travel</b><br>Auto Auto Local GO Walk |                   |                   |                |         |                   |                |
| Time Period             | Trips                         | % of 24 hr.             | Work              | School            | Home              | Other                                            | Driver            | Passng.           | Transit        | Train   | & Cycle           | Other          |
| 6 - 9 a.m.              | 63,900<br>52,300<br>47,700    | 22.5%<br>20.2%<br>20.8% | 50%<br>49%<br>54% | 24%<br>27%<br>27% | 6%<br>6%<br>4%    | 20%<br>18%<br>14%                                | 66%<br>64%<br>65% | 12%<br>13%<br>13% | 5%<br>4%<br>5% | * *     | 10%<br>12%<br>12% | 6%<br>7%<br>5% |
| 24 hours                | 284,400<br>259,000<br>228,900 |                         | 18%<br>15%<br>17% | 7%<br>7%<br>8%    | 38%<br>41%<br>41% | 37%<br>36%<br>35%                                | 69%<br>68%<br>67% | 16%<br>17%<br>18% | 5%<br>4%<br>5% | 0%<br>* | 7%<br>8%<br>8%    | 3%<br>3%<br>2% |