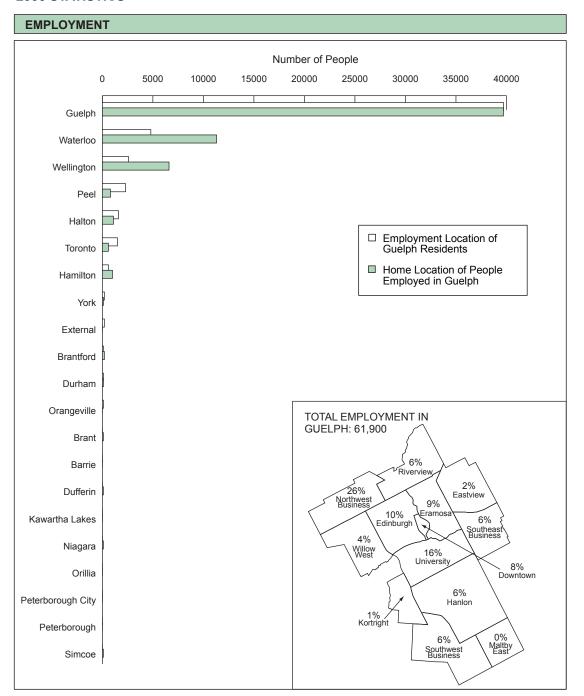

## TRAVEL PATTERNS

| TRIPS MADI            | E BY RESI                     | DENTS OF                | CITY OF G         | UELPH             | 1                 |                   |                            |                   |                   |                   |                      |                   |                |  |
|-----------------------|-------------------------------|-------------------------|-------------------|-------------------|-------------------|-------------------|----------------------------|-------------------|-------------------|-------------------|----------------------|-------------------|----------------|--|
| Trip Purpose Category |                               |                         |                   |                   |                   |                   |                            | Mode of Travel    |                   |                   |                      |                   |                |  |
| Time Period           | Trips                         | % of 24 hr.             | HB-W              | HB-S              | HB-D              | N-HB              |                            | Auto<br>Driver    | Auto<br>Passng.   | Local<br>Transit  | GO<br>Train          | Walk<br>& Cycle   | Other          |  |
| 6 - 9 a.m.            | 57,400<br>53,000<br>44,500    | 21.6%<br>20.6%<br>20.4% | 47%<br>50%<br>52% | 23%<br>22%<br>26% | 20%<br>18%<br>15% | 11%<br>10%<br>8%  |                            | 65%<br>67%<br>63% | 13%<br>12%<br>14% | 6%<br>4%<br>6%    | *<br>*<br>0%         | 11%<br>12%<br>13% | 5%<br>4%<br>4% |  |
| 24 hours              | 265,500<br>257,200<br>218,400 |                         | 28%<br>30%<br>30% | 13%<br>13%<br>14% | 41%               | 18%<br>17%<br>15% |                            | 68%<br>69%<br>66% | 16%<br>17%<br>19% | 6%<br>5%<br>5%    | 0%<br>0%<br>0%       | 7%<br>8%<br>8%    | 3%<br>2%<br>2% |  |
| Percentage of         | trips made v                  | within district:        | 6-9 a.m. =        | 79%<br>79%<br>77% | 24 hours =        | 81%<br>81%<br>80% | Median Trip<br>Length (km) | 3.4<br>3.1<br>3.4 | 3.0<br>2.7<br>2.9 | 2.7<br>2.7<br>2.7 | 68.4<br>68.7<br>53.5 |                   |                |  |

| TRIPS TO CITY OF GUELPH |                               |                         |                   |                   |                   |                                                  |                   |                   |                |         |                   |                |
|-------------------------|-------------------------------|-------------------------|-------------------|-------------------|-------------------|--------------------------------------------------|-------------------|-------------------|----------------|---------|-------------------|----------------|
| Destination Purpose     |                               |                         |                   |                   |                   | <b>Mode of Travel</b><br>Auto Auto Local GO Walk |                   |                   |                |         |                   |                |
| Time Period             | Trips                         | % of 24 hr.             | Work              | School            | Home              | Other                                            | Driver            | Passng.           | Transit        | Train   | & Cycle           | Other          |
| 6 - 9 a.m.              | 63,900<br>52,300<br>47,700    | 22.5%<br>20.2%<br>20.8% | 50%<br>49%<br>54% | 24%<br>27%<br>27% | 6%<br>6%<br>4%    | 20%<br>18%<br>14%                                | 66%<br>64%<br>65% | 12%<br>13%<br>13% | 5%<br>4%<br>5% | * *     | 10%<br>12%<br>12% | 6%<br>7%<br>5% |
| 24 hours                | 284,400<br>259,000<br>228,900 |                         | 18%<br>15%<br>17% | 7%<br>7%<br>8%    | 38%<br>41%<br>41% | 37%<br>36%<br>35%                                | 69%<br>68%<br>67% | 16%<br>17%<br>18% | 5%<br>4%<br>5% | 0%<br>* | 7%<br>8%<br>8%    | 3%<br>3%<br>2% |