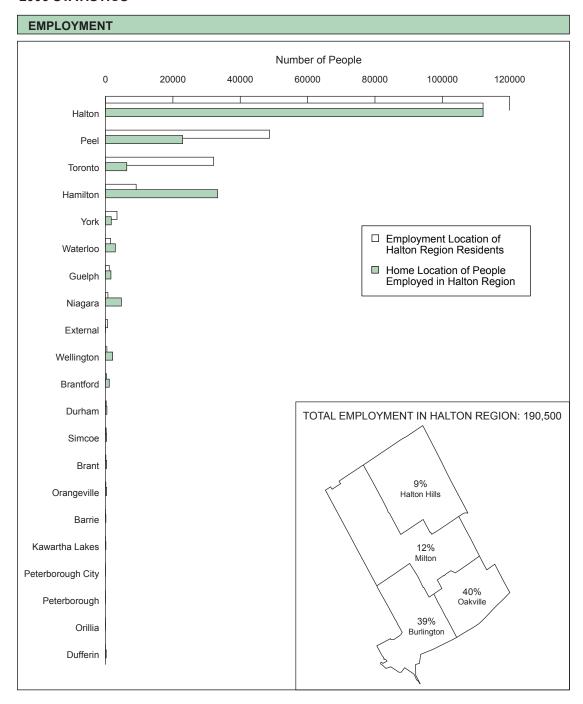

## REGIONAL MUNICIPALITY OF HALTON

**2006 STATISTICS** 







## **REGIONAL MUNICIPALITY OF HALTON**

## **DEMOGRAPHIC CHARACTERISTICS**

| TOTAL NUMBER                 | R OF HOU               | SEHOLD                       | 1                            | 56,900<br>33,600<br>18,400    |                                |  |  |
|------------------------------|------------------------|------------------------------|------------------------------|-------------------------------|--------------------------------|--|--|
| Dwelling Type                | House<br>71%           |                              | Townhous                     | se A                          | Apartment<br>16%               |  |  |
|                              | 73%<br>71%             |                              | 9%<br>10%                    |