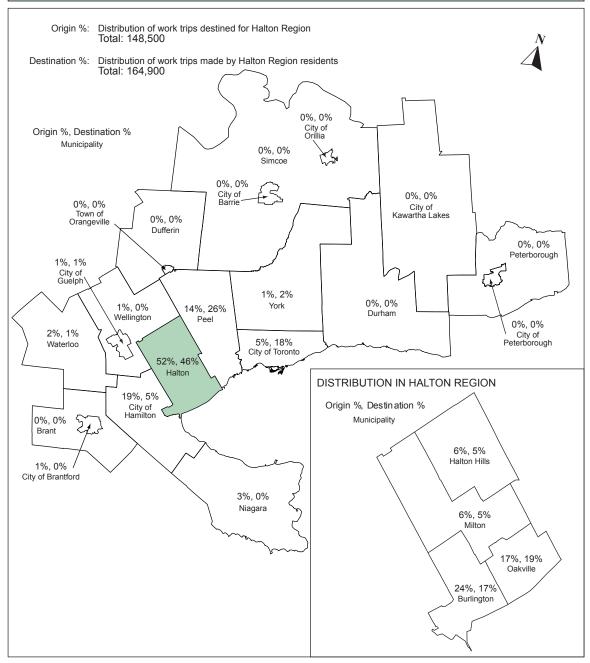

## REGIONAL MUNICIPALITY OF HALTON

**2006 STATISTICS** 







## **REGIONAL MUNICIPALITY OF HALTON**

## **DEMOGRAPHIC CHARACTERISTICS**

| TOTAL NUMBER                 | R OF HOU               | SEHOLD                       | 1                            | 56,900<br>33,600<br>18,400    |                                |  |  |
|------------------------------|------------------------|------------------------------|------------------------------|-------------------------------|--------------------------------|--|--|
| Dwelling Type                | House<br>71%           |                              | Townhous                     | se A                          | Apartment<br>16%               |  |  |
|                              | 73%<br>71%             |                              | 9%<br>10%                    |