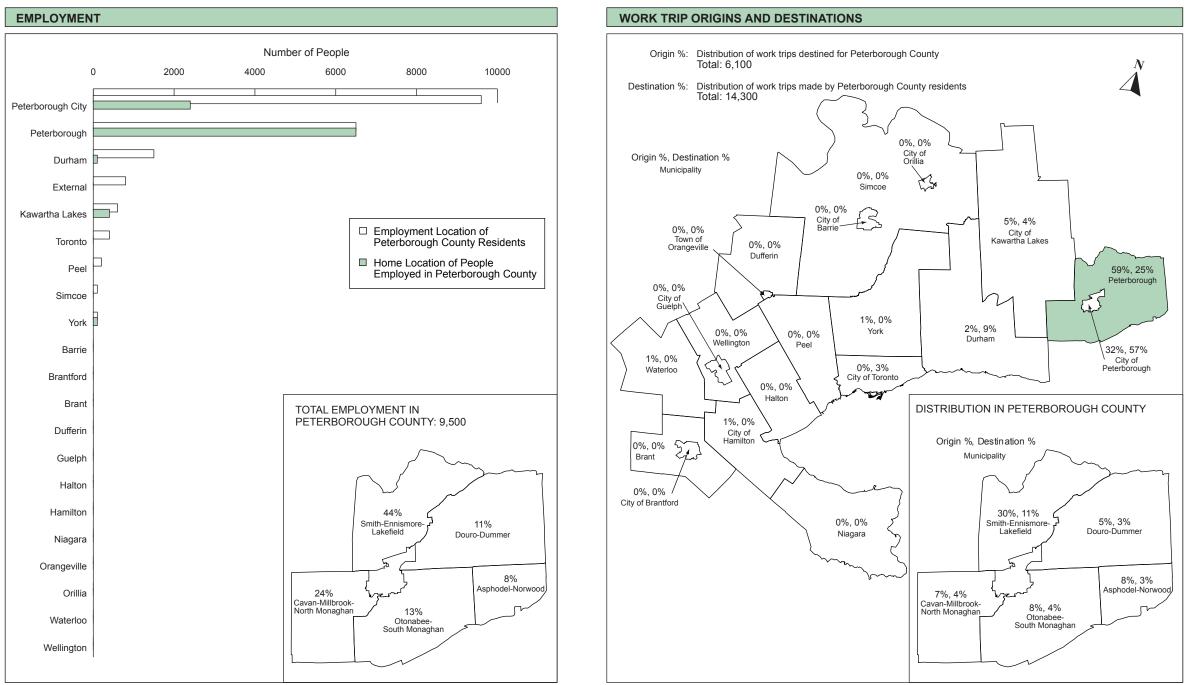

## TRIPS TO PETERBOROUGH COUNTY

|             |                            |                         | <b>Destination Purpose</b> |                   |                   |                   |  |
|-------------|----------------------------|-------------------------|----------------------------|-------------------|-------------------|-------------------|--|
| Time Period | Trips                      | % of 24 hr.             | Work                       | School            | Home              | Other             |  |
| 6 - 9 a.m.  | 11,300<br>10,000<br>7,700  | 16.8%<br>15.8%<br>13.1% | 40%<br>38%<br>42%          | 28%<br>33%<br>35% | 8%<br>9%<br>9%    | 24%<br>20%<br>15% |  |
| 24 hours    | 67,100<br>63,400<br>59,200 |                         | 9%<br>8%<br>8%             | 5%<br>5%<br>5%    | 56%<br>59%<br>62% | 30%<br>28%<br>25% |  |