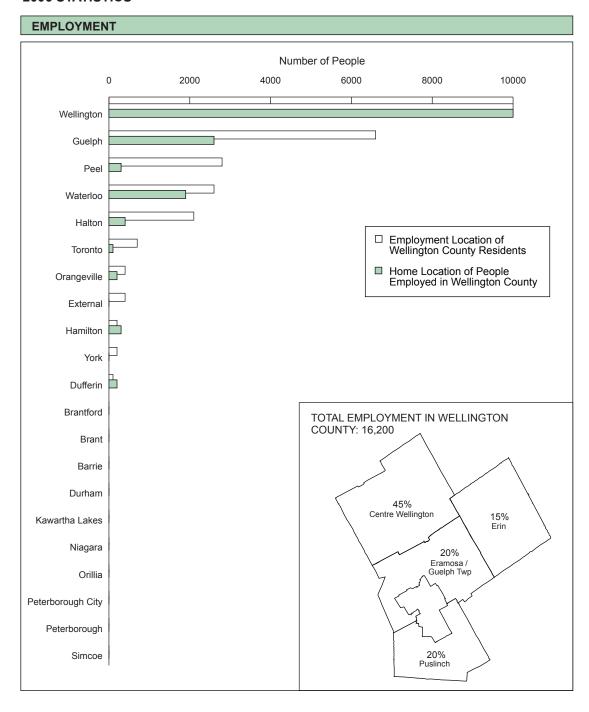

## **COUNTY OF WELLINGTON**

**2006 STATISTICS** 







## **COUNTY OF WELLINGTON**

## **DEMOGRAPHIC CHARACTERISTICS**

| TOTAL NUMBE           | ER OF HOU                    | SEHOLD                       | <b>.</b>                 | 19,800<br>18,000<br>15,700    |                                |
|-----------------------|------------------------------|------------------------------|--------------------------|-------------------------------|--------------------------------|
| Dwelling Type         | House                        | <u> </u>                     | Townhous                 | se A                          | Apartment                      |
|                       | 91%<br>89%<br>90%            |                              | 1%<br>2%<br>1%           |                               | 8%<br>9%<br>8%                 |
| Househo