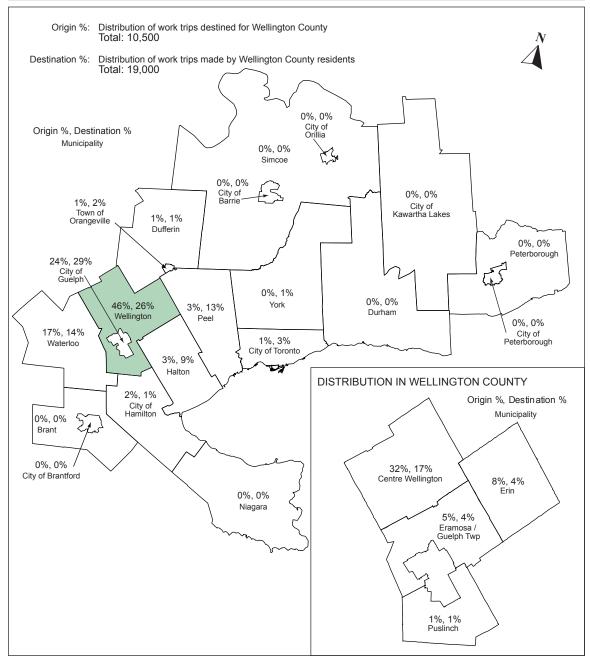

## **COUNTY OF WELLINGTON**

**2006 STATISTICS** 







## **COUNTY OF WELLINGTON**

## **DEMOGRAPHIC CHARACTERISTICS**

| TOTAL NUMBE           | ER OF HOU                    | SEHOLD                       | <b>.</b>                 | 19,800<br>18,000<br>15,700    |                                |
|-----------------------|------------------------------|------------------------------|--------------------------|-------------------------------|--------------------------------|
| Dwelling Type         | House                        | <u> </u>                     | Townhous                 | se A                          | Apartment                      |
|                       | 91%<br>89%<br>90%            |                              | 1%<br>2%<br>1%           |                               | 8%<br>9%<br>8%                 |
| Household S