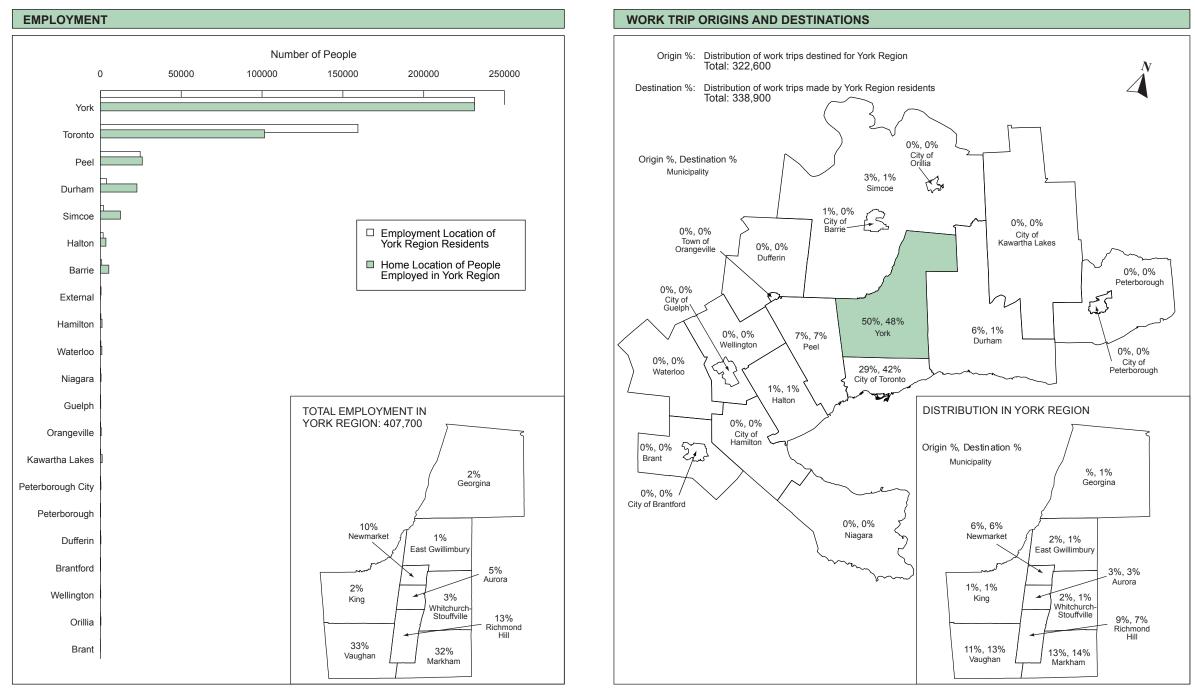

## **DEMOGRAPHIC CHARACTERISTICS**

| TOTAL NUMBE                  | r of hou                     | JSEHOLD                      | 2                            | 75,700<br>27,700<br>78,200    |                                | TOTAL     | POPULATION:                                 | 721                               | ,500<br>,000<br>,700                     |                              |                           | Employ                           | ment Statu                | s                                       |
|------------------------------|------------------------------|------------------------------|------------------------------|-------------------------------|--------------------------------|-----------|---------------------------------------------|-----------------------------------|------------------------------------------|------------------------------|---------------------------|----------------------------------|---------------------------|-----------------------------------------|
| Dwelling Type                | Hous<br>81%<br>83%<br>83%    | 0                            | Townhous<br>9%<br>7%<br>6%   | se A                          | Apartment<br>9%<br>10%<br>12%  | Male      | Population<br>418,800<br>359,000<br>281,200 | Transit<br>Pass<br>5%<br>4%<br>3% | Licenced<br>Drivers<br>71%<br>70%<br>68% | Stude<br>25%<br>27%<br>28%   | 45<br>48                  | III Part   ne time   % 5%   % 6% | Work a<br>F/T<br>5%<br>3% | at Home<br><u>P/T</u><br>1%<br>0%<br>0% |
| Household Size<br>(persons)  | 1<br>11%<br>11%<br>12%       | 2<br>28%<br>26%<br>25%       | 3<br>21%<br>21%<br>20%       | 4<br>26%<br>27%<br>26%        | 5+<br>15%<br>15%<br>17%        | Female    | 361,900<br>286,500                          | 6%<br>4%<br>3%<br>rvey day:       | 65%<br>66%<br>64%<br>Made wo             | 24%<br>25%<br>26%<br>rk trip | 34                        | % 12%<br>% 11%<br>% 50%          | 2%<br>1%<br>35%           | 1%<br>1%<br>0%<br>18%<br>20%            |
| No. of Available<br>Vehicles | 0<br>4%<br>4%<br>4%          | 1<br>29%<br>27%<br>28%       | 2<br>50%<br>51%<br>51%       | 3<br>12%<br>13%<br>12%        | 4+<br>4%<br>5%<br>4%           | Age       | <u>Media</u><br>39.(<br>35.)                | 0 –                               | <u>0-10 1:</u><br>14%<br>15%             | 1-15<br>8%<br>8%             | 87<br>16-25<br>12%<br>13% |                                  |                           | 20%<br>19%<br><u>65+</u><br>12%<br>9%   |
| Household<br>Averages        | Persons<br>3.1<br>3.2<br>3.2 | Workers<br>1.7<br>1.8<br>1.6 | Drivers<br>2.1<br>2.2<br>2.1 | Vehicles<br>1.8<br>1.9<br>1.8 | Trips/Day<br>6.7<br>7.2<br>6.8 | Daily tri | 35.<br>33.<br>ps/Person (age                | 7                                 | 15%<br>17%<br>2.5<br>2.7<br>2.6          | 8%                           | 13%                       | 33%<br>35%                       | 19%                       | 9%<br>8%                                |