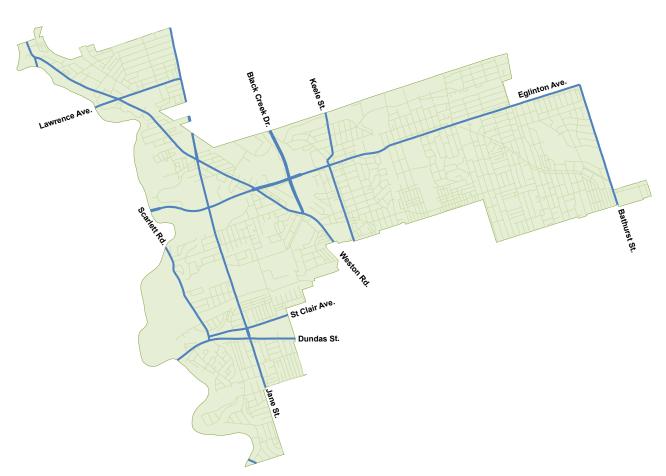

## FORMER CITY OF YORK **CITY OF TORONTO**







## FORMER CITY OF YORK CITY OF TORONTO

|       | HOUSEHOLD CHARACTERISTICS |       |            |           |                |     |     |     |     |     |          |            |           |     |                    |         |         |          |           |
|-------|---------------------------|-------|------------|-----------|----------------|-----|-----|-----|-----|-----|----------|------------|-----------|-----|--------------------|---------|---------|----------|-----------|
|       |                           | Dv    | velling Ty | ⁄ре       | Household Size |     |     |     |     |     | lumber o | f Availabl | e Vehicle | es  | Household Averages |         |         |          |           |
| House | eholds                    | House | Townhouse  | Apartment | <del>-</del>