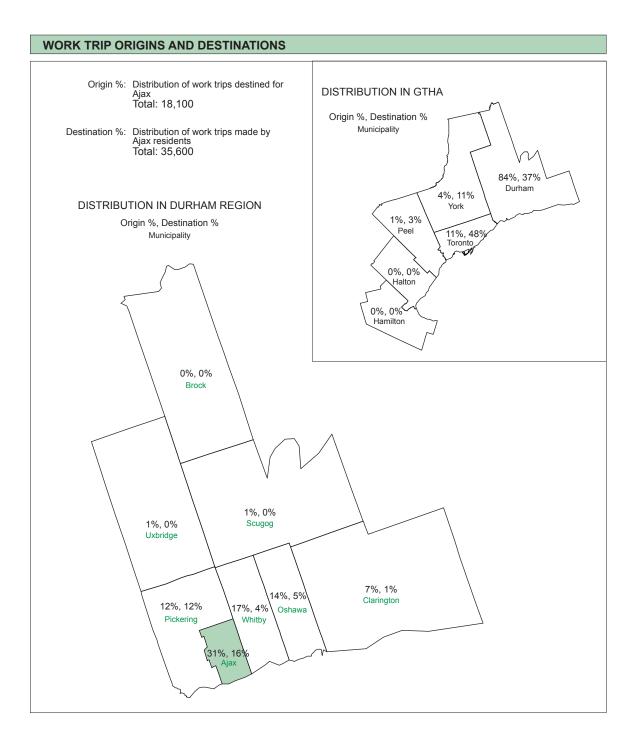

| TRIPS TO A  | JAX                                     |                                  |                          | ) o o tim o ti o m       | Durmana                  |                          |                          |                          | Mode of              | Travel               |                          |                       |
|-------------|-----------------------------------------|----------------------------------|--------------------------|--------------------------|--------------------------|--------------------------|--------------------------|--------------------------|----------------------|----------------------|--------------------------|-----------------------|
| Time Period | Trips                                   | % of 24 hr.                      | Work                     | estination<br>School     | Home                     | Other                    | Auto<br>Driver           | Auto<br>Passng.          | Local<br>Transit     | GO<br>Train          | Walk<br>& Cycle          | Other                 |
| 6 - 9 a.m.  | 33,300<br>27,600<br>22,500<br>15,400    | 19.8%<br>19.0%<br>19.5%<br>23.3% | 37%<br>38%<br>43%<br>51% | 31%<br>33%<br>31%<br>33% | 9%<br>7%<br>6%<br>4%     | 23%<br>22%<br>20%<br>12% | 62%<br>60%<br>61%<br>56% | 16%<br>15%<br>15%<br>12% | 4%<br>4%<br>6%<br>9% | 1%<br>0%<br>*        | 14%<br>14%<br>14%<br>12% | 4%<br>6%<br>4%<br>12% |
| 24 hours    | 168,500<br>145,300<br>115,200<br>65,900 |                                  | 11%<br>11%<br>13%<br>16% | 6%<br>7%<br>7%<br>10%    | 49%<br>47%<br>50%<br>48% | 34%<br>35%<br>31%<br>26% | 68%<br>68%<br>70%<br>64% | 17%<br>17%<br>16%<br>15% | 3%<br>2%<br>3%<br>6% | 2%<br>3%<br>2%<br>2% | 7%<br>7%<br>7%<br>8%     | 2%<br>2%<br>2%<br>5%  |