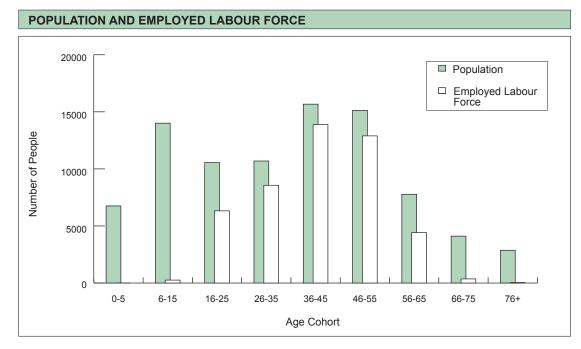

| TOTAL POPULATION: |                                      | l:                       | 87,700<br>71,200<br>64,900<br>35,800 |                          |                              |                          |                          |  |  |  |  |
|-------------------|--------------------------------------|--------------------------|--------------------------------------|--------------------------|------------------------------|--------------------------|--------------------------|--|--|--|--|
|                   |                                      |                          |                                      | <b>Employment Status</b> |                              |                          |                          |  |  |  |  |
|                   | Population                           |                          | enced<br>rivers                      | Full-<br>Time            | Part-<br>Time                | Work at<br>Home          | Student                  |  |  |  |  |
| Male              | 42,600<br>34,500<br>31,500<br>17,800 |                          | 70%<br>68%<br>66%<br>68%             | 47%<br>50%<br>51%<br>57% | 6%<br>5%<br>4%<br>5%         | 4%<br>3%<br>1%<br>1%     | 25%<br>26%<br>25%<br>25% |  |  |  |  |
| Female            | 45,100<br>36,800<br>33,400<br>18,100 |                          | 63%<br>60%<br>59%<br>57%             | 35%<br>35%<br>35%<br>32% | 11%<br>10%<br>11%<br>13%     | 3%<br>2%<br>1%<br>2%     | 25%<br>27%<br>25%<br>24% |  |  |  |  |
|                   | Median                               | 0-10                     | 11-15                                | 16-25                    | 26-45                        | 46-64                    | 65+                      |  |  |  |  |
| Age               | 36.9<br>34.1<br>31.7<br>28.1         | 15%<br>18%<br>21%<br>20% | 8%<br>9%<br>8%<br>8%                 | 12%<br>11%<br>10%<br>15% | 30%<br>36%<br>40%<br>39%     | 24%<br>18%<br>15%<br>11% | 9%<br>7%<br>6%<br>5%     |  |  |  |  |
| Daily trip        | os/Person (age                       | e 11+):                  | 2.6<br>2.8<br>2.6<br>2.6             | Dai                      | 0.77<br>0.79<br>0.80<br>0.77 |                          |                          |  |  |  |  |