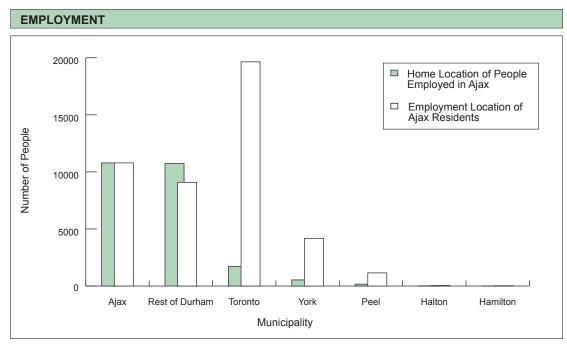

| TRIPS TO A  | JAX                                     |                                  |                          | ) o o tim o ti o m       | Durmana                  |                          |                          |                          | Mode of              | Travel               |                          |                       |
|-------------|-----------------------------------------|----------------------------------|--------------------------|--------------------------|--------------------------|--------------------------|--------------------------|--------------------------|----------------------|----------------------|--------------------------|-----------------------|
| Time Period | Trips                                   | % of 24 hr.                      | Work                     | estination<br>School     | Home                     | Other                    | Auto<br>Driver           | Auto<br>Passng.          | Local<br>Transit     | GO<br>Train          | Walk<br>& Cycle          | Other                 |
| 6 - 9 a.m.  | 33,300<br>27,600<br>22,500<br>15,400    | 19.8%<br>19.0%<br>19.5%<br>23.3% | 37%<br>38%<br>43%<br>51% | 31%<br>33%<br>31%<br>33% | 9%<br>7%<br>6%<br>4%     | 23%<br>22%<br>20%<br>12% | 62%<br>60%<br>61%<br>56% | 16%<br>15%<br>15%<br>12% | 4%<br>4%<br>6%<br>9% | 1%<br>0%<br>*        | 14%<br>14%<br>14%<br>12% | 4%<br>6%<br>4%<br>12% |
| 24 hours    | 168,500<br>145,300<br>115,200<br>65,900 |                                  | 11%<br>11%<br>13%<br>16% | 6%<br>7%<br>7%<br>10%    | 49%<br>47%<br>50%<br>48% | 34%<br>35%<br>31%<br>26% | 68%<br>68%<br>70%<br>64% | 17%<br>17%<br>16%<br>15% | 3%<br>2%<br>3%<br>6% | 2%<br>3%<br>2%<br>2% | 7%<br>7%<br>7%<br>8%     | 2%<br>2%<br>2%<br>5%  |