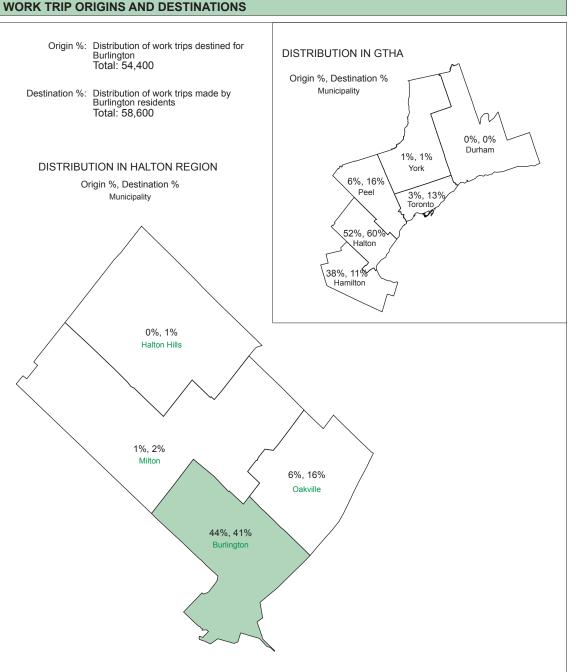

## **CITY OF BURLINGTON**

2006 STATISTICS



Municipality



## CITY OF BURLINGTON REGIONAL MUNICIPALITY OF HALTON

## DEMOGRAPHIC CHARACTERISTICS

| TOTAL NUMBE                 | R of hou                            | JSEHOLD                             |                                     | 63,200<br>57,200<br>50,400<br>40,300        |                                       | TOTAL      | POPULATIO                              | N:                        | 157,400<br>148,700<br>134,100<br>115,100 |                                  |                            |                                          |                                |
|-----------------------------|-------------------------------------|-------------------------------------|-------------------------------------|---------------------------------------------|-----------------------