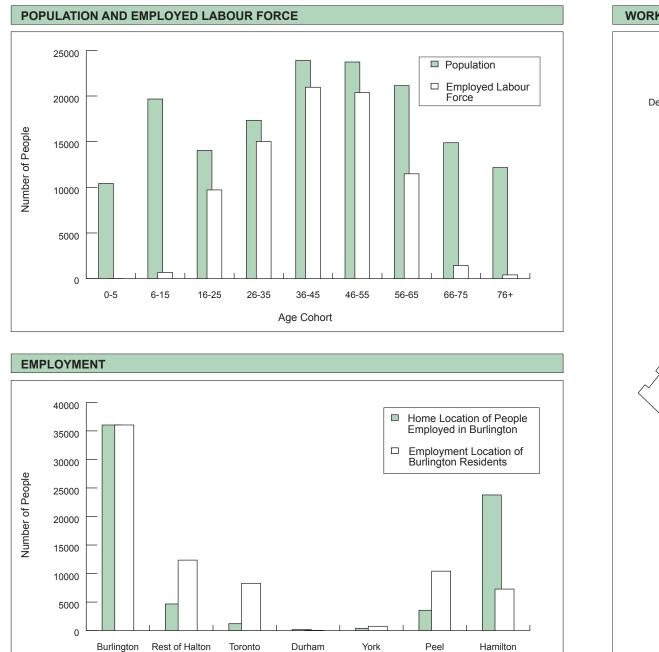

## **CITY OF BURLINGTON**

2006 STATISTICS



Municipality



## CITY OF BURLINGTON REGIONAL MUNICIPALITY OF HALTON

## DEMOGRAPHIC CHARACTERISTICS

| TOTAL NUMBE                 | R of hou                            | JSEHOLD                             |                                     | 63,200<br>57,200<br>50,400<br>40,300        |                                       | TOTAL      | POPULATIO                              | N:                        | 157,400<br>148,700<br>134,100<br>115,100 |                                  |                            |                                          |                                |
|-----------------------------|-------------------------------------|-------------------------------------|-------------------------------------|---------------------------------------------|-------