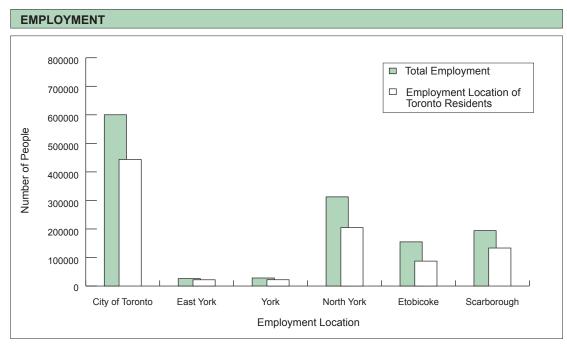

| TOTAL      |                                                  | 2,445,900<br>2,368,700<br>2,305,600<br>2,135,000 |                          |                          |                          |                          |                              |  |  |  |  |
|------------|--------------------------------------------------|--------------------------------------------------|--------------------------|--------------------------|--------------------------|--------------------------|------------------------------|--|--|--|--|
|            |                                                  |                                                  |                          | <b>Employment Status</b> |                          |                          |                              |  |  |  |  |
|            | Population                                       |                                                  | enced                    | Full-<br>Time            | Part-<br>Time            | Work at<br>Home          | Student                      |  |  |  |  |
| Male       | 1,161,900<br>1,147,000<br>1,113,400<br>1,043,100 |                                                  | 67%<br>68%<br>67%<br>70% |                          | 6%<br>6%<br>5%           | 5%<br>3%<br>3%<br>1%     | 23%<br>23%<br>24%<br>21%     |  |  |  |  |
| Female     | 1,284,000<br>1,221,700<br>1,192,200<br>1,091,900 |                                                  | 53%<br>53%<br>51%<br>51% | 31%<br>34%<br>32%<br>40% | 9%<br>10%<br>9%<br>9%    | 3%<br>2%<br>2%<br>2%     | 21%<br>22%<br>23%<br>19%     |  |  |  |  |
|            | Median                                           | 0-10                                             | 11-15                    | 16-25                    | 26-45                    | 46-64                    | 65+                          |  |  |  |  |
| Age        | 40.4<br>35.8<br>34.4<br>32.1                     | 12%<br>13%<br>13%<br>12%                         | 6%<br>6%<br>6%           | 11%<br>13%<br>13%<br>18% | 30%<br>35%<br>37%<br>34% | 23%<br>20%<br>18%<br>19% | 18%<br>14%<br>13%<br>10%     |  |  |  |  |
| Daily trip | os/Person (age                                   | e 11+):                                          | 2.2<br>2.3<br>2.3<br>2.2 | Dai                      | ly work tri              | ps/Worker:               | 0.77<br>0.80<br>0.80<br>0.78 |  |  |  |  |

## TRAVEL PATTERNS

| TRIPS MAD     | E BY RES                                         | DENTS OF                         | CITY OF 1                | ORON                     | то                       |                            |                            |                          |                          |                          |                              |                         |                      |  |
|---------------|--------------------------------------------------|----------------------------------|--------------------------|--------------------------|--------------------------|----------------------------|----------------------------|--------------------------|--------------------------|--------------------------|------------------------------|-------------------------|----------------------|--|
|               | Trip Purpose Category                            |                                  |                          |                          |                          |                            |                            |                          | Mode of Travel           |                          |                              |                         |                      |  |
| Time Period   | Trips                                            | % of 24 hr.                      | HB-W                     | HB-S                     | HB-D                     | N-HB                       |                            | Auto<br>Driver           | Auto<br>Passng.          | Local<br>Transit         | GO<br>Train                  | Walk<br>& Cycle         | Other                |  |
| 6 - 9 a.m.    | 1,115,700<br>1,111,900<br>1,036,900<br>1,017,700 | 23.3%<br>23.3%<br>22.9%<br>24.4% | 51%<br>56%<br>56%<br>67% | 21%<br>21%<br>23%<br>18% | 19%<br>16%<br>14%<br>10% | 9%<br>8%<br>7%<br>5%       |                            | 48%<br>49%<br>48%<br>49% | 12%<br>11%<br>12%<br>9%  | 27%<br>26%<br>27%<br>32% | 1%<br>1%<br>1%<br>1%         | 11%<br>11%<br>11%<br>9% | 1%<br>1%<br>1%<br>1% |  |
| 24 hours      | 4,786,200<br>4,763,900<br>4,522,800<br>4,163,200 |                                  | 33%<br>36%<br>35%<br>41% | 12%<br>12%<br>13%<br>13% | 39%<br>38%<br>37%<br>33% | 15%<br>14%<br>15%<br>14%   |                            | 53%<br>54%<br>53%<br>53% | 15%<br>14%<br>15%<br>13% | 23%<br>22%<br>22%<br>25% | 0%<br>0%<br>0%<br>0%         | 8%<br>8%<br>8%<br>7%    | 2%<br>1%<br>1%<br>1% |  |
| Percentage of | trips made v                                     | within district:                 | 6-9 a.m. =               | 86%<br>85%<br>86%<br>88% | 24 hours =               | = 86%<br>85%<br>86%<br>88% | Median Trip<br>Length (km) | E 1                      | 4.1<br>4.2<br>4.3<br>4.7 | 6.2<br>6.1<br>5.8<br>6.0 | 18.9<br>18.7<br>17.9<br>18.3 |                         |                      |  |

| TRIPS TO C  | ITY OF TO                                        | RONTO                            | D                        | estination               | estination Purpose       |                          |                          | Mode of Travel           |                          |                      |                        |                      |  |  |
|-------------|--------------------------------------------------|----------------------------------|--------------------------|--------------------------|--------------------------|--------------------------|--------------------------|--------------------------|--------------------------|----------------------|------------------------|----------------------|--|--|
| Time Period | Trips                                            | % of 24 hr.                      | Work                     | School                   | Home                     | Other                    | Auto<br>Driver           | Auto<br>Passng.          | Local<br>Transit         | GO<br>Train          | Walk<br>& Cycle        | Other                |  |  |
| 6 - 9 a.m.  | 1,311,100<br>1,279,700<br>1,185,500<br>1,119,500 | 25.6%<br>25.4%<br>24.9%<br>25.9% | 58%<br>61%<br>62%<br>71% | 21%<br>21%<br>22%<br>18% | 4%<br>3%<br>3%<br>2%     | 17%<br>15%<br>13%<br>10% | 48%<br>50%<br>49%<br>49% | 11%<br>11%<br>11%<br>9%  | 25%<br>24%<br>25%<br>31% | 5%<br>4%<br>3%<br>2% | 9%<br>10%<br>10%<br>8% | 1%<br>1%<br>1%<br>1% |  |  |
| 24 hours    | 5,123,900<br>5,047,600<br>4,766,100<br>4,315,400 |                                  | 21%<br>22%<br>22%<br>24% | 7%<br>7%<br>7%<br>7%     | 40%<br>40%<br>40%<br>42% | 32%<br>31%<br>31%<br>28% | 53%<br>55%<br>54%<br>54% | 14%<br>14%<br>14%<br>12% | 22%<br>21%<br>22%<br>25% | 2%<br>1%<br>1%<br>1% | 8%<br>8%<br>8%<br>7%   | 1%<br>1%<br>1%<br>1% |  |  |