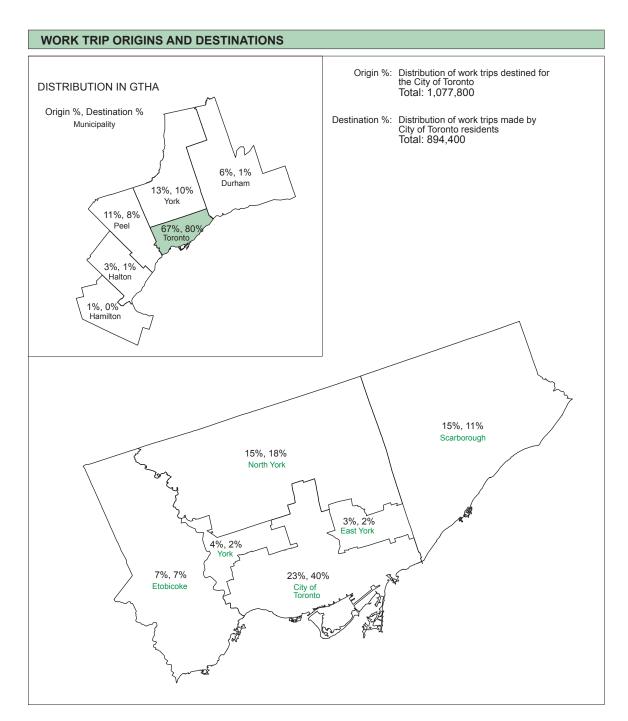

## TRAVEL PATTERNS

| TRIPS MAD     | E BY RES                                         | DENTS OF                         | CITY OF 1                | ORON                     | то                       |                            |                            |                          |                          |                          |                              |                         |                      |  |
|---------------|--------------------------------------------------|----------------------------------|--------------------------|--------------------------|--------------------------|----------------------------|----------------------------|--------------------------|--------------------------|--------------------------|------------------------------|-------------------------|----------------------|--|
|               | Trip Purpose Category                            |                                  |                          |                          |                          |                            |                            |                          | Mode of Travel           |                          |                              |                         |                      |  |
| Time Period   | Trips                                            | % of 24 hr.                      | HB-W                     | HB-S                     | HB-D                     | N-HB                       |                            | Auto<br>Driver           | Auto<br>Passng.          | Local<br>Transit         | GO<br>Train                  | Walk<br>& Cycle         | Other                |  |
| 6 - 9 a.m.    | 1,115,700<br>1,111,900<br>1,036,900<br>1,017,700 | 23.3%<br>23.3%<br>22.9%<br>24.4% | 51%<br>56%<br>56%<br>67% | 21%<br>21%<br>23%<br>18% | 19%<br>16%<br>14%<br>10% | 9%<br>8%<br>7%<br>5%       |                            | 48%<br>49%<br>48%<br>49% | 12%<br>11%<br>12%<br>9%  | 27%<br>26%<br>27%<br>32% | 1%<br>1%<br>1%<br>1%         | 11%<br>11%<br>11%<br>9% | 1%<br>1%<br>1%<br>1% |  |
| 24 hours      | 4,786,200<br>4,763,900<br>4,522,800<br>4,163,200 |                                  | 33%<br>36%<br>35%<br>41% | 12%<br>12%<br>13%<br>13% | 39%<br>38%<br>37%<br>33% | 15%<br>14%<br>15%<br>14%   |                            | 53%<br>54%<br>53%<br>53% | 15%<br>14%<br>15%<br>13% | 23%<br>22%<br>22%<br>25% | 0%<br>0%<br>0%<br>0%         | 8%<br>8%<br>8%<br>7%    | 2%<br>1%<br>1%<br>1% |  |
| Percentage of | trips made v                                     | within district:                 | 6-9 a.m. =               | 86%<br>85%<br>86%<br>88% | 24 hours =               | = 86%<br>85%<br>86%<br>88% | Median Trip<br>Length (km) | E 1                      | 4.1<br>4.2<br>4.3<br>4.7 | 6.2<br>6.1<br>5.8<br>6.0 | 18.9<br>18.7<br>17.9<br>18.3 |                         |                      |  |

| TRIPS TO C  | ITY OF TO                                        | RONTO                            | D                        | estination               | estination Purpose       |                          |                          | Mode of Travel           |                          |                      |                        |                      |  |  |
|-------------|--------------------------------------------------|----------------------------------|--------------------------|--------------------------|--------------------------|--------------------------|--------------------------|--------------------------|--------------------------|----------------------|------------------------|----------------------|--|--|
| Time Period | Trips                                            | % of 24 hr.                      | Work                     | School                   | Home                     | Other                    | Auto<br>Driver           | Auto<br>Passng.          | Local<br>Transit         | GO<br>Train          | Walk<br>& Cycle        | Other                |  |  |
| 6 - 9 a.m.  | 1,311,100<br>1,279,700<br>1,185,500<br>1,119,500 | 25.6%<br>25.4%<br>24.9%<br>25.9% | 58%<br>61%<br>62%<br>71% | 21%<br>21%<br>22%<br>18% | 4%<br>3%<br>3%<br>2%     | 17%<br>15%<br>13%<br>10% | 48%<br>50%<br>49%<br>49% | 11%<br>11%<br>11%<br>9%  | 25%<br>24%<br>25%<br>31% | 5%<br>4%<br>3%<br>2% | 9%<br>10%<br>10%<br>8% | 1%<br>1%<br>1%<br>1% |  |  |
| 24 hours    | 5,123,900<br>5,047,600<br>4,766,100<br>4,315,400 |                                  | 21%<br>22%<br>22%<br>24% | 7%<br>7%<br>7%<br>7%     | 40%<br>40%<br>40%<br>42% | 32%<br>31%<br>31%<br>28% | 53%<br>55%<br>54%<br>54% | 14%<br>14%<br>14%<br>12% | 22%<br>21%<br>22%<br>25% | 2%<br>1%<br>1%<br>1% | 8%<br>8%<br>8%<br>7%   | 1%<br>1%<br>1%<br>1% |  |  |