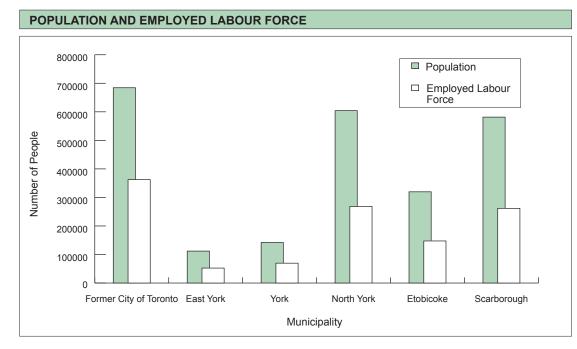

## **DEMOGRAPHIC CHARACTERISTICS**

| TOTAL NUMBE                  | R OF HOL                         | 9                             | 979,300<br>943,300<br>908,500<br>820,800 |                           |                                       |
|------------------------------|----------------------------------|-------------------------------|------------------------------------------|---------------------------|---------------------------------------|
| Dwelling Type                | Hous<br>50%<br>46%<br>49%<br>56% | e                             | 6%<br>3%<br>4%<br>n/a                    | se                        | Apartment<br>44%<br>50%<br>47%<br>44% |
| Household Size (persons)     | 1<br>27%<br>27%<br>27%<br>24%    | 2<br>33%<br>31%<br>31%<br>32% | 18%<br>18%<br>17%<br>18%                 | 15%<br>15%<br>15%<br>16%  | 5+<br>8%<br>9%<br>10%<br>10%          |
| No. of Available<br>Vehicles | 0<br>26%<br>25%<br>26%<br>21%    | 1<br>47%<br>47%<br>47%<br>47% | 2<br>22%<br>23%<br>22%<br>25%            | 3<br>4%<br>4%<br>4%<br>5% | 4+<br>1%<br>1%<br>1%<br>2%            |
| Household<br>Averages        | Persons 2.5 2.5 2.5 2.6          | Workers 1.3 1.3 1.3 1.3 1.5   | Drivers<br>1.5<br>1.5<br>1.5<br>1.6      | Vehicles 1.1 1.1 1.1 1.2  | Trips/Day<br>4.9<br>5.1<br>5.0<br>5.3 |

| TOTAL      |                                                  | 2,445,900<br>2,368,700<br>2,305,600<br>2,135,000 |                          |                          |                          |                          |                              |  |  |  |  |
|------------|--------------------------------------------------|--------------------------------------------------|--------------------------|--------------------------|--------------------------|--------------------------|------------------------------|--|--|--|--|
|            |                                                  |                                                  |                          | <b>Employment Status</b> |                          |                          |                              |  |  |  |  |
|            | Population                                       |                                                  | enced                    | Full-<br>Time            | Part-<br>Time            | Work at<br>Home          | Student                      |  |  |  |  |
| Male       | 1,161,900<br>1,147,000<br>1,113,400<br>1,043,100 |                                                  | 67%<br>68%<br>67%<br>70% |                          | 6%<br>6%<br>5%           | 5%<br>3%<br>3%<br>1%     | 23%<br>23%<br>24%<br>21%     |  |  |  |  |
| Female     | 1,284,000<br>1,221,700<br>1,192,200<br>1,091,900 |                                                  | 53%<br>53%<br>51%<br>51% | 31%<br>34%<br>32%<br>40% | 9%<br>10%<br>9%<br>9%    | 3%<br>2%<br>2%<br>2%     | 21%<br>22%<br>23%<br>19%     |  |  |  |  |
|            | Median                                           | 0-10                                             | 11-15                    | 16-25                    | 26-45                    | 46-64                    | 65+                          |  |  |  |  |
| Age        | 40.4<br>35.8<br>34.4<br>32.1                     | 12%<br>13%<br>13%<br>12%                         | 6%<br>6%<br>6%           | 11%<br>13%<br>13%<br>18% | 30%<br>35%<br>37%<br>34% | 23%<br>20%<br>18%<br>19% | 18%<br>14%<br>13%<br>10%     |  |  |  |  |
| Daily trip | os/Person (age                                   | e 11+):                                          | 2.2<br>2.3<br>2.3<br>2.2 | Dai                      | ly work tri              | ps/Worker:               | 0.77<br>0.80<br>0.80<br>0.78 |  |  |  |  |