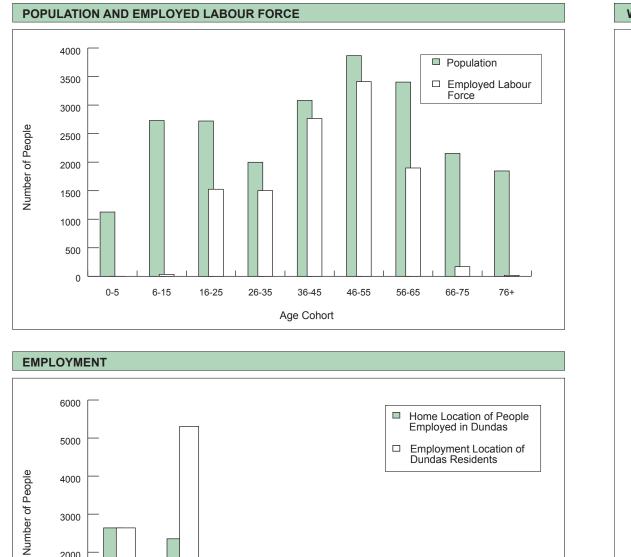

## DEMOGRAPHIC CHARACTERISTICS

| TOTAL NUMBE                 | R of hou                            | JSEHOLD                                           | S:                                  | 9,400<br>9,800<br>8,700<br>6,900     |                                       | TOTAL     | POPULATIC                      | N:                        | 23,000<br>25,300<br>22,000<br>18,800 |                            |                            |                             |                                     |
|-----------------------------|-------------------------------------|---------------------------------------------------|-------------------------------------|--------------------------------------|---------------------------------------|-----------|--------------------------------|---------------------------|--------------------------------------|----------------------------|----------------------------|-----------------------------|-------------------------------------|
| Dwelling Type               |                                     | House Townhou                                     |                                     |                                      | Apartment                             |           |                                |                           | Employment Status                    |                            |                            |                             |                                     |
|                             | 70%<br>72%<br>69%<br>77%            |                                                   | 9%<br>7%<br>7%<br>n/a               |                                      | 21%<br>21%<br>24%<br>23%              | Male      | Populatio                      |                           | cenced<br>Drivers<br>74%             | Full-<br>Time              | Part-<br>Time              | Work at<br>Home<br>4%<br>2% | Student<br>23%                      |
| Household Size<br>(persons) | 24%                                 | 2<br>38%                                          | 3<br>15%                            | 4<br>17%                             | <u>5+</u><br>6%                       |           | 12,400<br>10,300<br>8,900      |                           | 73%<br>71%<br>74%                    | 43%<br>44%<br>54%          | 6%<br>7%<br>4%             | 2%<br>3%<br>1%              | 24%<br>26%<br>22%                   |
|                             | 23%<br>22%<br>16%                   | 35%<br>36%<br>35%                                 | 16%<br>15%<br>21%                   | 17%<br>21%<br>21%                    | 9%<br>6%<br>8%                        | Female    | 12,000<br>12,800<br>11,600     |                           | 70%<br>71%<br>68%                    | 30%<br>29%<br>28%<br>27%   | 13%<br>16%<br>14%<br>13%   | 4%<br>4%<br>3%<br>3%        | 20%<br>22%<br>23%<br>20%            |
| No. of Available            |                                     | 1                                                 | 2                                   | 3                                    | 4+                                    |           | 9,900                          |                           | 60%                                  | 21 70                      | 1370                       | 3%                          | 20%                                 |
| Vehicles                    | 11%<br>7%<br>9%<br>8%               | 36%<br>39%<br>40%<br>40%                          | 42%<br>43%<br>44%<br>42%            | 8%<br>9%<br>6%<br>7%                 | 3%<br>3%<br>2%<br>2%                  | Age       | Median<br>44.7<br>39.6<br>37.4 | 0-10<br>10%<br>14%<br>14% | 11-15<br>7%<br>6%<br>7%              | 16-25<br>12%<br>12%<br>11% | 26-45<br>22%<br>27%<br>31% | 46-64<br>28%<br>23%<br>20%  | 65+<br>20%<br>16%<br>16%            |
| Household<br>Averages       | Persons<br>2.4<br>2.6<br>2.5<br>2.7 | Workers<br>1.3<br>1.4<br>1.3<br>1.4<br>1.3<br>1.4 | Drivers<br>1.8<br>1.9<br>1.8<br>1.8 | Vehicles<br>1.6<br>1.6<br>1.5<br>1.6 | Trips/Day<br>6.2<br>6.0<br>6.1<br>6.6 | Daily tri | 33.4<br>os/Person (a           | 15%<br>ge 11+):           | 6%<br>2.8<br>2.7<br>2.8<br>2.7       | 15%<br>Da                  | 32%<br>ily work tri        | 20%<br>ips/Worker           | 12%<br>0.75<br>0.75<br>0.75<br>0.80 |