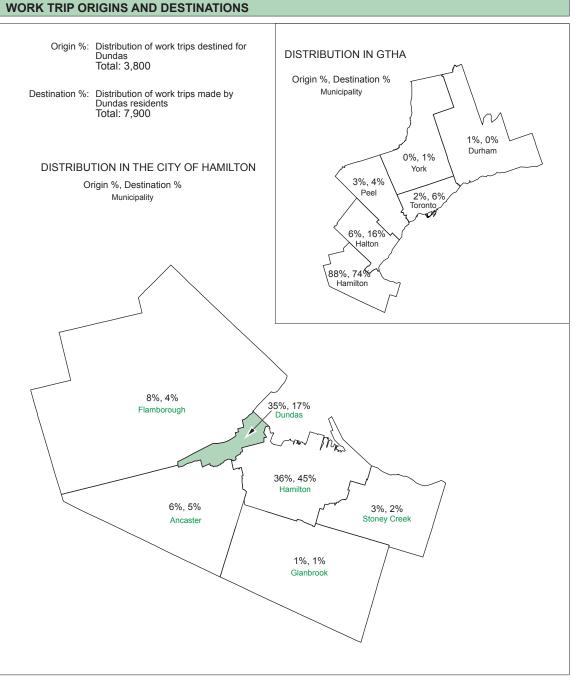

## **DUNDAS AREA**

2006 STATISTICS

2000

1000

0

Dundas

Rest of

City of Hamilton

Toronto

Durham

Municipality

Peel

Halton

York