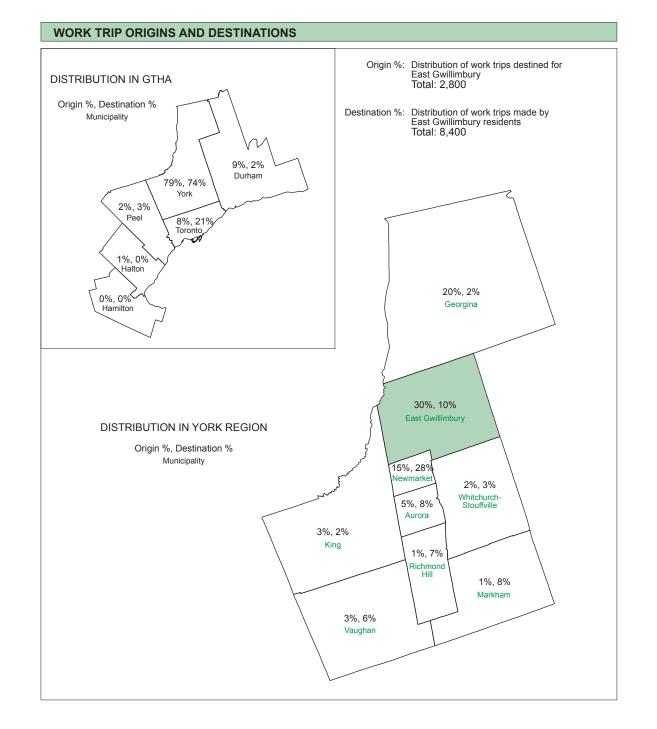

## **TRAVEL PATTERNS**

|                   |                                      | Trip Purpose Category            |                          |                          |                          |                            |                            |                          | Mode of Travel           |                              |                              |                      |                          |  |  |
|-------------------|--------------------------------------|----------------------------------|--------------------------|--------------------------|--------------------------|----------------------------|----------------------------|--------------------------|--------------------------|------------------------------|------------------------------|----------------------|--------------------------|--|--|
| Time Period       | Trips                                | % of 24 hr.                      | HB-W                     | HB-S                     | HB-D                     | N-HB                       |                            | Auto<br>Driver           | Auto<br>Passng.          | Local<br>Transit             | GO<br>Train                  | Walk<br>& Cycle      | Other                    |  |  |
| 6 - 9 a.m.        | 11,100<br>11,000<br>9,700<br>6,800   | 23.4%<br>23.1%<br>24.2%<br>23.3% | 50%<br>54%<br>50%<br>67% | 26%<br>23%<br>25%<br>18% | 16%<br>14%<br>16%<br>10% | 9%<br>9%<br>10%<br>5%      |                            | 67%<br>72%<br>68%<br>69% | 9%<br>9%<br>10%<br>13%   | 2%<br>1%<br>*<br>4%          | 1%<br>1%<br>1%               | 3%<br>3%<br>5%<br>3% | 17%<br>14%<br>15%<br>10% |  |  |
| 24 hours          | 47,400<br>47,500<br>40,200<br>29,100 |                                  | 31%<br>33%<br>32%<br>36% | 12%<br>11%<br>12%<br>11% | 38%<br>39%<br>39%<br>36% | 18%<br>17%<br>17%<br>16%   |                            | 74%<br>78%<br>74%<br>75% | 14%<br>12%<br>15%<br>14% | 1%<br>1%<br>1%<br>2%         | 1%<br>1%<br>0%<br>0%         | 2%<br>2%<br>2%<br>2% | 8%<br>7%<br>7%<br>6%     |  |  |
| Percentage of the | rips made v                          | within district:                 | 6-9 a.m. =               | 20%<br>15%<br>17%<br>11% | 24 hours =               | : 19%<br>16%<br>16%<br>13% | Median Trip<br>Length (km) | 06                       | 6.6<br>6.6<br>8.7<br>8.2 | 12.9<br>38.0<br>40.2<br>10.5 | 50.7<br>55.3<br>50.3<br>50.7 |                      |                          |  |  |

| TRIPS TO EAST GWILLIMBURY Destination Purpose |                                      |                                 |                          |                          |                          |                          | Mode of Travel           |                          |                      |                |                        |                          |  |
|-----------------------------------------------|--------------------------------------|---------------------------------|--------------------------|--------------------------|--------------------------|--------------------------|--------------------------|--------------------------|----------------------|----------------|------------------------|--------------------------|--|
| Time Period                                   | Trips                                | % of 24 hr.                     | Work                     | School                   | Home                     | Other                    | Auto<br>Driver           | Auto<br>Passng.          | Local<br>Transit     | GO<br>Train    | Walk<br>& Cycle        | Other                    |  |
| 6 - 9 a.m.                                    | 4,100<br>3,400<br>3,200<br>1,600     | 13.1%<br>11.9%<br>12.9%<br>9.6% | 45%<br>41%<br>40%<br>51% | 24%<br>22%<br>27%<br>22% | 11%<br>12%<br>11%<br>4%  | 21%<br>25%<br>22%<br>23% | 67%<br>70%<br>68%<br>67% | 10%<br>10%<br>8%<br>8%   | *<br>*<br>*          | *<br>*<br>*    | 8%<br>8%<br>14%<br>14% | 14%<br>12%<br>10%<br>10% |  |
| 24 hours                                      | 31,600<br>28,900<br>24,500<br>16,900 |                                 | 9%<br>7%<br>7%<br>6%     | 3%<br>3%<br>3%<br>3%     | 61%<br>68%<br>68%<br>71% | 27%<br>23%<br>22%<br>20% | 72%<br>76%<br>72%<br>73% | 16%<br>14%<br>16%<br>15% | 1%<br>0%<br>0%<br>1% | 0%<br>1%<br>0% | 3%<br>3%<br>4%<br>3%   | 8%<br>7%<br>7%<br>7%     |  |