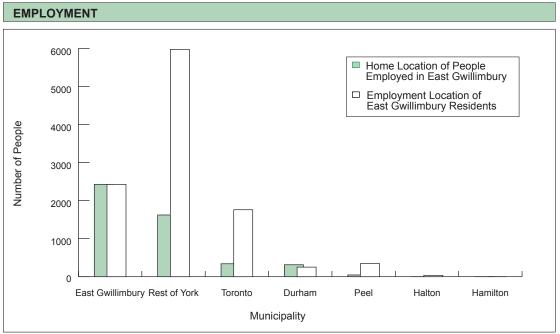

## **TRAVEL PATTERNS**

|                   |                                      | Trip Purpose Category            |                          |                          |                          |                            |                            |                          | Mode of Travel           |                              |                              |                      |                          |  |  |
|-------------------|--------------------------------------|----------------------------------|--------------------------|--------------------------|--------------------------|----------------------------|----------------------------|--------------------------|--------------------------|------------------------------|------------------------------|----------------------|--------------------------|--|--|
| Time Period       | Trips                                | % of 24 hr.                      | HB-W                     | HB-S                     | HB-D                     | N-HB                       |                            | Auto<br>Driver           | Auto<br>Passng.          | Local<br>Transit             | GO<br>Train                  | Walk<br>& Cycle      | Other                    |  |  |
| 6 - 9 a.m.        | 11,100<br>11,000<br>9,700<br>6,800   | 23.4%<br>23.1%<br>24.2%<br>23.3% | 50%<br>54%<br>50%<br>67% | 26%<br>23%<br>25%<br>18% | 16%<br>14%<br>16%<br>10% | 9%<br>9%<br>10%<br>5%      |                            | 67%<br>72%<br>68%<br>69% | 9%<br>9%<br>10%<br>13%   | 2%<br>1%<br>*<br>4%          | 1%<br>1%<br>1%               | 3%<br>3%<br>5%<br>3% | 17%<br>14%<br>15%<br>10% |  |  |
| 24 hours          | 47,400<br>47,500<br>40,200<br>29,100 |                                  | 31%<br>33%<br>32%<br>36% | 12%<br>11%<br>12%<br>11% | 38%<br>39%<br>39%<br>36% | 18%<br>17%<br>17%<br>16%   |                            | 74%<br>78%<br>74%<br>75% | 14%<br>12%<br>15%<br>14% | 1%<br>1%<br>1%<br>2%         | 1%<br>1%<br>0%<br>0%         | 2%<br>2%<br>2%<br>2% | 8%<br>7%<br>7%<br>6%     |  |  |
| Percentage of the | rips made v                          | within district:                 | 6-9 a.m. =               | 20%<br>15%<br>17%<br>11% | 24 hours =               | : 19%<br>16%<br>16%<br>13% | Median Trip<br>Length (km) | 06                       | 6.6<br>6.6<br>8.7<br>8.2 | 12.9<br>38.0<br>40.2<br>10.5 | 50.7<br>55.3<br>50.3<br>50.7 |                      |                          |  |  |

| TRIPS TO EAST GWILLIMBURY Destination Purpose |                                      |                                 |                          |                          |                          |                          | Mode of Travel           |                          |                      |                |                        |                          |  |
|-----------------------------------------------|--------------------------------------|---------------------------------|--------------------------|--------------------------|--------------------------|--------------------------|--------------------------|--------------------------|----------------------|----------------|------------------------|--------------------------|--|
| Time Period                                   | Trips                                | % of 24 hr.                     | Work                     | School                   | Home                     | Other                    | Auto<br>Driver           | Auto<br>Passng.          | Local<br>Transit     | GO<br>Train    | Walk<br>& Cycle        | Other                    |  |
| 6 - 9 a.m.                                    | 4,100<br>3,400<br>3,200<br>1,600     | 13.1%<br>11.9%<br>12.9%<br>9.6% | 45%<br>41%<br>40%<br>51% | 24%<br>22%<br>27%<br>22% | 11%<br>12%<br>11%<br>4%  | 21%<br>25%<br>22%<br>23% | 67%<br>70%<br>68%<br>67% | 10%<br>10%<br>8%<br>8%   | *<br>*<br>*          | *<br>*<br>*    | 8%<br>8%<br>14%<br>14% | 14%<br>12%<br>10%<br>10% |  |
| 24 hours                                      | 31,600<br>28,900<br>24,500<br>16,900 |                                 | 9%<br>7%<br>7%<br>6%     | 3%<br>3%<br>3%<br>3%     | 61%<br>68%<br>68%<br>71% | 27%<br>23%<br>22%<br>20% | 72%<br>76%<br>72%<br>73% | 16%<br>14%<br>16%<br>15% | 1%<br>0%<br>0%<br>1% | 0%<br>1%<br>0% | 3%<br>3%<br>4%<br>3%   | 8%<br>7%<br>7%<br>7%     |  |