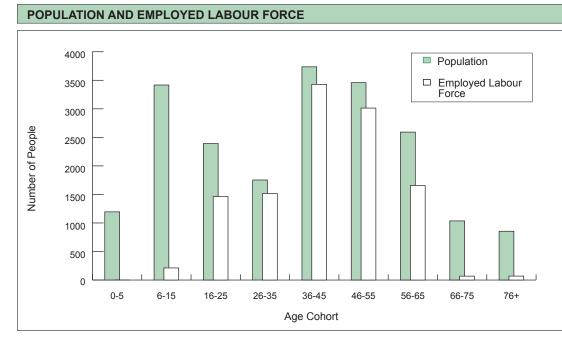

## DEMOGRAPHIC CHARACTERISTICS

| TOTAL NUMBE                 | R of hou                            | JSEHOLD                             | S:                                  | 6,900<br>6,800<br>6,100<br>4,300            |                                       | TOTAL      | POPULATIO                      | N:                        | 20,500<br>20,500<br>18,800<br>13,900 |                            |                            |                            |                                    |  |
|-----------------------------|-------------------------------------|-------------------------------------|-------------------------------------|---------------------------------------------|---------------------------------------|------------|--------------------------------|---------------------------|--------------------------------------|----------------------------|----------------------------|----------------------------|------------------------------------|--|
| Dwelling Type               | Hous                                | e                                   | Townhouse                           |                                             | Apartment                             |            | Employment Status              |                           |                                      |                            |                            |                            |                                    |  |
|                             | 92%<br>95%<br>95%<br>95%            | 95%<br>95%                          |                                     | 2%<br>2%<br>n/a                             |                                       | Male       | Population                     |                           | cenced<br>Drivers                    | Full-<br>Time              | Part-<br>Time              | Work at<br>Home            | Student                            |  |
| Household Size<br>(persons) | 1                                   | 2<br>35%                            | 3<br>19%                            | 4                                           | 5+<br>12%<br>14%<br>13%<br>14%        |            | 10,000<br>9,500<br>7,000       |                           | 74%<br>68%<br>68%                    | 50%<br>45%<br>61%          | 6%<br>5%<br>2%             | 7%<br>5%<br>1%             | 25%<br>27%<br>22%                  |  |
|                             | 10%<br>9%<br>4%                     | 33%<br>28%<br>32%                   | 21%<br>24%<br>22%                   | 23%<br>26%<br>28%                           |                                       | Female     | 10,300<br>10,500<br>9,300      |                           | 70%<br>70%<br>66%                    | 34%<br>33%<br>31%          | 13%<br>14%<br>11%          | 5%<br>5%<br>4%             | 25%<br>23%<br>24%                  |  |
| No. of Available            | 0                                   | 1                                   | 2                                   | 3                                           | 4+                                    |            | 7,000                          |                           | 65%                                  | 31%                        | 13%                        | 2%                         | 24%                                |  |
| Vehicles                    | 3%<br>*<br>2%                       | 19%<br>18%<br>23%<br>22%            | 56%<br>54%<br>53%<br>46%            | 16%<br>20%<br>16%<br>21%                    | 6%<br>7%<br>6%<br>9%                  | Age        | Median<br>39.3<br>36.9<br>34.7 | 0-10<br>13%<br>15%<br>18% | 11-15<br>9%<br>9%<br>9%              | 16-25<br>12%<br>10%<br>11% | 26-45<br>27%<br>32%<br>34% | 46-64<br>27%<br>25%<br>18% | 65+<br>11%<br>7%<br>10%            |  |
| Household<br>Averages       | Persons<br>3.0<br>3.0<br>3.1<br>3.2 | Workers<br>1.9<br>1.9<br>1.7<br>1.8 | Drivers<br>2.1<br>2.2<br>2.1<br>2.1 | <u>Vehicles</u><br>2.1<br>2.2<br>2.0<br>2.2 | Trips/Day<br>6.9<br>7.0<br>6.6<br>7.3 | Daily trip | 30.9<br>os/Person (aថ្         | 19%<br>ge 11+):           | 8%<br>2.7<br>2.7<br>2.6<br>2.6       | 12%<br>Da                  | 37%<br>ily work tri        | 17%<br>ps/Worker           | 5%<br>0.75<br>0.75<br>0.75<br>0.76 |  |