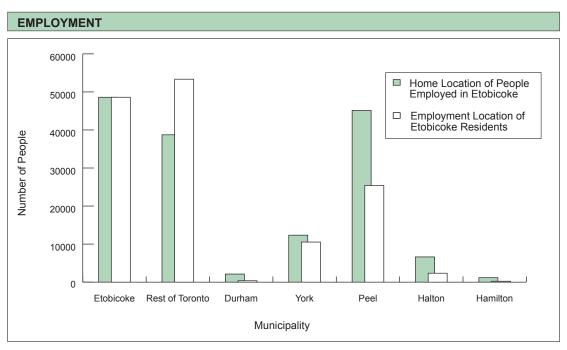

| TRIPS TO E  | товісокі                                 | E                                |                          |                          |                          |                          |                          |                          |                          |                      |                      |                      |
|-------------|------------------------------------------|----------------------------------|--------------------------|--------------------------|--------------------------|--------------------------|--------------------------|--------------------------|--------------------------|----------------------|----------------------|----------------------|
|             |                                          |                                  | Destination Purpose      |                          |                          |                          | Mode of Travel           |                          |                          |                      |                      |                      |
| Time Period | Trips                                    | % of 24 hr.                      | Work                     | School                   | Home                     | Other                    | Auto<br>Driver           | Auto<br>Passng.          | Local<br>Transit         | GO<br>Train          | Walk<br>& Cycle      | Other                |
| 6 - 9 a.m.  | 156,500<br>158,400<br>152,100<br>147,500 | 22.9%<br>23.1%<br>23.1%<br>24.0% | 53%<br>57%<br>59%<br>70% | 23%<br>22%<br>23%<br>17% | 5%<br>4%<br>4%<br>2%     | 19%<br>17%<br>15%<br>11% | 64%<br>64%<br>64%<br>66% | 13%<br>13%<br>12%<br>10% | 13%<br>13%<br>14%<br>16% | 0%<br>0%<br>0%<br>0% | 8%<br>8%<br>8%<br>7% | 2%<br>2%<br>1%<br>1% |
| 24 hours    | 683,200<br>686,100<br>657,600<br>613,700 |                                  | 18%<br>19%<br>19%<br>22% | 6%<br>6%<br>7%<br>6%     | 41%<br>42%<br>42%<br>44% | 35%<br>33%<br>32%<br>29% | 65%<br>65%<br>65%        | 16%<br>16%<br>16%<br>14% | 13%<br>12%<br>13%<br>15% | 0%<br>0%<br>0%<br>0% | 5%<br>5%<br>5%<br>5% | 1%<br>1%<br>1%<br>1% |