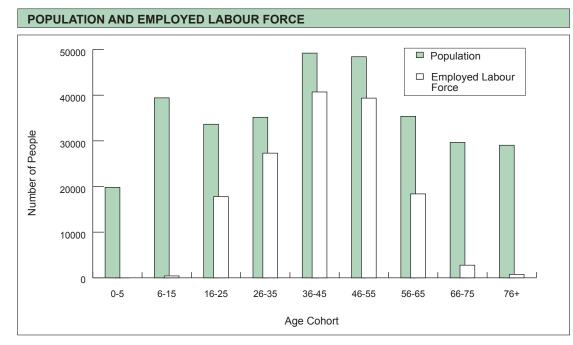

## **DEMOGRAPHIC CHARACTERISTICS**

| TOTAL NUMBE                  | R OF HOL                            | 1                             | 25,400<br>23,500<br>20,500<br>11,800 |                          |                                       |
|------------------------------|-------------------------------------|-------------------------------|--------------------------------------|--------------------------|---------------------------------------|
| Dwelling Type                | House<br>55%<br>50%<br>53%<br>61%   | e                             | 6%<br>3%<br>4%<br>n/a                | se                       | 39%<br>46%<br>44%<br>39%              |
| Household Size (persons)     | 1<br>25%<br>23%<br>23%<br>16%       | 2<br>33%<br>33%<br>32%<br>36% | 3<br>17%<br>17%<br>18%<br>20%        | 16%<br>17%<br>17%<br>18% | 5+<br>9%<br>10%<br>10%<br>10%         |
| No. of Available<br>Vehicles | 0<br>16%<br>15%<br>15%<br>11%       | 1<br>49%<br>48%<br>49%<br>46% | 2<br>28%<br>30%<br>30%<br>33%        | 5%<br>6%<br>5%<br>8%     | 4+<br>1%<br>1%<br>2%<br>3%            |
| Household<br>Averages        | Persons<br>2.6<br>2.6<br>2.6<br>2.7 | Workers 1.3 1.3 1.3 1.3 1.5   | Drivers<br>1.6<br>1.7<br>1.6<br>1.8  | Vehicles 1.3 1.3 1.3 1.5 | Trips/Day<br>5.2<br>5.4<br>5.3<br>5.9 |

| TOTAL POPULATION: |                                            | l:                               | 319,900<br>324,500<br>317,700<br>304,500    |                                            |                                   |                                         |                                     |  |  |  |
|-------------------|--------------------------------------------|----------------------------------|---------------------------------------------|--------------------------------------------|-----------------------------------|-----------------------------------------|-------------------------------------|--|--|--|
|                   |                                            |                                  |                                             | <b>Employment Status</b>                   |                                   |                                         |                                     |  |  |  |
| Male              | Population 152,500 157,800 152,800 150,700 | <u>Di</u>                        | enced<br>rivers<br>69%<br>70%<br>70%<br>74% |                                            |                                   | Work at<br>Home<br>4%<br>3%<br>2%<br>1% | Student<br>22%<br>22%<br>23%<br>20% |  |  |  |
| Female            | 167,400<br>166,700<br>164,900<br>153,800   |                                  | 56%<br>56%<br>54%<br>57%                    | 30%<br>32%<br>30%<br>38%                   | 9%<br>9%<br>9%<br>10%             | 3%<br>2%<br>2%<br>2%                    | 21%<br>21%<br>23%<br>18%            |  |  |  |
| Age               | Median 41.8 37.8 35.8 34.4                 | 0-10<br>12%<br>13%<br>14%<br>11% | 11-15<br>6%<br>6%<br>6%<br>5%               | 16-25<br>11%<br>12%<br>11%<br>17%          | 26-45<br>26%<br>32%<br>33%<br>30% | 24%<br>20%<br>19%<br>23%                | 65+<br>20%<br>16%<br>15%<br>12%     |  |  |  |
| Daily trip        | os/Person (age                             | e 11+):                          | 2.3<br>2.4<br>2.4<br>2.3                    | Daily work trips/Worker: 0. 0. 0. 0. 0. 0. |                                   |                                         |                                     |  |  |  |