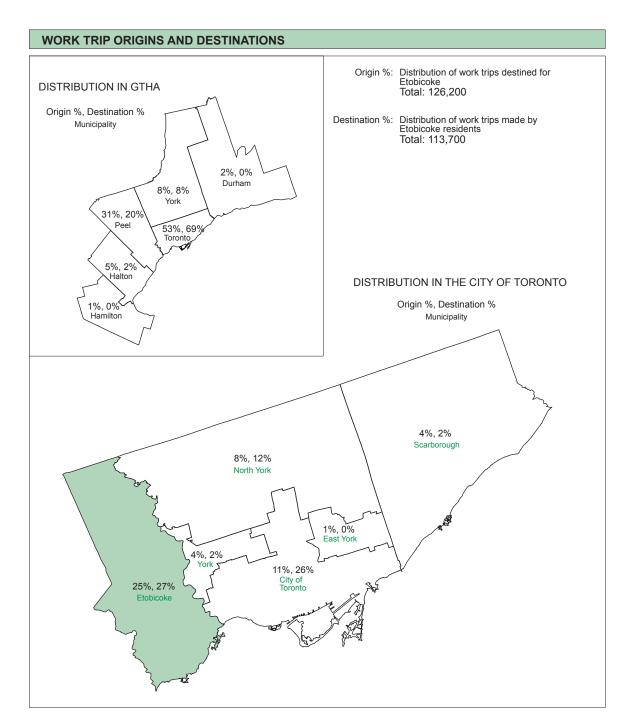

## TRAVEL PATTERNS

|               |                                          | Trip Purpose Category            |                          |                          |                          |                          |                            | Mode of Travel           |                          |                          |                              |                      |                      |  |
|---------------|------------------------------------------|----------------------------------|--------------------------|--------------------------|--------------------------|--------------------------|----------------------------|--------------------------|--------------------------|--------------------------|------------------------------|----------------------|----------------------|--|
| Time Period   | Trips                                    | % of 24 hr.                      | HB-W                     | HB-S                     | HB-D                     | N-HB                     |                            | Auto<br>Driver           | Auto<br>Passng.          | Local<br>Transit         | GO<br>Train                  | Walk<br>& Cycle      | Other                |  |
| 6 - 9 a.m.    | 146,800<br>155,200<br>143,800<br>145,600 | 22.3%<br>23.1%<br>22.4%<br>23.4% | 50%<br>54%<br>54%<br>66% | 21%<br>21%<br>23%<br>17% | 19%<br>17%<br>16%<br>11% | 9%<br>8%<br>8%<br>6%     |                            | 56%<br>57%<br>57%<br>59% | 13%<br>12%<br>13%<br>9%  | 19%<br>19%<br>20%<br>23% | 1%<br>1%<br>1%<br>1%         | 8%<br>9%<br>8%<br>7% | 2%<br>2%<br>1%<br>1% |  |
| 24 hours      | 657,300<br>671,500<br>643,100<br>622,900 |                                  | 31%<br>34%<br>32%<br>38% | 12%<br>11%<br>12%<br>12% | 42%<br>41%<br>41%<br>37% | 16%<br>14%<br>15%<br>13% |                            | 61%<br>63%<br>62%<br>62% | 16%<br>16%<br>16%<br>14% | 15%<br>14%<br>15%<br>18% | 1%<br>1%<br>1%<br>0%         | 5%<br>5%<br>5%<br>5% | 2%<br>1%<br>1%<br>1% |  |
| Percentage of | rips made v                              | within district:                 | 6-9 a.m. =               | 45%<br>45%<br>46%<br>42% | 24 hours =               | 49%<br>49%<br>50%<br>47% | Median Trip<br>Length (km) | 5.6<br>5.8<br>5.6<br>6.2 | 4.4<br>4.4<br>4.3<br>5.0 | 9.7<br>9.7<br>8.6<br>9.6 | 14.2<br>13.9<br>14.6<br>14.5 |                      |                      |  |

| TRIPS TO E  | товісокі                                 | E                                |                          |                          |                          |                          |                          |                          |                          |                      |                      |                      |
|-------------|------------------------------------------|----------------------------------|--------------------------|--------------------------|--------------------------|--------------------------|--------------------------|--------------------------|--------------------------|----------------------|----------------------|----------------------|
|             |                                          |                                  | Destination Purpose      |                          |                          |                          | Mode of Travel           |                          |                          |                      |                      |                      |
| Time Period | Trips                                    | % of 24 hr.                      | Work                     | School                   | Home                     | Other                    | Auto<br>Driver           | Auto<br>Passng.          | Local<br>Transit         | GO<br>Train          | Walk<br>& Cycle      | Other                |
| 6 - 9 a.m.  | 156,500<br>158,400<br>152,100<br>147,500 | 22.9%<br>23.1%<br>23.1%<br>24.0% | 53%<br>57%<br>59%<br>70% | 23%<br>22%<br>23%<br>17% | 5%<br>4%<br>4%<br>2%     | 19%<br>17%<br>15%<br>11% | 64%<br>64%<br>64%<br>66% | 13%<br>13%<br>12%<br>10% | 13%<br>13%<br>14%<br>16% | 0%<br>0%<br>0%<br>0% | 8%<br>8%<br>8%<br>7% | 2%<br>2%<br>1%<br>1% |
| 24 hours    | 683,200<br>686,100<br>657,600<br>613,700 |                                  | 18%<br>19%<br>19%<br>22% | 6%<br>6%<br>7%<br>6%     | 41%<br>42%<br>42%<br>44% | 35%<br>33%<br>32%<br>29% | 65%<br>65%<br>65%        | 16%<br>16%<br>16%<br>14% | 13%<br>12%<br>13%<br>15% | 0%<br>0%<br>0%<br>0% | 5%<br>5%<br>5%<br>5% | 1%<br>1%<br>1%<br>1% |