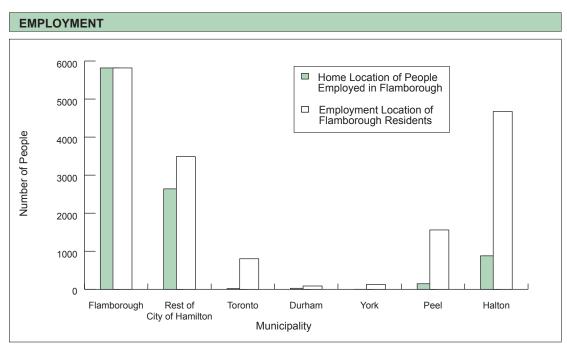

| TRIPS TO FLAMBOROUGH |                                      |                                  |                          |                          |                          |                          |                          |                          |                  |                     |                      |                         |
|----------------------|--------------------------------------|----------------------------------|--------------------------|--------------------------|--------------------------|--------------------------|--------------------------|--------------------------|------------------|---------------------|----------------------|-------------------------|
|                      | Destination Purpose                  |                                  |                          | Mode of Travel           |                          |                          |                          |                          |                  |                     |                      |                         |
| Time Period          | Trips                                | % of 24 hr.                      | Work                     | School                   | Home                     | Other                    | Auto<br>Driver           | Auto<br>Passng.          | Local<br>Transit | GO<br>Train         | Walk<br>& Cycle      | Other                   |
| 6 - 9 a.m.           | 10,100<br>8,500<br>7,400<br>4,700    | 16.7%<br>15.0%<br>15.0%<br>11.8% | 41%<br>41%<br>46%<br>61% | 30%<br>29%<br>27%<br>16% | 9%<br>10%<br>8%<br>11%   | 20%<br>20%<br>19%<br>12% | 61%<br>64%<br>64%<br>74% | 12%<br>11%<br>13%<br>11% | * * *            | * * *               | 6%<br>7%<br>4%<br>7% | 20%<br>18%<br>19%<br>8% |
| 24 hours             | 60,100<br>56,800<br>49,100<br>40,000 |                                  | 10%<br>9%<br>10%<br>10%  | 5%<br>5%<br>4%<br>4%     | 57%<br>58%<br>61%<br>60% | 28%<br>28%<br>25%<br>26% | 71%<br>73%<br>74%<br>72% | 17%<br>16%<br>17%<br>17% | 0%<br>0%<br>*    | 0%<br>0%<br>0%<br>* | 3%<br>3%<br>2%<br>3% | 9%<br>8%<br>7%<br>8%    |