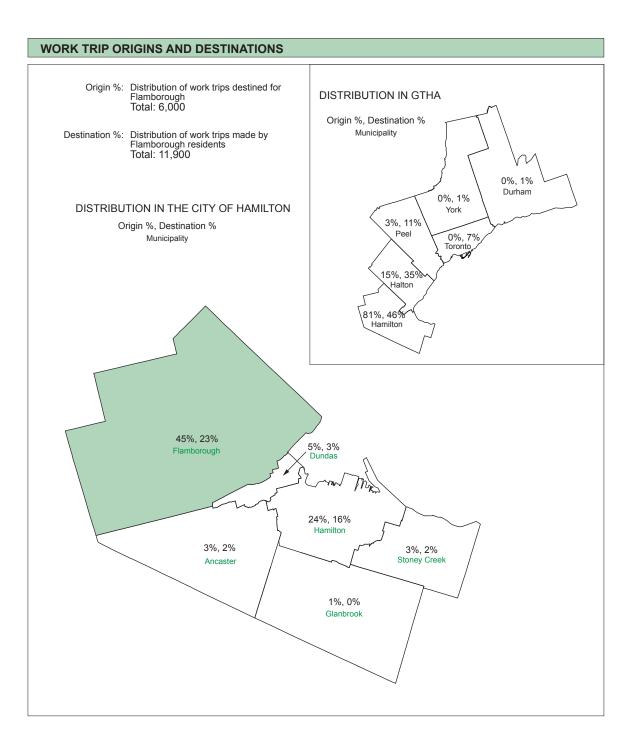

| TRIPS TO FLAMBOROUGH |                                      |                                  |                          |                          |                          |                          |                          |                          |                  |                     |                      |                         |
|----------------------|--------------------------------------|----------------------------------|--------------------------|--------------------------|--------------------------|--------------------------|--------------------------|--------------------------|------------------|---------------------|----------------------|-------------------------|
|                      | Destination Purpose                  |                                  |                          | Mode of Travel           |                          |                          |                          |                          |                  |                     |                      |                         |
| Time Period          | Trips                                | % of 24 hr.                      | Work                     | School                   | Home                     | Other                    | Auto<br>Driver           | Auto<br>Passng.          | Local<br>Transit | GO<br>Train         | Walk<br>& Cycle      | Other                   |
| 6 - 9 a.m.           | 10,100<br>8,500<br>7,400<br>4,700    | 16.7%<br>15.0%<br>15.0%<br>11.8% | 41%<br>41%<br>46%<br>61% | 30%<br>29%<br>27%<br>16% | 9%<br>10%<br>8%<br>11%   | 20%<br>20%<br>19%<br>12% | 61%<br>64%<br>64%<br>74% | 12%<br>11%<br>13%<br>11% | * * *            | * * *               | 6%<br>7%<br>4%<br>7% | 20%<br>18%<br>19%<br>8% |
| 24 hours             | 60,100<br>56,800<br>49,100<br>40,000 |                                  | 10%<br>9%<br>10%<br>10%  | 5%<br>5%<br>4%<br>4%     | 57%<br>58%<br>61%<br>60% | 28%<br>28%<br>25%<br>26% | 71%<br>73%<br>74%<br>72% | 17%<br>16%<br>17%<br>17% | 0%<br>0%<br>*    | 0%<br>0%<br>0%<br>* | 3%<br>3%<br>2%<br>3% | 9%<br>8%<br>7%<br>8%    |