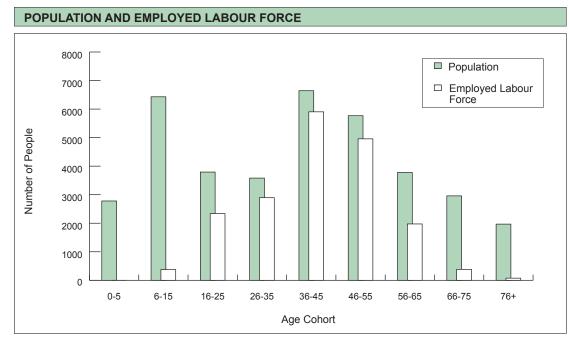

| TOTAL POPULATION: |                                        | l:                               | 37,700<br>35,400<br>33,100<br>26,300        |                                           |                                       |                           |                                     |  |  |
|-------------------|----------------------------------------|----------------------------------|---------------------------------------------|-------------------------------------------|---------------------------------------|---------------------------|-------------------------------------|--|--|
|                   |                                        |                                  | Employment Status                           |                                           |                                       |                           |                                     |  |  |
| Male              | Population 18,800 17,700 16,500 13,400 | Di                               | enced<br>rivers<br>71%<br>72%<br>70%<br>67% | Full-<br>Time<br>41%<br>47%<br>45%<br>48% | Part-<br>Time<br>5%<br>5%<br>5%<br>3% | Work at Home  7% 6% 5% 4% | Student<br>25%<br>25%<br>25%<br>26% |  |  |
| Female            | 18,900<br>17,700<br>16,600<br>12,900   | 71%<br>68%<br>68%<br>65%         |                                             | 29%<br>28%<br>26%<br>26%                  | 13%<br>14%<br>10%<br>13%              | 4%<br>5%<br>5%<br>3%      | 25%<br>24%<br>24%<br>21%            |  |  |
| Age               | Median<br>39.0<br>35.3<br>35.2<br>32.3 | 0-10<br>16%<br>18%<br>18%<br>17% | 9%<br>8%<br>7%<br>10%                       | 16-25<br>10%<br>10%<br>10%<br>13%         | 26-45<br>27%<br>31%<br>33%<br>33%     | 23%<br>24%<br>19%<br>19%  | 65+<br>15%<br>8%<br>11%<br>7%       |  |  |
| Daily tr          | ips/Person (age                        | e 11+):                          | 2.6<br>2.8<br>2.7<br>2.6                    | Dai                                       | 0.71<br>0.74<br>0.73<br>0.67          |                           |                                     |  |  |