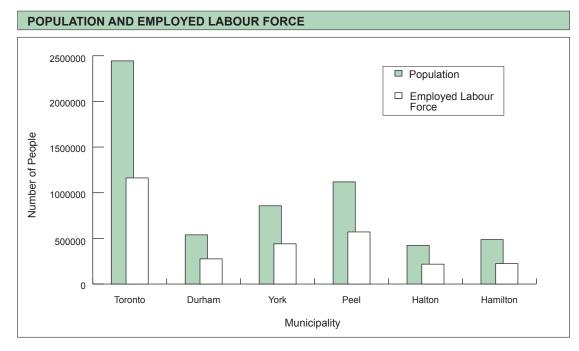

## **DEMOGRAPHIC CHARACTERISTICS**

| TOTAL NUMBE                  | R OF HOL                                   | 1,9<br>1,8                    | 160,100<br>975,200<br>805,000<br>466,100 |                              |                                       |
|------------------------------|--------------------------------------------|-------------------------------|------------------------------------------|------------------------------|---------------------------------------|
| Dwelling Type                | House<br>63%<br>61%<br>60%<br>66%          | e                             | 8%<br>5%<br>6%<br>n/a                    | se                           | Apartment 29% 34% 34% 34%             |
| Household Size (persons)     | 1<br>21%<br>21%<br>22%<br>19%              | 2<br>32%<br>30%<br>30%<br>31% | 3<br>18%<br>18%<br>18%<br>19%            | 18%<br>19%<br>19%<br>20%     | 5+<br>11%<br>11%<br>11%<br>11%        |
| No. of Available<br>Vehicles | 0<br>16%<br>16%<br>17%<br>15%              | 1<br>40%<br>40%<br>42%<br>43% | 2<br>35%<br>34%<br>33%<br>33%            | 7%<br>7%<br>6%<br>7%         | 2%<br>2%<br>2%<br>2%<br>3%            |
| Household<br>Averages        | Persons<br>2.7<br>2.7<br>2.7<br>2.7<br>2.8 | Workers 1.4 1.5 1.4 1.5       | Drivers<br>1.7<br>1.7<br>1.7<br>1.7      | Vehicles 1.4 1.4 1.4 1.4 1.4 | Trips/Day<br>5.7<br>5.8<br>5.6<br>6.0 |

| TOTAL      | POPULATION                                       |                          | 5,871,900<br>5,386,100<br>4,926,400<br>4,062,900 |                          |                              |                          |                          |  |  |  |  |
|------------|--------------------------------------------------|--------------------------|--------------------------------------------------|--------------------------|------------------------------|--------------------------|--------------------------|--|--|--|--|
|            |                                                  |                          |                                                  | <b>Employment Status</b> |                              |                          |                          |  |  |  |  |
|            | Population                                       |                          | enced<br>rivers                                  | Full-<br>Time            | Part-<br>Time                | Work at<br>Home          | Student                  |  |  |  |  |
| Male       | 2,831,500<br>2,637,200<br>2,409,700<br>1,996,000 |                          | 69%<br>69%<br>68%<br>70%                         | 43%<br>47%<br>46%<br>56% | 6%<br>6%<br>6%<br>5%         | 5%<br>3%<br>3%<br>1%     | 24%<br>24%<br>25%<br>22% |  |  |  |  |
| Female     | 3,040,400<br>2,749,000<br>2,516,700<br>2,067,000 |                          | 59%<br>59%<br>56%<br>55%                         | 32%<br>34%<br>32%<br>36% | 10%<br>11%<br>11%<br>11%     | 3%<br>2%<br>2%<br>2%     | 22%<br>23%<br>24%<br>21% |  |  |  |  |
|            | Median                                           | 0-10                     | 11-15                                            | 16-25                    | 26-45                        | 46-64                    | 65+                      |  |  |  |  |
| Age        | 39.4<br>35.7<br>33.9<br>31.3                     | 13%<br>14%<br>15%<br>14% | 7%<br>7%<br>6%<br>7%                             | 11%<br>12%<br>13%<br>17% | 29%<br>34%<br>36%<br>34%     | 24%<br>20%<br>18%<br>18% | 15%<br>12%<br>11%<br>9%  |  |  |  |  |
| Daily trip | os/Person (ag                                    | e 11+):                  | 2.4<br>2.5<br>2.4<br>2.4                         | Dai                      | 0.77<br>0.79<br>0.80<br>0.77 |                          |                          |  |  |  |  |