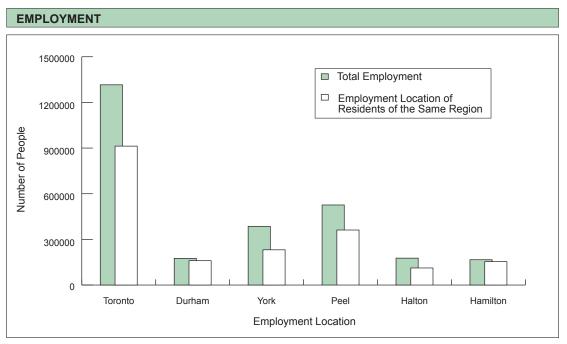

## TRAVEL PATTERNS

|               | Trip Purpose Category                               |                                  |                          |                          |                          |                          |                            | Mode of Travel           |                          |                          |                              |                       |                      |
|---------------|-----------------------------------------------------|----------------------------------|--------------------------|--------------------------|--------------------------|--------------------------|----------------------------|--------------------------|--------------------------|--------------------------|------------------------------|-----------------------|----------------------|
| Time Period   | Trips                                               | % of 24 hr.                      | HB-W                     | HB-S                     | HB-D                     | N-HB                     |                            | Auto<br>Driver           | Auto<br>Passng.          | Local<br>Transit         | GO<br>Train                  | Walk<br>& Cycle       | Othe                 |
| 6 - 9 a.m.    | 2,901,200<br>2,684,700<br>2,330,800<br>1,927,900    | 23.7%<br>23.3%<br>23.1%<br>23.5% | 48%<br>52%<br>54%<br>64% | 22%<br>22%<br>23%<br>19% | 20%<br>17%<br>15%<br>12% | 10%<br>9%<br>8%<br>6%    |                            | 58%<br>59%<br>57%<br>57% | 13%<br>12%<br>12%<br>10% | 14%<br>14%<br>15%<br>21% | 2%<br>2%<br>2%<br>1%         | 9%<br>9%<br>10%<br>9% | 4%<br>4%<br>4%<br>3% |
| 24 hours      | 12,244,700<br>11,515,300<br>10,105,400<br>8,213,000 |                                  | 32%<br>33%<br>34%<br>38% | 12%<br>12%<br>13%<br>13% | 40%<br>39%<br>38%<br>35% | 16%<br>15%<br>15%<br>14% |                            | 63%<br>64%<br>62%<br>60% | 16%<br>16%<br>16%<br>14% | 12%<br>11%<br>12%<br>16% | 1%<br>1%<br>1%<br>1%         | 6%<br>6%<br>7%<br>7%  | 2%<br>2%<br>2%<br>2% |
| Percentage of | f trips made v                                      | within district:                 | 6-9 a.m. =               | 99%<br>99%<br>99%<br>98% | 24 hours =               | 98%<br>98%<br>98%<br>98% | Median Trip<br>Length (km) | 5.6<br>5.8<br>5.7<br>5.7 | 4.1<br>4.2<br>4.1<br>4.6 | 6.3<br>6.1<br>5.8<br>5.9 | 30.2<br>30.4<br>29.2<br>27.9 |                       |                      |

| TRIPS TO G  | Mode of Travel                                      |                                  |                          |                          |                          |                          |                          |                          |                          |                      |                       |                      |
|-------------|-----------------------------------------------------|----------------------------------|--------------------------|--------------------------|--------------------------|--------------------------|--------------------------|--------------------------|--------------------------|----------------------|-----------------------|----------------------|
| Time Period | Trips                                               | % of 24 hr.                      | Work                     | School                   | Home                     | Other                    | Auto<br>Driver           | Auto<br>Passng.          | Local<br>Transit         | GO<br>Train          | Walk<br>& Cycle       | Other                |
| 6 - 9 a.m.  | 2,865,000<br>2,652,500<br>2,303,500<br>1,899,400    | 23.6%<br>23.3%<br>23.0%<br>23.4% | 53%<br>56%<br>58%<br>68% | 23%<br>22%<br>24%<br>19% | 6%<br>5%<br>4%<br>3%     | 19%<br>17%<br>15%<br>11% | 58%<br>59%<br>57%<br>56% | 13%<br>12%<br>12%<br>10% | 14%<br>14%<br>15%<br>21% | 2%<br>2%<br>2%<br>1% | 9%<br>9%<br>10%<br>9% | 4%<br>4%<br>4%<br>3% |
| 24 hours    | 12,118,800<br>11,396,100<br>10,007,800<br>8,115,700 |                                  | 18%<br>19%<br>19%<br>21% | 6%<br>6%<br>7%<br>7%     | 43%<br>43%<br>43%<br>43% | 33%<br>32%<br>31%<br>29% | 62%<br>64%<br>62%<br>60% | 16%<br>15%<br>16%<br>14% | 12%<br>11%<br>12%<br>16% | 1%<br>1%<br>1%<br>1% | 6%<br>6%<br>7%<br>7%  | 2%<br>2%<br>2%<br>2% |