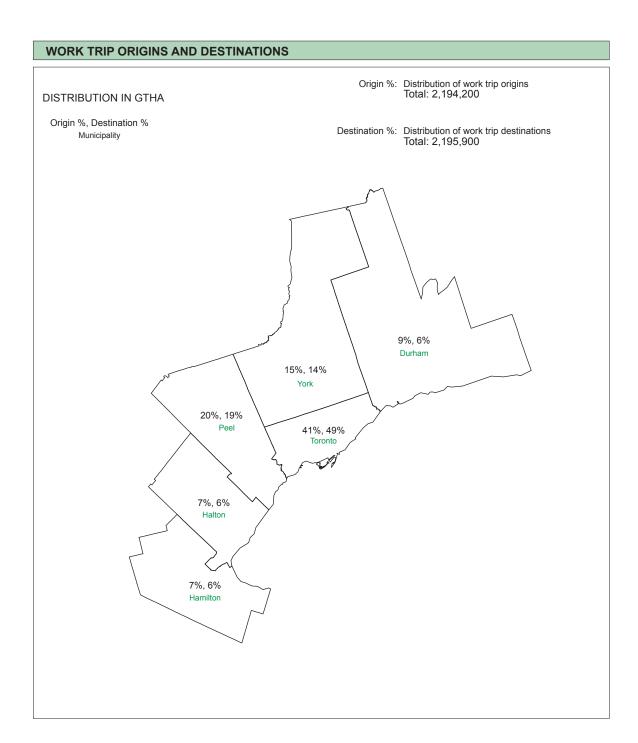

## TRAVEL PATTERNS

|               | Trip Purpose Category                               |                                  |                          |                          |                          |                          |                            | Mode of Travel           |                          |                          |                              |                       |                      |
|---------------|-----------------------------------------------------|----------------------------------|--------------------------|--------------------------|--------------------------|--------------------------|----------------------------|--------------------------|--------------------------|--------------------------|------------------------------|-----------------------|----------------------|
| Time Period   | Trips                                               | % of 24 hr.                      | HB-W                     | HB-S                     | HB-D                     | N-HB                     |                            | Auto<br>Driver           | Auto<br>Passng.          | Local<br>Transit         | GO<br>Train                  | Walk<br>& Cycle       | Othe                 |
| 6 - 9 a.m.    | 2,901,200<br>2,684,700<br>2,330,800<br>1,927,900    | 23.7%<br>23.3%<br>23.1%<br>23.5% | 48%<br>52%<br>54%<br>64% | 22%<br>22%<br>23%<br>19% | 20%<br>17%<br>15%<br>12% | 10%<br>9%<br>8%<br>6%    |                            | 58%<br>59%<br>57%<br>57% | 13%<br>12%<br>12%<br>10% | 14%<br>14%<br>15%<br>21% | 2%<br>2%<br>2%<br>1%         | 9%<br>9%<br>10%<br>9% | 4%<br>4%<br>4%<br>3% |
| 24 hours      | 12,244,700<br>11,515,300<br>10,105,400<br>8,213,000 |                                  | 32%<br>33%<br>34%<br>38% | 12%<br>12%<br>13%<br>13% | 40%<br>39%<br>38%<br>35% | 16%<br>15%<br>15%<br>14% |                            | 63%<br>64%<br>62%<br>60% | 16%<br>16%<br>16%<br>14% | 12%<br>11%<br>12%<br>16% | 1%<br>1%<br>1%<br>1%         | 6%<br>6%<br>7%<br>7%  | 2%<br>2%<br>2%<br>2% |
| Percentage of | f trips made v                                      | within district:                 | 6-9 a.m. =               | 99%<br>99%<br>99%<br>98% | 24 hours =               | 98%<br>98%<br>98%<br>98% | Median Trip<br>Length (km) | 5.6<br>5.8<br>5.7<br>5.7 | 4.1<br>4.2<br>4.1<br>4.6 | 6.3<br>6.1<br>5.8<br>5.9 | 30.2<br>30.4<br>29.2<br>27.9 |                       |                      |

| TRIPS TO G  | Mode of Travel                                      |                                  |                          |                          |                          |                          |                          |                          |                          |                      |                       |                      |
|-------------|-----------------------------------------------------|----------------------------------|--------------------------|--------------------------|--------------------------|--------------------------|--------------------------|--------------------------|--------------------------|----------------------|-----------------------|----------------------|
| Time Period | Trips                                               | % of 24 hr.                      | Work                     | School                   | Home                     | Other                    | Auto<br>Driver           | Auto<br>Passng.          | Local<br>Transit         | GO<br>Train          | Walk<br>& Cycle       | Other                |
| 6 - 9 a.m.  | 2,865,000<br>2,652,500<br>2,303,500<br>1,899,400    | 23.6%<br>23.3%<br>23.0%<br>23.4% | 53%<br>56%<br>58%<br>68% | 23%<br>22%<br>24%<br>19% | 6%<br>5%<br>4%<br>3%     | 19%<br>17%<br>15%<br>11% | 58%<br>59%<br>57%<br>56% | 13%<br>12%<br>12%<br>10% | 14%<br>14%<br>15%<br>21% | 2%<br>2%<br>2%<br>1% | 9%<br>9%<br>10%<br>9% | 4%<br>4%<br>4%<br>3% |
| 24 hours    | 12,118,800<br>11,396,100<br>10,007,800<br>8,115,700 |                                  | 18%<br>19%<br>19%<br>21% | 6%<br>6%<br>7%<br>7%     | 43%<br>43%<br>43%<br>43% | 33%<br>32%<br>31%<br>29% | 62%<br>64%<br>62%<br>60% | 16%<br>15%<br>16%<br>14% | 12%<br>11%<br>12%<br>16% | 1%<br>1%<br>1%<br>1% | 6%<br>6%<br>7%<br>7%  | 2%<br>2%<br>2%<br>2% |