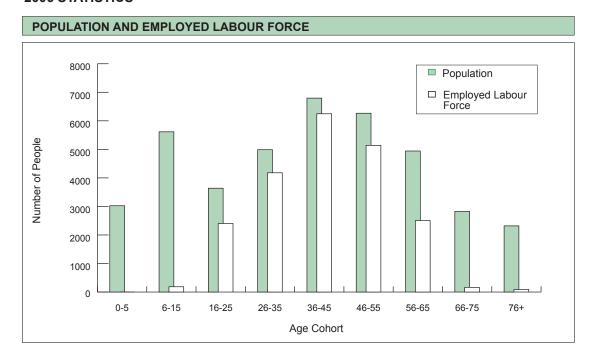

## **DEMOGRAPHIC CHARACTERISTICS**

| TOTAL NUMBE                  | R OF HOU                            | \$: 15,400<br>13,800<br>12,300<br>8,700 |                                     |                               |                              |  |  |
|------------------------------|-------------------------------------|-----------------------------------------|-------------------------------------|-------------------------------|------------------------------|--|--|
| Dwelling Type                | Hous<br>90%<br>92%<br>91%<br>94%    | e                                       | 70wnhous<br>4%<br>3%<br>3%<br>n/a   | se                            | Apartment 6% 6% 6% 6%        |  |  |
| Household Size (persons)     | 1<br>20%<br>19%<br>18%<br>14%       | 2<br>36%<br>33%<br>35%<br>34%           | 3<br>17%<br>19%<br>15%<br>19%       | 4<br>17%<br>20%<br>22%<br>19% | 5+<br>9%<br>9%<br>11%<br>14% |  |  |
| No. of Available<br>Vehicles | 0<br>4%<br>4%<br>5%<br>5%           | 1<br>34%<br>31%<br>34%<br>35%           | 2<br>45%<br>50%<br>49%<br>43%       | 3<br>13%<br>11%<br>9%<br>14%  | 5%<br>3%<br>3%<br>4%         |  |  |
| Household<br>Averages        | Persons<br>2.6<br>2.7<br>2.8<br>2.9 | 1.5<br>1.5<br>1.4<br>1.4                | Drivers<br>1.9<br>1.8<br>1.8<br>1.9 | Vehicles 1.8 1.8 1.7 1.8      | Trips/Day 5.5 5.7 5.3 6.0    |  |  |

| TOTAL      | POPULATION                             | l:                                                 | 40,400<br>37,300<br>34,000<br>25,100        |                          |                                   |                                         |                                     |  |  |
|------------|----------------------------------------|----------------------------------------------------|---------------------------------------------|--------------------------|-----------------------------------|-----------------------------------------|-------------------------------------|--|--|
|            |                                        |                                                    |                                             | E                        | mployme                           | ent Status                              |                                     |  |  |
| Male       | Population 19,600 18,900 17,400 12,500 | Di                                                 | enced<br>rivers<br>73%<br>70%<br>67%<br>70% |                          |                                   | Work at<br>Home<br>6%<br>4%<br>3%<br>4% | Student<br>20%<br>21%<br>23%<br>21% |  |  |
| Female     | 20,800<br>18,300<br>16,700<br>12,600   | 69%<br>67%<br>67%<br>61%                           |                                             | 33%<br>33%<br>31%<br>29% | 11%<br>9%<br>10%<br>9%            | 4%<br>4%<br>2%<br>2%                    | 21%<br>18%<br>19%<br>21%            |  |  |
| Age        | Median<br>39.9<br>35.5<br>33.2<br>30.8 | 0-10 11-15<br>14% 7%<br>18% 7%<br>20% 6%<br>18% 7% |                                             | 9%<br>9%<br>10%<br>12%   | 26-45<br>29%<br>35%<br>37%<br>34% | 25%<br>19%<br>16%<br>17%                | 65+<br>14%<br>11%<br>10%<br>11%     |  |  |
| Daily trip | os/Person (age                         | e 11+):                                            | 2.4<br>2.5<br>2.4<br>2.3                    | Dai                      | Daily work trips/Worker:          |                                         |                                     |  |  |