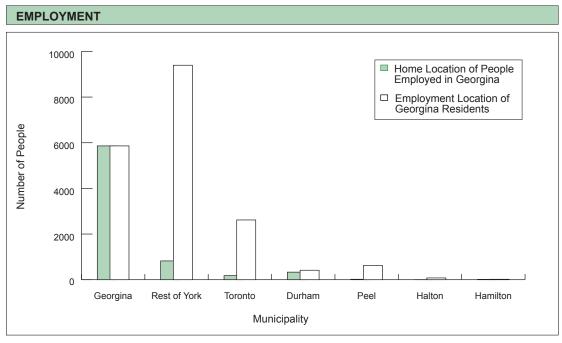

## TRAVEL PATTERNS

| TRIPS MADE      | BY RES                               | IDENTS OF                        | GEORGIN                  | Α                        |                          |                          |                            |                          |                            |                              |                   |                      |                         |  |  |
|-----------------|--------------------------------------|----------------------------------|--------------------------|--------------------------|--------------------------|--------------------------|----------------------------|--------------------------|----------------------------|------------------------------|-------------------|----------------------|-------------------------|--|--|
|                 | Trip Purpose Category                |                                  |                          |                          |                          |                          |                            |                          | Mode of Travel             |                              |                   |                      |                         |  |  |
| Time Period     | Trips                                | % of 24 hr.                      | HB-W                     | HB-S                     | HB-D                     | N-HB                     |                            | Auto<br>Driver           | Auto<br>Passng.            | Local<br>Transit             | GO<br>Train       | Walk<br>& Cycle      | Other                   |  |  |
| 6 - 9 a.m.      | 18,400<br>17,000<br>14,100<br>9,700  | 21.6%<br>21.8%<br>21.4%<br>21.0% | 48%<br>53%<br>53%<br>63% | 20%<br>19%<br>21%<br>17% | 21%<br>16%<br>15%<br>13% | 11%<br>12%<br>11%<br>7%  |                            | 71%<br>73%<br>71%<br>70% | 13%<br>10%<br>10%<br>11%   | 1%<br>*<br>1%<br>1%          | 0% * *            | 7%<br>6%<br>6%<br>4% | 8%<br>10%<br>11%<br>13% |  |  |
| 24 hours        | 84,800<br>78,000<br>65,800<br>46,200 |                                  | 32%<br>34%<br>33%<br>37% | 9%<br>9%<br>10%<br>10%   | 41%<br>38%<br>38%<br>38% | 18%<br>19%<br>20%<br>15% |                            | 74%<br>77%<br>76%<br>74% | 16%<br>14%<br>15%<br>15%   | 1%<br>0%<br>1%<br>1%         | 0%<br>0%<br>*     | 4%<br>4%<br>3%<br>2% | 4%<br>5%<br>5%<br>7%    |  |  |
| Percentage of t | rips made                            | within district:                 | 6-9 a.m. =               | 44%<br>43%<br>40%<br>40% | 24 hours =               | 46%<br>47%<br>44%<br>48% | Median Trip<br>Length (km) | 111                      | 5.9<br>8.7<br>12.5<br>14.1 | 21.1<br>47.7<br>53.4<br>62.6 | 65.8<br>75.0<br>* |                      |                         |  |  |

| TRIPS TO GE | ORGINA                               |                                  | Г                        | estination               | Purnosa                  |                          |                          |                          | Mode of              | Travel      |                         |                          |
|-------------|--------------------------------------|----------------------------------|--------------------------|--------------------------|--------------------------|--------------------------|--------------------------|--------------------------|----------------------|-------------|-------------------------|--------------------------|
| Time Period | Trips                                | % of 24 hr.                      | Work                     | School                   | Home                     | Other                    | Auto<br>Driver           | Auto<br>Passng.          | Local<br>Transit     | GO<br>Train | Walk<br>& Cycle         | Other                    |
| 6 - 9 a.m.  | 9,700<br>8,700<br>6,700<br>4,700     | 15.7%<br>15.1%<br>14.3%<br>13.4% | 32%<br>38%<br>39%<br>46% | 37%<br>31%<br>37%<br>32% | 8%<br>8%<br>6%<br>4%     | 23%<br>23%<br>18%<br>17% | 56%<br>63%<br>58%<br>59% | 16%<br>11%<br>10%<br>10% | 1%<br>*<br>*         | *<br>*<br>* | 13%<br>12%<br>13%<br>8% | 14%<br>14%<br>19%<br>23% |
| 24 hours    | 61,800<br>57,900<br>46,900<br>35,000 |                                  | 7%<br>8%<br>8%<br>9%     | 6%<br>5%<br>6%<br>6%     | 56%<br>54%<br>56%<br>55% | 30%<br>32%<br>30%<br>29% | 71%<br>74%<br>73%<br>72% | 17%<br>15%<br>16%<br>16% | 1%<br>0%<br>1%<br>1% | 0%          | 6%<br>5%<br>5%<br>3%    | 5%<br>6%<br>6%<br>9%     |