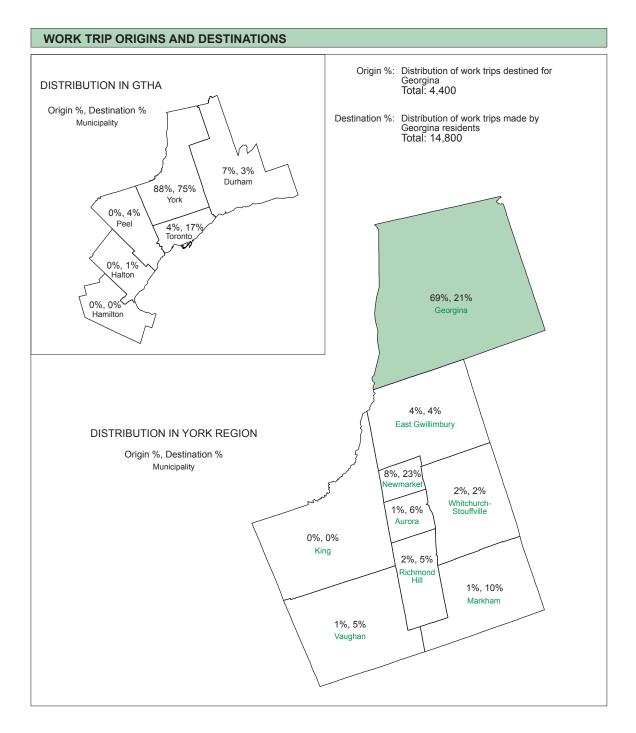

## TRAVEL PATTERNS

| TRIPS MADE      | BY RES                               | IDENTS OF                        | GEORGIN                  | Α                        |                          |                          |                            |                          |                            |                              |                   |                      |                         |  |  |
|-----------------|--------------------------------------|----------------------------------|--------------------------|--------------------------|--------------------------|--------------------------|----------------------------|--------------------------|----------------------------|------------------------------|-------------------|----------------------|-------------------------|--|--|
|                 | Trip Purpose Category                |                                  |                          |                          |                          |                          |                            |                          | Mode of Travel             |                              |                   |                      |                         |  |  |
| Time Period     | Trips                                | % of 24 hr.                      | HB-W                     | HB-S                     | HB-D                     | N-HB                     |                            | Auto<br>Driver           | Auto<br>Passng.            | Local<br>Transit             | GO<br>Train       | Walk<br>& Cycle      | Other                   |  |  |
| 6 - 9 a.m.      | 18,400<br>17,000<br>14,100<br>9,700  | 21.6%<br>21.8%<br>21.4%<br>21.0% | 48%<br>53%<br>53%<br>63% | 20%<br>19%<br>21%<br>17% | 21%<br>16%<br>15%<br>13% | 11%<br>12%<br>11%<br>7%  |                            | 71%<br>73%<br>71%<br>70% | 13%<br>10%<br>10%<br>11%   | 1%<br>*<br>1%<br>1%          | 0% * *            | 7%<br>6%<br>6%<br>4% | 8%<br>10%<br>11%<br>13% |  |  |
| 24 hours        | 84,800<br>78,000<br>65,800<br>46,200 |                                  | 32%<br>34%<br>33%<br>37% | 9%<br>9%<br>10%<br>10%   | 41%<br>38%<br>38%<br>38% | 18%<br>19%<br>20%<br>15% |                            | 74%<br>77%<br>76%<br>74% | 16%<br>14%<br>15%<br>15%   | 1%<br>0%<br>1%<br>1%         | 0%<br>0%<br>*     | 4%<br>4%<br>3%<br>2% | 4%<br>5%<br>5%<br>7%    |  |  |
| Percentage of t | rips made                            | within district:                 | 6-9 a.m. =               | 44%<br>43%<br>40%<br>40% | 24 hours =               | 46%<br>47%<br>44%<br>48% | Median Trip<br>Length (km) | 111                      | 5.9<br>8.7<br>12.5<br>14.1 | 21.1<br>47.7<br>53.4<br>62.6 | 65.8<br>75.0<br>* |                      |                         |  |  |

| TRIPS TO GE | ORGINA                               |                                  | Г                        | estination               | Purnosa                  |                          |                          |                          | Mode of              | Travel      |                         |                          |
|-------------|--------------------------------------|----------------------------------|--------------------------|--------------------------|--------------------------|--------------------------|--------------------------|--------------------------|----------------------|-------------|-------------------------|--------------------------|
| Time Period | Trips                                | % of 24 hr.                      | Work                     | School                   | Home                     | Other                    | Auto<br>Driver           | Auto<br>Passng.          | Local<br>Transit     | GO<br>Train | Walk<br>& Cycle         | Other                    |
| 6 - 9 a.m.  | 9,700<br>8,700<br>6,700<br>4,700     | 15.7%<br>15.1%<br>14.3%<br>13.4% | 32%<br>38%<br>39%<br>46% | 37%<br>31%<br>37%<br>32% | 8%<br>8%<br>6%<br>4%     | 23%<br>23%<br>18%<br>17% | 56%<br>63%<br>58%<br>59% | 16%<br>11%<br>10%<br>10% | 1%<br>*<br>*         | *<br>*<br>* | 13%<br>12%<br>13%<br>8% | 14%<br>14%<br>19%<br>23% |
| 24 hours    | 61,800<br>57,900<br>46,900<br>35,000 |                                  | 7%<br>8%<br>8%<br>9%     | 6%<br>5%<br>6%<br>6%     | 56%<br>54%<br>56%<br>55% | 30%<br>32%<br>30%<br>29% | 71%<br>74%<br>73%<br>72% | 17%<br>15%<br>16%<br>16% | 1%<br>0%<br>1%<br>1% | 0%          | 6%<br>5%<br>5%<br>3%    | 5%<br>6%<br>6%<br>9%     |