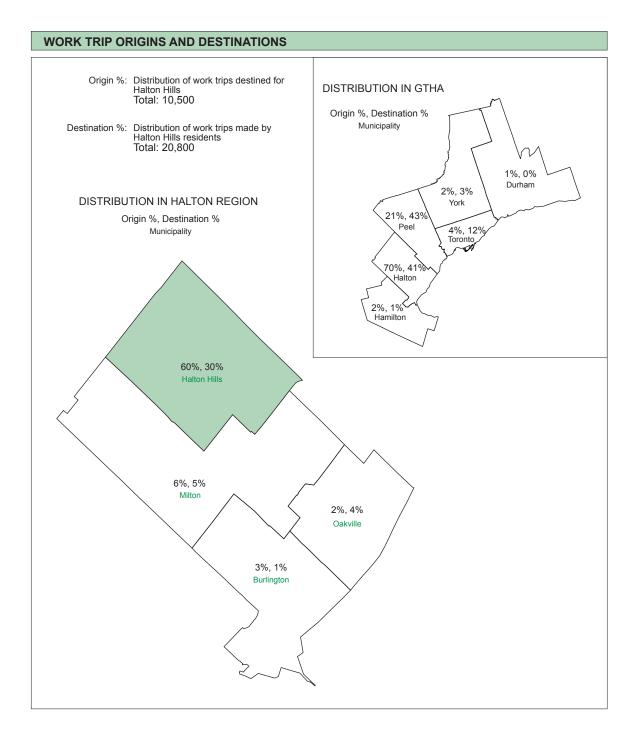

## **TOWN OF HALTON HILLS**

2006 STATISTICS







## TOWN OF HALTON HILLS REGIONAL MUNICIPALITY OF HALTON

## **DEMOGRAPHIC CHARACTERISTICS**

| TOTAL NUMBE                  | R OF HOL                            | 18,800<br>16,200<br>14,300<br>11,300 |                                |                                      |                                       |  |  |
|------------------------------|-------------------------------------|--------------------------------------|--------------------------------|--------------------------------------|---------------------------------------|--|--|
| Dwelling Type                | House<br>84%<br>83%<br>80%<br>91%   | e                                    | 6%<br>6%<br>7%<br>n/a          | se                                   | 9%<br>10%<br>12%<br>9%                |  |  |
| Household Size (per