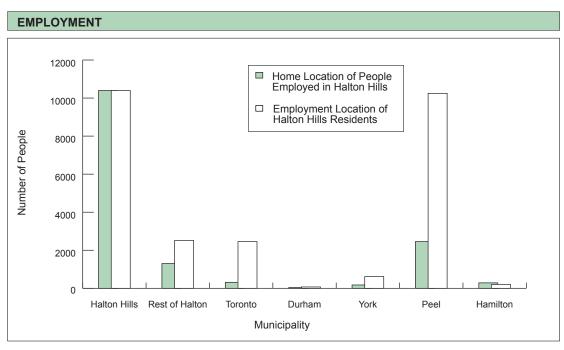

## **TOWN OF HALTON HILLS**

2006 STATISTICS







## TOWN OF HALTON HILLS REGIONAL MUNICIPALITY OF HALTON

## **DEMOGRAPHIC CHARACTERISTICS**

| TOTAL NUMBE                  | R OF HOL                            | 18,800<br>16,200<br>14,300<br>11,300 |                                |                                      |                                       |  |  |
|------------------------------|-------------------------------------|--------------------------------------|--------------------------------|--------------------------------------|---------------------------------------|--|--|
| Dwelling Type                | House<br>84%<br>83%<br>80%<br>91%   | e                                    | 6%<br>6%<br>7%<br>n/a          | se                                   | 9%<br>10%<br>12%<br>9%                |  |  |
| Household Size (p