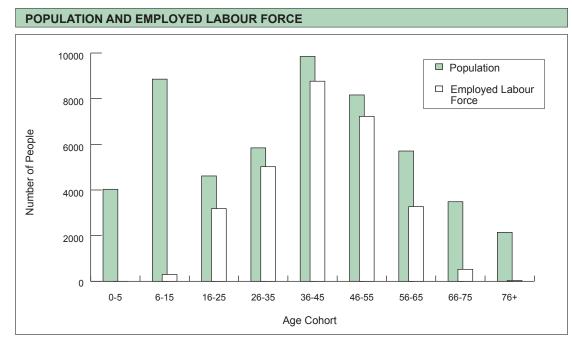

## **TOWN OF HALTON HILLS**

2006 STATISTICS







## TOWN OF HALTON HILLS REGIONAL MUNICIPALITY OF HALTON

## **DEMOGRAPHIC CHARACTERISTICS**

| TOTAL NUMBE                  | R OF HOL                            | 18,800<br>16,200<br>14,300<br>11,300 |                                |                                      |                                       |  |  |
|------------------------------|-------------------------------------|--------------------------------------|--------------------------------|--------------------------------------|---------------------------------------|--|--|
| Dwelling Type                | House<br>84%<br>83%<br>80%<br>91%   | e                                    | 6%<br>6%<br>7%<br>n/a          | se                                   | 9%<br>10%<br>12%<br>9%                |  |  |
| Household Size