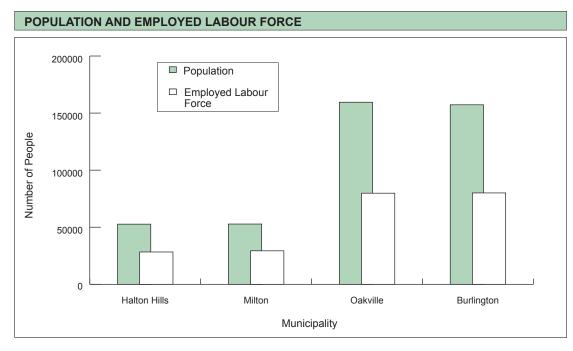

| TOTAL POPULATION: |                                            | l:                               | 422,700<br>364,100<br>328,300<br>264,600    |                                            |                                       |                           |                                     |  |
|-------------------|--------------------------------------------|----------------------------------|---------------------------------------------|--------------------------------------------|---------------------------------------|---------------------------|-------------------------------------|--|
|                   |                                            |                                  | Employment Status                           |                                            |                                       |                           |                                     |  |
| Male              | Population 204,800 178,100 161,000 131,200 | Dr                               | enced<br>rivers<br>72%<br>72%<br>70%<br>71% | Full-<br>Time<br>45%<br>48%<br>50%<br>56%  | Part-<br>Time<br>6%<br>5%<br>5%<br>5% | Work at Home  6% 4% 3% 1% | Student<br>22%<br>23%<br>25%<br>25% |  |
| Female            | 217,900<br>186,000<br>167,300<br>133,400   | 69%<br>68%<br>67%<br>63%         |                                             | 32%<br>32%<br>32%<br>30%                   | 11%<br>12%<br>13%<br>13%              | 4%<br>3%<br>2%<br>1%      | 21%<br>22%<br>23%<br>23%            |  |
| Age               | Median<br>39.9<br>37.6<br>34.8<br>32.4     | 0-10<br>14%<br>15%<br>16%<br>16% | 7%<br>7%<br>7%<br>7%<br>8%                  | 9%<br>10%<br>11%<br>15%                    | 26-45<br>28%<br>32%<br>35%<br>33%     | 25%<br>22%<br>20%<br>19%  | 65+<br>15%<br>13%<br>10%<br>8%      |  |
| Daily trip        | os/Person (ag                              | e 11+):                          | 2.7<br>2.8<br>2.8<br>2.8                    | Daily work trips/Worker: 0. 0. 0. 0. 0. 0. |                                       |                           |                                     |  |