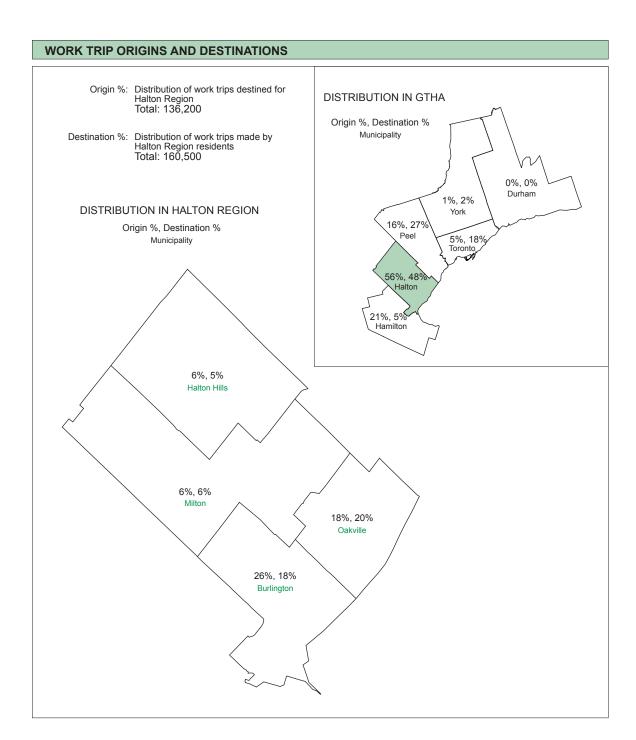

| TRIPS TO HA | ALTON RE                                 | GION                             |                          |                          |                          |                          |                          |                          |                      |                      |                        |                      |
|-------------|------------------------------------------|----------------------------------|--------------------------|--------------------------|--------------------------|--------------------------|--------------------------|--------------------------|----------------------|----------------------|------------------------|----------------------|
|             | Destination Purpose                      |                                  |                          | Mode of Travel           |                          |                          |                          |                          |                      |                      |                        |                      |
| Time Period | Trips                                    | % of 24 hr.                      | Work                     | School                   | Home                     | Other                    | Auto<br>Driver           | Auto<br>Passng.          | Local<br>Transit     | GO<br>Train          | Walk<br>& Cycle        | Other                |
| 6 - 9 a.m.  | 191,800<br>165,800<br>140,200<br>101,600 | 20.5%<br>19.9%<br>19.7%<br>17.9% | 48%<br>50%<br>51%<br>57% | 22%<br>23%<br>25%<br>23% | 7%<br>6%<br>5%<br>5%     | 23%<br>21%<br>18%<br>14% | 70%<br>70%<br>68%<br>69% | 14%<br>14%<br>13%<br>11% | 2%<br>1%<br>2%<br>4% | 0%<br>0%<br>0%<br>0% | 8%<br>8%<br>10%<br>10% | 5%<br>5%<br>6%<br>6% |
| 24 hours    | 935,400<br>831,900<br>712,900<br>568,300 |                                  | 15%<br>15%<br>15%<br>15% | 5%<br>5%<br>6%<br>6%     | 44%<br>44%<br>45%<br>45% | 37%<br>36%<br>35%<br>34% | 73%<br>74%<br>73%<br>71% | 16%<br>16%<br>17%<br>16% | 1%<br>1%<br>1%<br>2% | 2%<br>2%<br>1%<br>1% | 5%<br>5%<br>5%<br>6%   | 3%<br>3%<br>3%<br>3% |