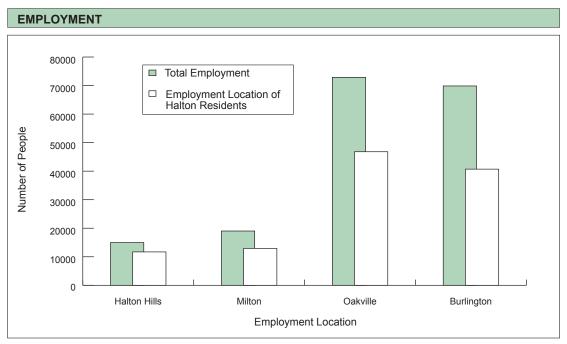

| TOTAL POPULATION: |                                            | l:                               | 422,700<br>364,100<br>328,300<br>264,600    |                                            |                                       |                           |                                     |  |
|-------------------|--------------------------------------------|----------------------------------|---------------------------------------------|--------------------------------------------|---------------------------------------|---------------------------|-------------------------------------|--|
|                   |                                            |                                  | Employment Status                           |                                            |                                       |                           |                                     |  |
| Male              | Population 204,800 178,100 161,000 131,200 | Dr                               | enced<br>rivers<br>72%<br>72%<br>70%<br>71% | Full-<br>Time<br>45%<br>48%<br>50%<br>56%  | Part-<br>Time<br>6%<br>5%<br>5%<br>5% | Work at Home  6% 4% 3% 1% | Student<br>22%<br>23%<br>25%<br>25% |  |
| Female            | 217,900<br>186,000<br>167,300<br>133,400   | 69%<br>68%<br>67%<br>63%         |                                             | 32%<br>32%<br>32%<br>30%                   | 11%<br>12%<br>13%<br>13%              | 4%<br>3%<br>2%<br>1%      | 21%<br>22%<br>23%<br>23%            |  |
| Age               | Median<br>39.9<br>37.6<br>34.8<br>32.4     | 0-10<br>14%<br>15%<br>16%<br>16% | 7%<br>7%<br>7%<br>7%<br>8%                  | 9%<br>10%<br>11%<br>15%                    | 26-45<br>28%<br>32%<br>35%<br>33%     | 25%<br>22%<br>20%<br>19%  | 65+<br>15%<br>13%<br>10%<br>8%      |  |
| Daily trip        | os/Person (ag                              | e 11+):                          | 2.7<br>2.8<br>2.8<br>2.8                    | Daily work trips/Worker: 0. 0. 0. 0. 0. 0. |                                       |                           |                                     |  |