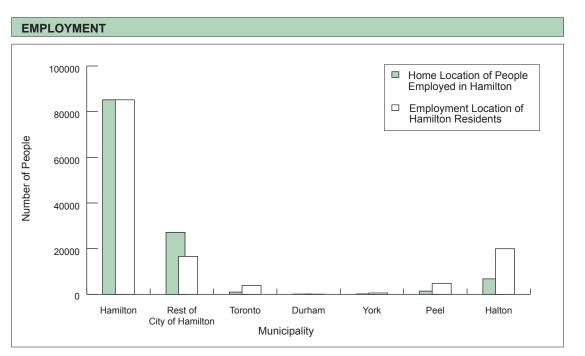

| TRIPS TO H  | AMILTON                                  |                                  | Destination Purpose      |                          |                          |                          | Mode of Travel           |                          |                        |                |                          |                      |  |
|-------------|------------------------------------------|----------------------------------|--------------------------|--------------------------|--------------------------|--------------------------|--------------------------|--------------------------|------------------------|----------------|--------------------------|----------------------|--|
| Time Period | Trips                                    | % of 24 hr.                      | Work                     | School                   | Home                     | Other                    | Auto<br>Driver           | Auto<br>Passng.          | Local<br>Transit       | GO<br>Train    | Walk<br>& Cycle          | Other                |  |
| 6 - 9 a.m.  | 139,900<br>146,700<br>134,300<br>133,600 | 20.7%<br>20.7%<br>20.0%<br>20.2% | 44%<br>48%<br>52%<br>63% | 29%<br>28%<br>28%<br>21% | 7%<br>6%<br>5%<br>4%     | 21%<br>18%<br>15%<br>12% | 59%<br>60%<br>60%<br>61% | 13%<br>13%<br>13%<br>11% | 11%<br>8%<br>9%<br>15% | 0%<br>0%<br>0% | 13%<br>14%<br>15%<br>12% | 5%<br>5%<br>3%<br>2% |  |
| 24 hours    | 674,600<br>707,500<br>669,700<br>660,300 |                                  | 14%<br>15%<br>16%<br>18% | 8%<br>7%<br>7%<br>7%     | 42%<br>42%<br>42%<br>41% | 36%<br>36%<br>35%<br>34% | 63%<br>65%<br>63%<br>60% | 17%<br>17%<br>18%<br>18% | 10%<br>8%<br>8%<br>12% | 0%<br>0%<br>0% | 8%<br>8%<br>9%<br>8%     | 2%<br>2%<br>2%       |  |