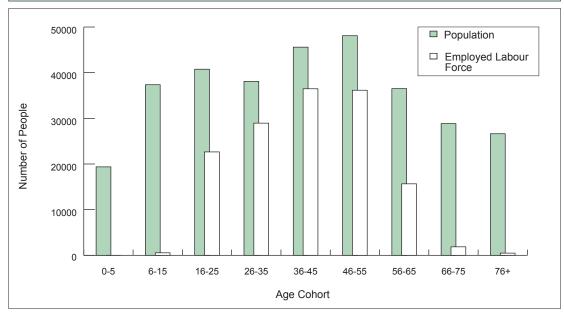

## DEMOGRAPHIC CHARACTERISTICS

| TOTAL NUMBE                 | R of ho                             | USEHOLD                             | 1<br>1                              | 34,400<br> 33,800<br> 30,000<br> 18,500     |                                       | TOTAL I    | POPULATIO                      | N:                        | 321,500<br>328,000<br>320,600<br>309,300 |                            |                            |                            |                                     |  |
|-----------------------------|-------------------------------------|-------------------------------------|-------------------------------------|---------------------------------------------|---------------------------------------|------------|--------------------------------|---------------------------|------------------------------------------|----------------------------|----------------------------|----------------------------|-------------------------------------|--|
| Dwelling Type               | Hous                                | e                                   | Townhouse                           |                                             | Apartment                             |            | Employment Status              |                           |                                          |                            |                            |                            |                                     |  |
|                             | 62%<br>63%<br>64%<br>67%            | 63%<br>64%                          |                                     | 7%<br>6%<br>6%<br>n/a                       |                                       | Male       | Population<br>155,200          | n [                       | cenced<br>Drivers                        | Full-<br>Time              | Part-<br>Time              | Work at<br>Home            | Studen<br>23%                       |  |
| Household Size<br>(persons) | <u>1</u><br>29%                     | 2<br>34%                            | 3<br>16%                            | 4                                           | <u>5+</u><br>8%                       |            | 159,200<br>156,500<br>150,400  |                           | 69%<br>68%<br>68%                        | 43%<br>42%<br>51%          | 6%<br>6%<br>4%             | 2%<br>1%<br>1%             | 24%<br>24%<br>22%                   |  |
|                             | 28%<br>28%<br>24%                   | 33%<br>32%<br>32%                   | 16%<br>16%<br>17%                   | 15%<br>16%<br>18%                           | 9%<br>8%<br>9%                        | Female     | 166,300<br>168,800<br>164,100  |                           | 56%<br>57%<br>55%                        | 27%<br>28%<br>26%          | 11%<br>12%<br>13%          | 2%<br>1%<br>1%             | 21%<br>22%<br>22%                   |  |
| No. of Available            |                                     | 1                                   | 2                                   | 3                                           | 4+                                    | 159,000    |                                | 50%                       | 27%                                      | 14%                        | 1%                         | 21%                        |                                     |  |
| Vehicles                    | 21%<br>19%<br>20%<br>18%            | 46%<br>46%<br>47%<br>50%            | 27%<br>29%<br>28%<br>26%            | 5%<br>5%<br>4%<br>5%                        | 1%<br>1%<br>1%<br>1%                  | Age        | Median<br>41.1<br>37.6<br>34.2 | 0-10<br>11%<br>13%<br>15% | <u>11-15</u><br>6%<br>6%                 | 16-25<br>13%<br>13%<br>13% | 26-45<br>26%<br>30%<br>33% | 46-64<br>24%<br>20%<br>17% | 65+<br>19%<br>17%<br>14%            |  |
| Household<br>Averages       | Persons<br>2.4<br>2.5<br>2.5<br>2.6 | Workers<br>1.1<br>1.2<br>1.1<br>1.3 | Drivers<br>1.5<br>1.5<br>1.5<br>1.5 | Vehicles<br>1.2<br>1.2<br>1.2<br>1.2<br>1.2 | Trips/Day<br>5.0<br>5.3<br>5.1<br>5.7 | Daily trip | 32.1<br>os/Person (a           | 14%<br>ge 11+):           | 6%<br>2.4<br>2.5<br>2.4<br>2.4           | 17%<br>Da                  | 30%<br>ily work tri        | 19%<br>ps/Worker           | 12%<br>0.75<br>0.77<br>0.77<br>0.75 |  |