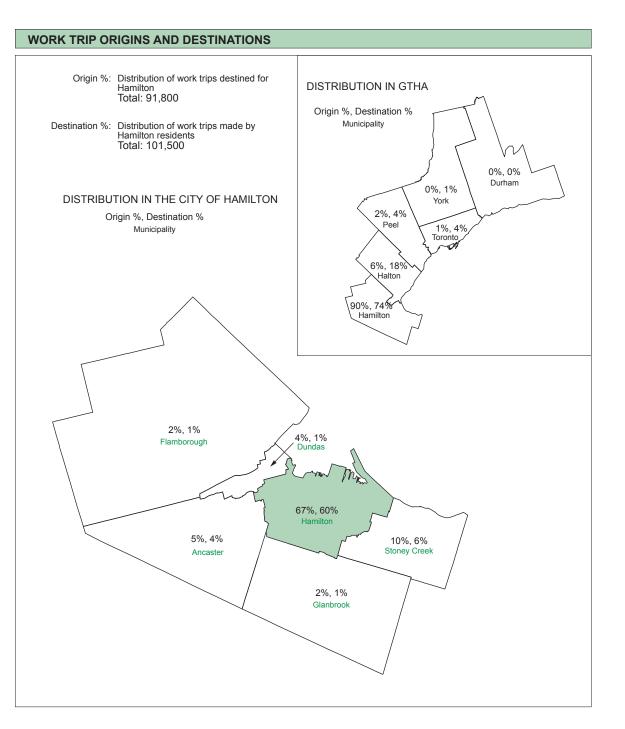

| TRIPS TO H  | AMILTON                                  |                                  | Destination Purpose      |                          |                          |                          | Mode of Travel           |                          |                        |                |                          |                      |  |
|-------------|------------------------------------------|----------------------------------|--------------------------|--------------------------|--------------------------|--------------------------|--------------------------|--------------------------|------------------------|----------------|--------------------------|----------------------|--|
| Time Period | Trips                                    | % of 24 hr.                      | Work                     | School                   | Home                     | Other                    | Auto<br>Driver           | Auto<br>Passng.          | Local<br>Transit       | GO<br>Train    | Walk<br>& Cycle          | Other                |  |
| 6 - 9 a.m.  | 139,900<br>146,700<br>134,300<br>133,600 | 20.7%<br>20.7%<br>20.0%<br>20.2% | 44%<br>48%<br>52%<br>63% | 29%<br>28%<br>28%<br>21% | 7%<br>6%<br>5%<br>4%     | 21%<br>18%<br>15%<br>12% | 59%<br>60%<br>60%<br>61% | 13%<br>13%<br>13%<br>11% | 11%<br>8%<br>9%<br>15% | 0%<br>0%<br>0% | 13%<br>14%<br>15%<br>12% | 5%<br>5%<br>3%<br>2% |  |
| 24 hours    | 674,600<br>707,500<br>669,700<br>660,300 |                                  | 14%<br>15%<br>16%<br>18% | 8%<br>7%<br>7%<br>7%     | 42%<br>42%<br>42%<br>41% | 36%<br>36%<br>35%<br>34% | 63%<br>65%<br>63%<br>60% | 17%<br>17%<br>18%<br>18% | 10%<br>8%<br>8%<br>12% | 0%<br>0%<br>0% | 8%<br>8%<br>9%<br>8%     | 2%<br>2%<br>2%       |  |