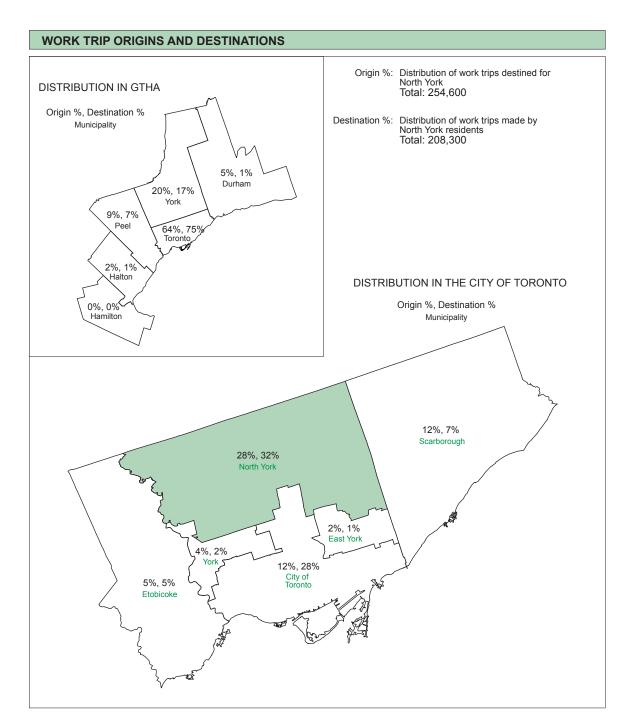

## TRAVEL PATTERNS

| TRIPS MAD                                         | TRIPS MADE BY RESIDENTS OF NORTH YORK            |                                  |                          |                          |                          |                          |                            |                          |                          |                          |                              |                      |                      |  |
|---------------------------------------------------|--------------------------------------------------|----------------------------------|--------------------------|--------------------------|--------------------------|--------------------------|----------------------------|--------------------------|--------------------------|--------------------------|------------------------------|----------------------|----------------------|--|
|                                                   | Trip Purpose Category                            |                                  |                          |                          |                          |                          |                            |                          | Mode of Travel           |                          |                              |                      |                      |  |
| Time Period Trips % of 24 hr. HB-W HB-S HB-D N-HB |                                                  |                                  |                          |                          |                          |                          |                            | Auto<br>Driver           | Auto<br>Passng.          | Local<br>Transit         | GO<br>Train                  | Walk<br>& Cycle      | Other                |  |
| 6 - 9 a.m.                                        | 282,700<br>272,100<br>254,200<br>260,800         | 23.8%<br>23.5%<br>23.0%<br>24.6% | 48%<br>52%<br>53%<br>64% | 22%<br>23%<br>24%<br>19% | 21%<br>17%<br>16%<br>11% | 9%<br>8%<br>7%<br>5%     |                            | 51%<br>52%<br>52%<br>52% | 14%<br>12%<br>13%<br>9%  | 26%<br>25%<br>25%<br>30% | 0%<br>0%<br>0%<br>0%         | 8%<br>9%<br>9%<br>7% | 1%<br>1%<br>1%<br>1% |  |
| 24 hours                                          | 1,187,400<br>1,156,200<br>1,104,100<br>1,058,400 |                                  | 31%<br>33%<br>33%<br>39% | 13%<br>13%<br>14%<br>14% | 41%<br>39%<br>39%<br>34% | 15%<br>14%<br>14%<br>13% |                            | 57%<br>57%<br>57%<br>57% | 16%<br>16%<br>16%<br>14% | 21%<br>20%<br>20%<br>23% | 0%<br>0%<br>0%<br>0%         | 5%<br>6%<br>6%<br>5% | 1%<br>1%<br>1%<br>1% |  |
| Percentage of                                     | ftrips made v                                    | within district:                 | 6-9 a.m. =               | 49%<br>47%<br>50%<br>44% | 24 hours =               | 48%<br>48%<br>49%<br>47% | Median Trip<br>Length (km) | 5 A                      | 4.1<br>4.2<br>4.2<br>4.9 | 8.3<br>8.0<br>7.5<br>7.8 | 16.4<br>15.2<br>16.8<br>14.4 |                      |                      |  |

| TRIPS TO N  | ORTH YO                                          | RK                               | Mode of Travel           |                          |                          |                          |                          |                          |                          |                      |                      |                      |
|-------------|--------------------------------------------------|----------------------------------|--------------------------|--------------------------|--------------------------|--------------------------|--------------------------|--------------------------|--------------------------|----------------------|----------------------|----------------------|
| Time Period | Trips                                            | % of 24 hr.                      | Work                     | <b>School</b>            | Home                     | Other                    | Auto<br>Driver           | Auto<br>Passng.          | Local<br>Transit         | GO<br>Train          | Walk<br>& Cycle      | Other                |
| 6 - 9 a.m.  | 340,100<br>323,200<br>305,000<br>271,400         | 26.3%<br>25.7%<br>25.6%<br>25.4% | 53%<br>58%<br>59%<br>68% | 23%<br>22%<br>24%<br>19% | 5%<br>4%<br>3%<br>2%     | 20%<br>16%<br>15%<br>11% | 59%<br>61%<br>59%<br>61% | 14%<br>13%<br>13%<br>10% | 18%<br>18%<br>19%<br>21% | 0%<br>0%<br>0%<br>0% | 7%<br>8%<br>7%<br>7% | 1%<br>1%<br>1%<br>1% |
| 24 hours    | 1,294,400<br>1,256,400<br>1,192,800<br>1,069,200 |                                  | 20%<br>21%<br>21%<br>22% | 8%<br>8%<br>8%<br>8%     | 39%<br>40%<br>40%<br>43% | 33%<br>32%<br>31%<br>28% | 60%<br>61%<br>61%<br>60% | 16%<br>15%<br>16%<br>13% | 18%<br>17%<br>17%<br>20% | 0%<br>0%<br>0%<br>0% | 5%<br>5%<br>5%<br>5% | 1%<br>1%<br>1%<br>1% |