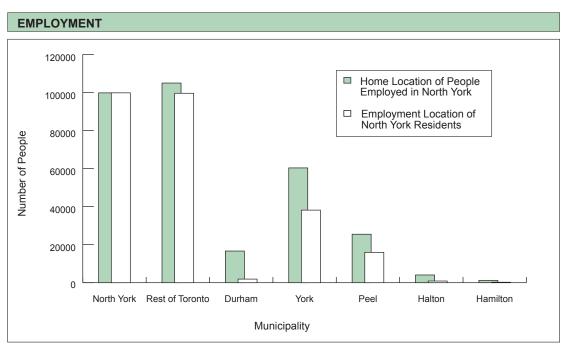

## TRAVEL PATTERNS

| TRIPS MAD                                         | TRIPS MADE BY RESIDENTS OF NORTH YORK            |                                  |                          |                          |                          |                          |                            |                          |                          |                          |                              |                      |                      |  |
|---------------------------------------------------|--------------------------------------------------|----------------------------------|--------------------------|--------------------------|--------------------------|--------------------------|----------------------------|--------------------------|--------------------------|--------------------------|------------------------------|----------------------|----------------------|--|
|                                                   | Trip Purpose Category                            |                                  |                          |                          |                          |                          |                            |                          | Mode of Travel           |                          |                              |                      |                      |  |
| Time Period Trips % of 24 hr. HB-W HB-S HB-D N-HB |                                                  |                                  |                          |                          |                          |                          |                            | Auto<br>Driver           | Auto<br>Passng.          | Local<br>Transit         | GO<br>Train                  | Walk<br>& Cycle      | Other                |  |
| 6 - 9 a.m.                                        | 282,700<br>272,100<br>254,200<br>260,800         | 23.8%<br>23.5%<br>23.0%<br>24.6% | 48%<br>52%<br>53%<br>64% | 22%<br>23%<br>24%<br>19% | 21%<br>17%<br>16%<br>11% | 9%<br>8%<br>7%<br>5%     |                            | 51%<br>52%<br>52%<br>52% | 14%<br>12%<br>13%<br>9%  | 26%<br>25%<br>25%<br>30% | 0%<br>0%<br>0%<br>0%         | 8%<br>9%<br>9%<br>7% | 1%<br>1%<br>1%<br>1% |  |
| 24 hours                                          | 1,187,400<br>1,156,200<br>1,104,100<br>1,058,400 |                                  | 31%<br>33%<br>33%<br>39% | 13%<br>13%<br>14%<br>14% | 41%<br>39%<br>39%<br>34% | 15%<br>14%<br>14%<br>13% |                            | 57%<br>57%<br>57%<br>57% | 16%<br>16%<br>16%<br>14% | 21%<br>20%<br>20%<br>23% | 0%<br>0%<br>0%<br>0%         | 5%<br>6%<br>6%<br>5% | 1%<br>1%<br>1%<br>1% |  |
| Percentage of                                     | ftrips made v                                    | within district:                 | 6-9 a.m. =               | 49%<br>47%<br>50%<br>44% | 24 hours =               | 48%<br>48%<br>49%<br>47% | Median Trip<br>Length (km) | 5 A                      | 4.1<br>4.2<br>4.2<br>4.9 | 8.3<br>8.0<br>7.5<br>7.8 | 16.4<br>15.2<br>16.8<br>14.4 |                      |                      |  |

| TRIPS TO N  | ORTH YO                                          | RK                               | Mode of Travel           |                          |                          |                          |                          |                          |                          |                      |                      |                      |
|-------------|--------------------------------------------------|----------------------------------|--------------------------|--------------------------|--------------------------|--------------------------|--------------------------|--------------------------|--------------------------|----------------------|----------------------|----------------------|
| Time Period | Trips                                            | % of 24 hr.                      | Work                     | <b>School</b>            | Home                     | Other                    | Auto<br>Driver           | Auto<br>Passng.          | Local<br>Transit         | GO<br>Train          | Walk<br>& Cycle      | Other                |
| 6 - 9 a.m.  | 340,100<br>323,200<br>305,000<br>271,400         | 26.3%<br>25.7%<br>25.6%<br>25.4% | 53%<br>58%<br>59%<br>68% | 23%<br>22%<br>24%<br>19% | 5%<br>4%<br>3%<br>2%     | 20%<br>16%<br>15%<br>11% | 59%<br>61%<br>59%<br>61% | 14%<br>13%<br>13%<br>10% | 18%<br>18%<br>19%<br>21% | 0%<br>0%<br>0%<br>0% | 7%<br>8%<br>7%<br>7% | 1%<br>1%<br>1%<br>1% |
| 24 hours    | 1,294,400<br>1,256,400<br>1,192,800<br>1,069,200 |                                  | 20%<br>21%<br>21%<br>22% | 8%<br>8%<br>8%<br>8%     | 39%<br>40%<br>40%<br>43% | 33%<br>32%<br>31%<br>28% | 60%<br>61%<br>61%<br>60% | 16%<br>15%<br>16%<br>13% | 18%<br>17%<br>17%<br>20% | 0%<br>0%<br>0%<br>0% | 5%<br>5%<br>5%<br>5% | 1%<br>1%<br>1%<br>1% |