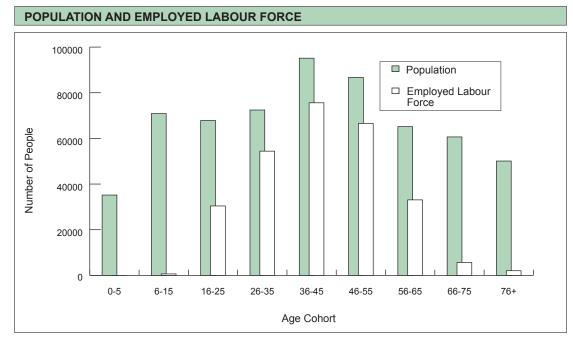

| TOTAL POPULATION:           |                                          |                                  | 604,400<br>575,300<br>570,400<br>535,600 |                                   |                                   |                          |                                 |  |  |  |  |
|-----------------------------|------------------------------------------|----------------------------------|------------------------------------------|-----------------------------------|-----------------------------------|--------------------------|---------------------------------|--|--|--|--|
|                             |                                          |                                  |                                          | E                                 | <b>Employment Status</b>          |                          |                                 |  |  |  |  |
|                             | Population                               | Dr                               | enced<br>rivers                          | Full-<br>Time                     | Part-<br>Time                     | Work at<br>Home          | Student                         |  |  |  |  |
| Male                        | 286,300<br>277,300<br>273,300<br>260,900 | (                                | 58%<br>59%<br>58%<br>71%                 | 39%<br>43%<br>42%<br>55%          | 6%<br>6%<br>5%                    | 4%<br>3%<br>3%<br>1%     | 23%<br>25%<br>25%<br>23%        |  |  |  |  |
| Female                      | 318,100<br>298,000<br>297,100<br>274,700 |                                  | 55%<br>54%<br>51%<br>53%                 | 29%<br>31%<br>29%<br>38%          | 9%<br>10%<br>9%<br>10%            | 3%<br>2%<br>2%<br>1%     | 22%<br>23%<br>23%<br>20%        |  |  |  |  |
| Age                         | Median<br>41.2<br>36.5<br>34.9<br>32.3   | 0-10<br>12%<br>13%<br>13%<br>12% | 11-15<br>6%<br>6%<br>6%<br>6%            | 16-25<br>11%<br>13%<br>13%<br>19% | 26-45<br>28%<br>32%<br>33%<br>31% | 22%<br>19%<br>19%<br>21% | 65+<br>20%<br>16%<br>14%<br>10% |  |  |  |  |
| Daily trips/Person (age 11- |                                          |                                  | 2.2<br>2.3<br>2.2<br>2.2                 | Dai                               | Daily work trips/Worker:          |                          |                                 |  |  |  |  |