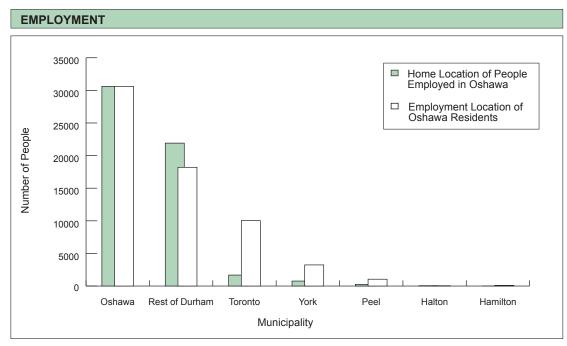

| TRIPS TO O  | SHAWA                                    |                                  | Destination Purpose      |                          |                          |                          |                          | Mode of Travel           |                      |                      |                          |                      |  |  |
|-------------|------------------------------------------|----------------------------------|--------------------------|--------------------------|--------------------------|--------------------------|--------------------------|--------------------------|----------------------|----------------------|--------------------------|----------------------|--|--|
| Time Period | Trips                                    | % of 24 hr.                      | Work                     | School                   | Home                     | Other                    | Auto<br>Driver           | Auto<br>Passng.          | Local<br>Transit     | GO<br>Train          | Walk<br>& Cycle          | Other                |  |  |
| 6 - 9 a.m.  | 60,600<br>56,400<br>53,100<br>50,800     | 19.6%<br>18.9%<br>18.6%<br>19.4% | 42%<br>43%<br>45%<br>58% | 27%<br>28%<br>31%<br>23% | 9%<br>7%<br>6%<br>4%     | 23%<br>21%<br>17%<br>15% | 66%<br>65%<br>62%<br>67% | 14%<br>14%<br>13%<br>13% | 6%<br>5%<br>7%<br>6% | 0%<br>0%<br>0%<br>0% | 11%<br>12%<br>14%<br>13% | 3%<br>4%<br>3%<br>1% |  |  |
| 24 hours    | 308,700<br>297,800<br>286,200<br>261,600 |                                  | 13%<br>13%<br>14%<br>17% | 7%<br>6%<br>7%<br>6%     | 42%<br>43%<br>43%<br>42% | 38%<br>37%<br>36%<br>35% | 69%<br>71%<br>70%<br>69% | 18%<br>18%<br>18%<br>18% | 4%<br>3%<br>4%<br>4% | 1%<br>1%<br>1%<br>0% | 6%<br>6%<br>7%<br>8%     | 2%<br>2%<br>2%<br>1% |  |  |