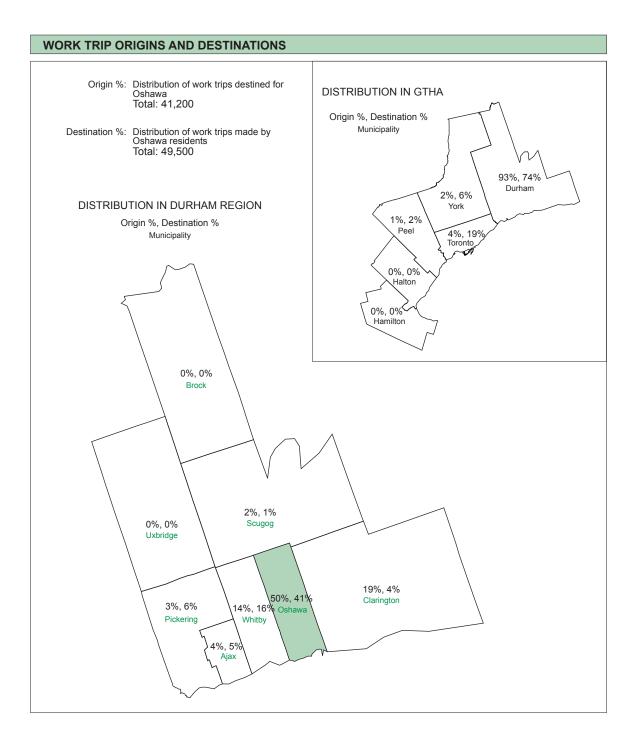

| TRIPS TO O  | SHAWA                                    |                                  | Destination Purpose      |                          |                          |                          |                          | Mode of Travel           |                      |                      |                          |                      |  |  |
|-------------|------------------------------------------|----------------------------------|--------------------------|--------------------------|--------------------------|--------------------------|--------------------------|--------------------------|----------------------|----------------------|--------------------------|----------------------|--|--|
| Time Period | Trips                                    | % of 24 hr.                      | Work                     | School                   | Home                     | Other                    | Auto<br>Driver           | Auto<br>Passng.          | Local<br>Transit     | GO<br>Train          | Walk<br>& Cycle          | Other                |  |  |
| 6 - 9 a.m.  | 60,600<br>56,400<br>53,100<br>50,800     | 19.6%<br>18.9%<br>18.6%<br>19.4% | 42%<br>43%<br>45%<br>58% | 27%<br>28%<br>31%<br>23% | 9%<br>7%<br>6%<br>4%     | 23%<br>21%<br>17%<br>15% | 66%<br>65%<br>62%<br>67% | 14%<br>14%<br>13%<br>13% | 6%<br>5%<br>7%<br>6% | 0%<br>0%<br>0%<br>0% | 11%<br>12%<br>14%<br>13% | 3%<br>4%<br>3%<br>1% |  |  |
| 24 hours    | 308,700<br>297,800<br>286,200<br>261,600 |                                  | 13%<br>13%<br>14%<br>17% | 7%<br>6%<br>7%<br>6%     | 42%<br>43%<br>43%<br>42% | 38%<br>37%<br>36%<br>35% | 69%<br>71%<br>70%<br>69% | 18%<br>18%<br>18%<br>18% | 4%<br>3%<br>4%<br>4% | 1%<br>1%<br>1%<br>0% | 6%<br>6%<br>7%<br>8%     | 2%<br>2%<br>2%<br>1% |  |  |