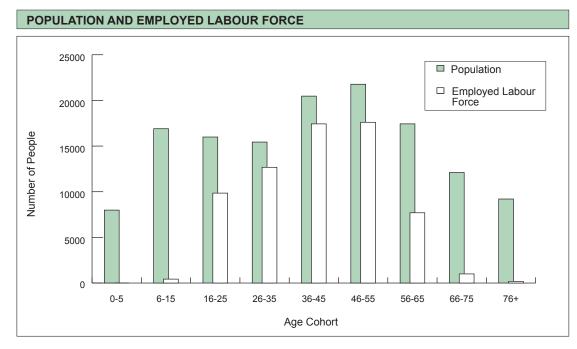

| TOTAL POPULATION: |                                        | l:                               | 137,500<br>134,400<br>133,500<br>119,900 |                                   |                                   |                          |                                |  |  |  |  |
|-------------------|----------------------------------------|----------------------------------|------------------------------------------|-----------------------------------|-----------------------------------|--------------------------|--------------------------------|--|--|--|--|
|                   |                                        |                                  | Employment Status                        |                                   |                                   |                          |                                |  |  |  |  |
|                   | Population                             |                                  | enced<br>ivers                           | Full-<br>Time                     | Part-<br>Time                     | Work at<br>Home          | Student                        |  |  |  |  |
| Male              | 66,000<br>66,200<br>66,100<br>59,600   | -                                | 73%<br>70%<br>68%<br>70%                 | 44%<br>47%<br>47%<br>58%          | 7%<br>5%<br>5%<br>4%              | 4%<br>2%<br>2%<br>1%     | 21%<br>22%<br>24%<br>21%       |  |  |  |  |
| Female            | 71,600<br>68,100<br>67,400<br>60,400   | 6                                | 63%<br>65%<br>60%<br>57%                 | 31%<br>31%<br>29%<br>28%          | 10%<br>11%<br>11%<br>12%          | 2%<br>2%<br>1%<br>2%     | 19%<br>21%<br>23%<br>23%       |  |  |  |  |
| Age               | Median<br>41.7<br>37.2<br>33.3<br>29.7 | 0-10<br>11%<br>14%<br>17%<br>17% | 7%<br>7%<br>7%<br>7%<br>8%               | 16-25<br>12%<br>12%<br>13%<br>17% | 26-45<br>26%<br>31%<br>34%<br>35% | 26%<br>22%<br>18%<br>16% | 65+<br>17%<br>13%<br>10%<br>7% |  |  |  |  |
| Daily trip        | os/Person (age                         | e 11+):                          | 2.5<br>2.7<br>2.6<br>2.6                 | Daily work trips/Worker: 0 0 0 0  |                                   |                          |                                |  |  |  |  |