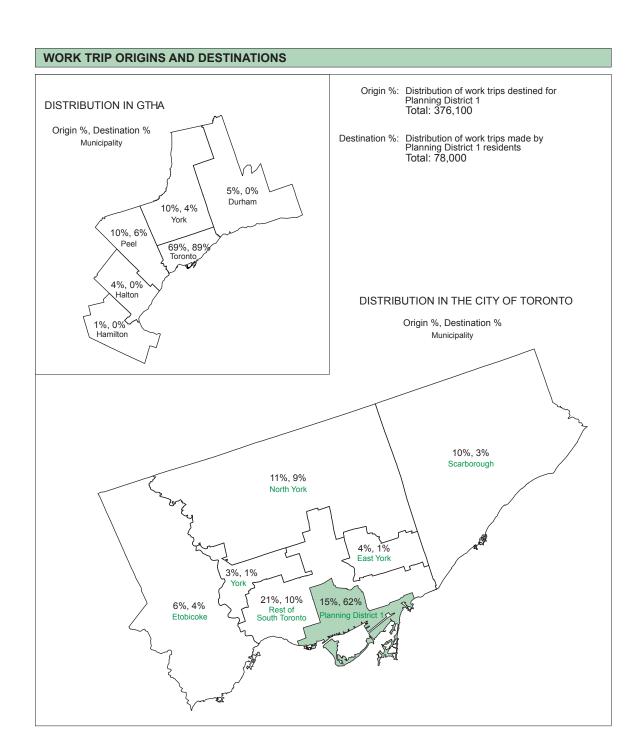

## **CITY OF TORONTO - PLANNING DISTRICT 1**

#### 2006 STATISTICS







# CITY OF TORONTO - PLANNING DISTRICT 1

#### **DEMOGRAPHIC CHARACTERISTICS**

| TOTAL NUMBE                  | R OF HOL                          | <b>S</b> : 1                  | 100,600<br>86,900<br>78,500<br>64,300 |                                      |                            |
|------------------------------|-----------------------------------|-------------------------------|---------------------------------------|--------------------------------------|----------------------------|
| Dwelling Type                | House<br>13%<br>14%<br>17%<br>24% | e                             | 7%<br>4%<br>5%<br>n/a                 | se                                   | 79%<br>82%<br>79%<br>76%   |
| Household Size (persons)     | 1<br>44%<br>45%<br>47%<br>46%     | 2<br>37%<br>35%<br>33%<