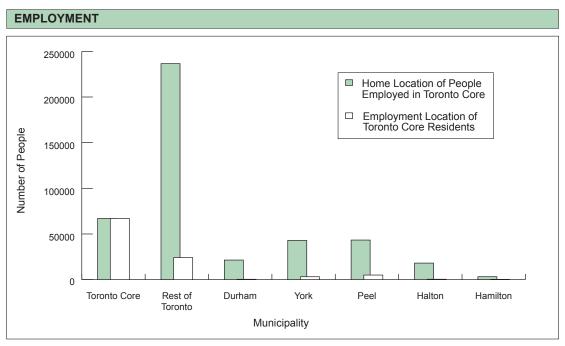

## **CITY OF TORONTO - PLANNING DISTRICT 1**

#### 2006 STATISTICS







# CITY OF TORONTO - PLANNING DISTRICT 1

#### **DEMOGRAPHIC CHARACTERISTICS**

| TOTAL NUMBE                  | R OF HOL                          | <b>S</b> : 1                  | 100,600<br>86,900<br>78,500<br>64,300 |                                      |                            |
|------------------------------|-----------------------------------|-------------------------------|---------------------------------------|--------------------------------------|----------------------------|
| Dwelling Type                | House<br>13%<br>14%<br>17%<br>24% | e                             | 7%<br>4%<br>5%<br>n/a                 | se                                   | 79%<br>82%<br>79%<br>76%   |
| Household Size (persons)     | 1<br>44%<br>45%<br>47%<br>46%     | 2<br>37%<br>35%<br>33