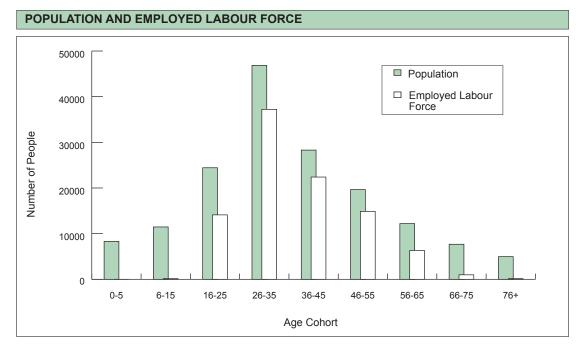

## **CITY OF TORONTO - PLANNING DISTRICT 1**

#### 2006 STATISTICS







# CITY OF TORONTO - PLANNING DISTRICT 1

#### **DEMOGRAPHIC CHARACTERISTICS**

| TOTAL NUMBE                  | R OF HOL                          | <b>S</b> : 1                  | 100,600<br>86,900<br>78,500<br>64,300 |                                      |                            |
|------------------------------|-----------------------------------|-------------------------------|---------------------------------------|--------------------------------------|----------------------------|
| Dwelling Type                | House<br>13%<br>14%<br>17%<br>24% | e                             | 7%<br>4%<br>5%<br>n/a                 | se                                   | 79%<br>82%<br>79%<br>76%   |
| Household Size (persons)     | 1<br>44%<br>45%<br>47%<br>46%     | 2<br>37%<br>35%<br>