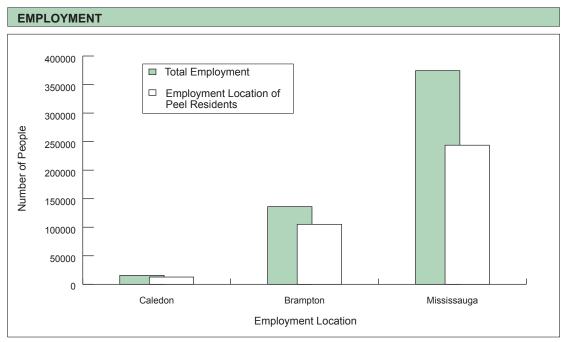

## TRAVEL PATTERNS

| TRIPS MAD     | E BY RES                                         | DENTS OF                         | PEEL REG                 | SION                     |                          |                          |                            |                          |                          |                          |                              |                      |                      |  |  |
|---------------|--------------------------------------------------|----------------------------------|--------------------------|--------------------------|--------------------------|--------------------------|----------------------------|--------------------------|--------------------------|--------------------------|------------------------------|----------------------|----------------------|--|--|
|               | Trip Purpose Category                            |                                  |                          |                          |                          |                          |                            |                          | Mode of Travel           |                          |                              |                      |                      |  |  |
| Time Period   | Trips                                            | % of 24 hr.                      | HB-W                     | HB-S                     | HB-D                     | N-HB                     |                            | Auto<br>Driver           | Auto<br>Passng.          | Local<br>Transit         | GO<br>Train                  | Walk<br>& Cycle      | Other                |  |  |
| 6 - 9 a.m.    | 595,000<br>514,200<br>420,400<br>292,800         | 25.4%<br>25.1%<br>25.0%<br>24.9% | 47%<br>51%<br>54%<br>63% | 22%<br>22%<br>22%<br>19% | 20%<br>18%<br>15%<br>12% | 11%<br>10%<br>8%<br>6%   |                            | 63%<br>65%<br>64%<br>65% | 15%<br>14%<br>14%<br>11% | 6%<br>6%<br>6%<br>8%     | 4%<br>3%<br>3%<br>3%         | 8%<br>8%<br>8%<br>9% | 5%<br>5%<br>5%<br>4% |  |  |
| 24 hours      | 2,340,500<br>2,045,800<br>1,684,700<br>1,177,400 |                                  | 34%<br>35%<br>37%<br>39% | 13%<br>12%<br>13%<br>13% | 38%<br>38%<br>37%<br>34% | 15%<br>15%<br>14%<br>14% |                            | 67%<br>69%<br>69%<br>68% | 17%<br>16%<br>16%<br>15% | 6%<br>5%<br>5%<br>6%     | 2%<br>2%<br>2%<br>2%         | 5%<br>5%<br>5%<br>7% | 3%<br>3%<br>3%<br>3% |  |  |
| Percentage of | trips made v                                     | within district:                 | 6-9 a.m. =               | 72%<br>70%<br>66%<br>60% | 24 hours =               | 73%<br>72%<br>69%<br>65% | Median Trip<br>Length (km) | 60                       | 4.4<br>4.5<br>4.4<br>4.6 | 7.8<br>6.9<br>6.8<br>7.8 | 27.1<br>26.6<br>26.1<br>24.8 |                      |                      |  |  |

| TRIPS TO P  | EEL REGI                                         | ON                               |                          |                          |                          |                          |                          |                          |                      |                      |                       |                      |
|-------------|--------------------------------------------------|----------------------------------|--------------------------|--------------------------|--------------------------|--------------------------|--------------------------|--------------------------|----------------------|----------------------|-----------------------|----------------------|
|             |                                                  | Destination Purpose              |                          |                          | Mode of Travel           |                          |                          |                          |                      |                      |                       |                      |
| Time Period | Trips                                            | % of 24 hr.                      | Work                     | School                   | Home                     | Other                    | Auto<br>Driver           | Auto<br>Passng.          | Local<br>Transit     | GO<br>Train          | Walk<br>& Cycle       | Other                |
| 6 - 9 a.m.  | 553,200<br>477,900<br>373,700<br>252,200         | 24.6%<br>24.1%<br>23.3%<br>22.9% | 52%<br>55%<br>57%<br>66% | 23%<br>22%<br>24%<br>20% | 6%<br>5%<br>4%<br>3%     | 19%<br>17%<br>15%<br>12% | 67%<br>68%<br>66%<br>68% | 15%<br>14%<br>14%<br>11% | 5%<br>5%<br>5%<br>6% | 0%<br>0%<br>0%<br>0% | 8%<br>9%<br>9%<br>10% | 5%<br>5%<br>5%<br>5% |
| 24 hours    | 2,252,200<br>1,979,200<br>1,601,900<br>1,099,300 |                                  | 19%<br>19%<br>19%<br>20% | 6%<br>6%<br>6%           | 44%<br>44%<br>45%<br>46% | 31%<br>31%<br>30%<br>28% | 69%<br>70%<br>69%<br>68% | 17%<br>16%<br>16%<br>15% | 5%<br>5%<br>5%<br>5% | 1%<br>1%<br>1%<br>1% | 5%<br>5%<br>6%<br>7%  | 3%<br>3%<br>3%<br>3% |