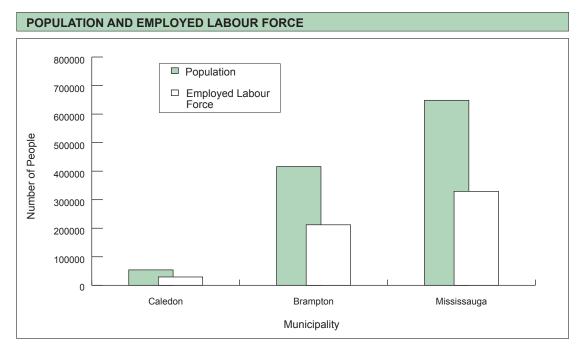

## **DEMOGRAPHIC CHARACTERISTICS**

| TOTAL NUMBE                  | R OF HOL                      | 3                                   | 359,000<br>308,600<br>266,500<br>186,800 |                                      |                                       |  |  |
|------------------------------|-------------------------------|-------------------------------------|------------------------------------------|--------------------------------------|---------------------------------------|--|--|
| Dwelling Type                | 70%<br>68%<br>64%<br>72%      | e                                   | 11%<br>8%<br>10%<br>n/a                  | se                                   | Apartment<br>19%<br>24%<br>26%<br>28% |  |  |
| Household Size (persons)     | 1<br>13%<br>14%<br>14%<br>12% | 27%<br>27%<br>28%<br>27%            | 20%<br>20%<br>20%<br>20%<br>21%          | 24%<br>24%<br>24%<br>25%             | 5+<br>16%<br>16%<br>15%<br>14%        |  |  |
| No. of Available<br>Vehicles | 0<br>6%<br>6%<br>7%<br>5%     | 1<br>37%<br>36%<br>37%<br>37%       | 2<br>43%<br>44%<br>44%<br>45%            | 3<br>10%<br>11%<br>9%<br>10%         | 4+<br>3%<br>3%<br>3%<br>4%            |  |  |
| Household<br>Averages        | Persons 3.1 3.1 3.0 3.1       | Workers<br>1.7<br>1.7<br>1.6<br>1.7 | 2.0<br>2.0<br>2.0<br>1.9<br>2.0          | Vehicles<br>1.7<br>1.7<br>1.6<br>1.7 | Trips/Day<br>6.5<br>6.6<br>6.3<br>6.8 |  |  |

| TOTAL POPULATION: |                                          | l:                               | 1,119,100<br>954,200<br>812,500<br>577,000 |                                   |                                   |                          |                              |  |  |  |  |
|-------------------|------------------------------------------|----------------------------------|--------------------------------------------|-----------------------------------|-----------------------------------|--------------------------|------------------------------|--|--|--|--|
|                   |                                          |                                  |                                            | <b>Employment Status</b>          |                                   |                          |                              |  |  |  |  |
|                   | Population                               |                                  | enced<br>rivers                            | Full-<br>Time                     | Part-<br>Time                     | Work at<br>Home          | Student                      |  |  |  |  |
| Male              | 548,300<br>472,500<br>404,500<br>286,600 |                                  | 68%<br>68%<br>67%<br>69%                   | 46%<br>50%<br>50%<br>58%          | 6%<br>6%<br>5%<br>4%              | 4%<br>3%<br>2%<br>1%     | 26%<br>26%<br>25%<br>24%     |  |  |  |  |
| Female            | 570,900<br>481,700<br>408,000<br>290,400 | 59%<br>60%<br>59%<br>58%         |                                            | 34%<br>37%<br>35%<br>38%          | 9%<br>10%<br>11%<br>10%           | 3%<br>2%<br>1%<br>2%     | 24%<br>24%<br>25%<br>23%     |  |  |  |  |
| Age               | Median<br>36.3<br>33.9<br>32.1<br>29.3   | 0-10<br>15%<br>16%<br>17%<br>17% | 11-15<br>8%<br>7%<br>7%<br>8%              | 16-25<br>12%<br>13%<br>13%<br>16% | 26-45<br>30%<br>34%<br>37%<br>37% | 23%<br>20%<br>18%<br>15% | 65+<br>11%<br>8%<br>7%<br>5% |  |  |  |  |
| Daily trip        | os/Person (age                           |                                  | 2.5<br>2.6<br>2.5<br>2.5                   |                                   |                                   | ps/Worker:               |                              |  |  |  |  |