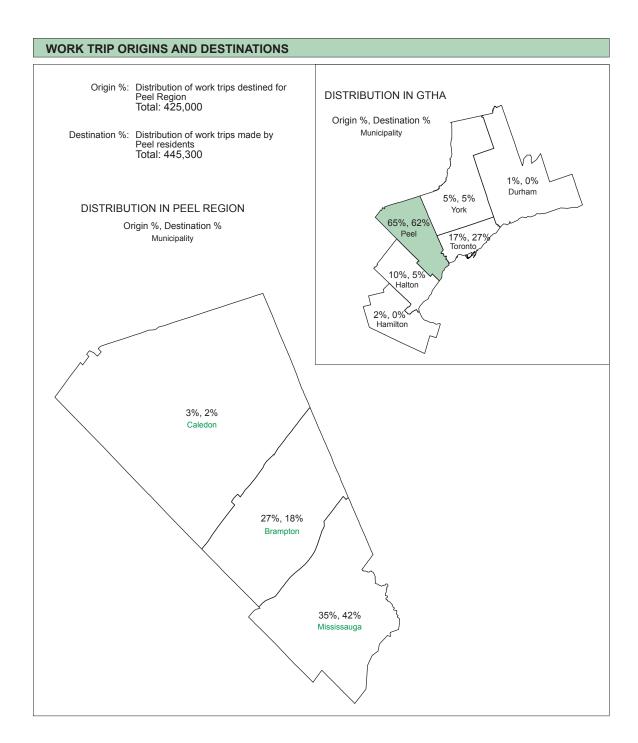

## TRAVEL PATTERNS

| TRIPS MAD     | E BY RES                                         | DENTS OF                         | PEEL REG                 | SION                     |                          |                          |                            |                          |                          |                          |                              |                      |                      |  |  |
|---------------|--------------------------------------------------|----------------------------------|--------------------------|--------------------------|--------------------------|--------------------------|----------------------------|--------------------------|--------------------------|--------------------------|------------------------------|----------------------|----------------------|--|--|
|               | Trip Purpose Category                            |                                  |                          |                          |                          |                          |                            |                          | Mode of Travel           |                          |                              |                      |                      |  |  |
| Time Period   | Trips                                            | % of 24 hr.                      | HB-W                     | HB-S                     | HB-D                     | N-HB                     |                            | Auto<br>Driver           | Auto<br>Passng.          | Local<br>Transit         | GO<br>Train                  | Walk<br>& Cycle      | Other                |  |  |
| 6 - 9 a.m.    | 595,000<br>514,200<br>420,400<br>292,800         | 25.4%<br>25.1%<br>25.0%<br>24.9% | 47%<br>51%<br>54%<br>63% | 22%<br>22%<br>22%<br>19% | 20%<br>18%<br>15%<br>12% | 11%<br>10%<br>8%<br>6%   |                            | 63%<br>65%<br>64%<br>65% | 15%<br>14%<br>14%<br>11% | 6%<br>6%<br>6%<br>8%     | 4%<br>3%<br>3%<br>3%         | 8%<br>8%<br>8%<br>9% | 5%<br>5%<br>5%<br>4% |  |  |
| 24 hours      | 2,340,500<br>2,045,800<br>1,684,700<br>1,177,400 |                                  | 34%<br>35%<br>37%<br>39% | 13%<br>12%<br>13%<br>13% | 38%<br>38%<br>37%<br>34% | 15%<br>15%<br>14%<br>14% |                            | 67%<br>69%<br>69%<br>68% | 17%<br>16%<br>16%<br>15% | 6%<br>5%<br>5%<br>6%     | 2%<br>2%<br>2%<br>2%         | 5%<br>5%<br>5%<br>7% | 3%<br>3%<br>3%<br>3% |  |  |
| Percentage of | trips made v                                     | within district:                 | 6-9 a.m. =               | 72%<br>70%<br>66%<br>60% | 24 hours =               | 73%<br>72%<br>69%<br>65% | Median Trip<br>Length (km) | 60                       | 4.4<br>4.5<br>4.4<br>4.6 | 7.8<br>6.9<br>6.8<br>7.8 | 27.1<br>26.6<br>26.1<br>24.8 |                      |                      |  |  |

| TRIPS TO P  | EEL REGI                                         | ON                               |                          |                          |                          |                          |                          |                          |                      |                      |                       |                      |
|-------------|--------------------------------------------------|----------------------------------|--------------------------|--------------------------|--------------------------|--------------------------|--------------------------|--------------------------|----------------------|----------------------|-----------------------|----------------------|
|             |                                                  | Destination Purpose              |                          |                          | Mode of Travel           |                          |                          |                          |                      |                      |                       |                      |
| Time Period | Trips                                            | % of 24 hr.                      | Work                     | School                   | Home                     | Other                    | Auto<br>Driver           | Auto<br>Passng.          | Local<br>Transit     | GO<br>Train          | Walk<br>& Cycle       | Other                |
| 6 - 9 a.m.  | 553,200<br>477,900<br>373,700<br>252,200         | 24.6%<br>24.1%<br>23.3%<br>22.9% | 52%<br>55%<br>57%<br>66% | 23%<br>22%<br>24%<br>20% | 6%<br>5%<br>4%<br>3%     | 19%<br>17%<br>15%<br>12% | 67%<br>68%<br>66%<br>68% | 15%<br>14%<br>14%<br>11% | 5%<br>5%<br>5%<br>6% | 0%<br>0%<br>0%<br>0% | 8%<br>9%<br>9%<br>10% | 5%<br>5%<br>5%<br>5% |
| 24 hours    | 2,252,200<br>1,979,200<br>1,601,900<br>1,099,300 |                                  | 19%<br>19%<br>19%<br>20% | 6%<br>6%<br>6%           | 44%<br>44%<br>45%<br>46% | 31%<br>31%<br>30%<br>28% | 69%<br>70%<br>69%<br>68% | 17%<br>16%<br>16%<br>15% | 5%<br>5%<br>5%<br>5% | 1%<br>1%<br>1%<br>1% | 5%<br>5%<br>6%<br>7%  | 3%<br>3%<br>3%<br>3% |