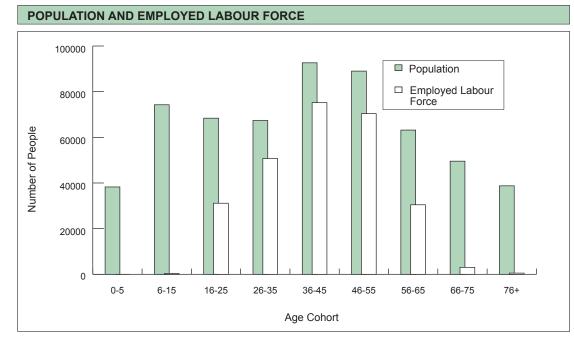

### **DEMOGRAPHIC CHARACTERISTICS**

| TOTAL NUMBE                   | R of ho                                    | USEHOLD                             |                                     | 203,600<br>194,400<br>184,500<br>160,700 |                                       | TOTAL      | POPULATIO                                              | N:                               | 582,000<br>557,200<br>531,300<br>471,600 |                                   |                                   |                                   |                                 |
|-------------------------------|--------------------------------------------|-------------------------------------|-------------------------------------|------------------------------------------|---------------------------------------|------------|--------------------------------------------------------|----------------------------------|------------------------------------------|-----------------------------------|-----------------------------------|-----------------------------------|---------------------------------|
| Dwelling Type                 | Hous                                       | House Townhous                      |                                     |                                          | Apartment                             |            |                                                        |                                  |                                          | E                                 | Employm                           | ent Status                        |                                 |
|                               | 55%<br>56%                                 | 58%<br>55%<br>56%<br>68%            |                                     |                                          | 34%<br>40%<br>37%<br>32%              | Male       | Populatior<br>279,500<br>270,300                       |                                  | cenced<br>privers<br>66%<br>67%          | Full-<br>Time<br>40%              | Part-<br>Time<br>6%               | Work at<br>Home                   | Student<br>25%<br>26%           |
| Household Size                | 1                                          | 2                                   | 3                                   | 4                                        | 5+                                    |            | 256,900                                                |                                  | 67%                                      | 44%<br>43%                        | 6%                                | 2%                                | 26%                             |
| (persons)<br>No. of Available | 18%<br>19%<br>18%<br>14%                   | 29%<br>28%<br>28%<br>30%            | 20%<br>20%<br>19%<br>20%<br>2       | 19%<br>20%<br>21%<br>22%<br>3            | 13%<br>13%<br>13%<br>13%<br>4+        | Female     | 232,100<br>302,500<br>286,900<br>274,300<br>239,600    |                                  | 70%<br>51%<br>52%<br>51%<br>53%          | 56%<br>30%<br>33%<br>31%<br>39%   | 5%<br>9%<br>10%<br>9%<br>10%      | 1%<br>2%<br>1%<br>1%<br>1%        | 24%<br>22%<br>23%<br>24%<br>21% |
| Vehicles                      | 18%<br>18%<br>18%<br>12%                   | 48%<br>47%<br>47%<br>44%            | 28%<br>28%<br>29%<br>33%            | 6%<br>6%<br>5%<br>8%                     | 1%<br>1%<br>1%<br>3%                  | Age        | Median<br>39.9<br>36.1<br>34.4<br>31.1                 | 0-10<br>13%<br>14%<br>14%<br>14% | 11-15<br>7%<br>6%<br>6%<br>7%            | 16-25<br>12%<br>13%<br>14%<br>18% | 26-45<br>27%<br>32%<br>34%<br>33% | 46-64<br>23%<br>20%<br>19%<br>19% | 65+<br>17%<br>13%<br>12%<br>8%  |
| Household<br>Averages         | Persons<br>2.9<br>2.9<br>2.9<br>2.9<br>2.9 | Workers<br>1.4<br>1.4<br>1.4<br>1.6 | Drivers<br>1.7<br>1.7<br>1.7<br>1.8 | Vehicles<br>1.3<br>1.3<br>1.3<br>1.4     | Trips/Day<br>5.5<br>5.7<br>5.6<br>6.3 | Daily trip | Daily trips/Person (age 11+): 2.2<br>2.3<br>2.3<br>2.3 |                                  |                                          |                                   |                                   |                                   |                                 |