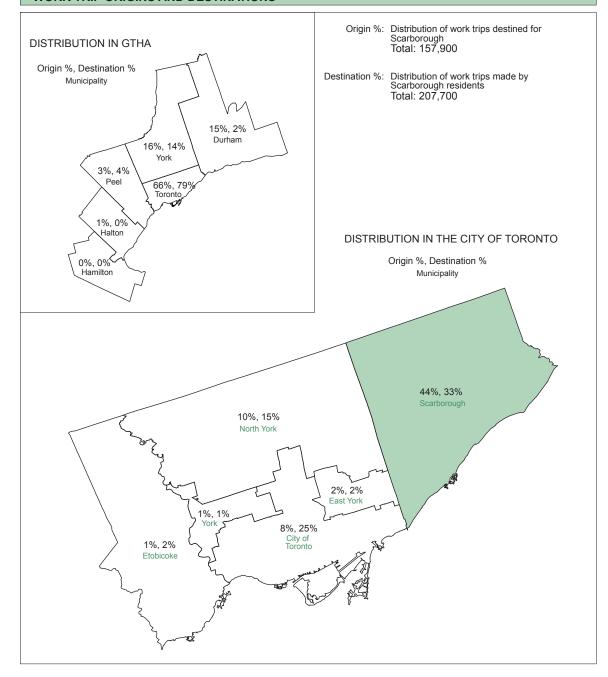

# CITY OF TORONTO - FORMER CITY OF SCARBOROUGH 2006 STATISTICS





#### WORK TRIP ORIGINS AND DESTINATIONS



## **CITY OF TORONTO - FORMER CITY OF SCARBOROUGH**

### **DEMOGRAPHIC CHARACTERISTICS**

| TOTAL NUMBE                   | R of ho                                    | USEHOLD                             |                                     | 203,600<br>194,400<br>184,500<br>160,700 |                                       | TOTAL      | POPULATIO                                              | N:                               | 582,000<br>557,200<br>531,300<br>471,600 |                                   |                                   |                                   |                                 |
|-------------------------------|--------------------------------------------|-------------------------------------|-------------------------------------|--------------------------