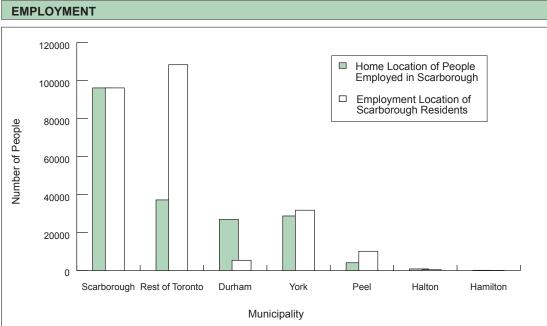

### **TRAVEL PATTERNS**

|               |                                                |                                  | Trip Purpose Category    |                          |                          |                          |                            |                          | Mode of Travel           |                          |                              |                      |                      |  |  |  |
|---------------|------------------------------------------------|----------------------------------|--------------------------|--------------------------|--------------------------|--------------------------|----------------------------|--------------------------|--------------------------|--------------------------|------------------------------|----------------------|----------------------|--|--|--|
| Time Period   | Trips                                          | % of 24 hr.                      | HB-W                     | HB-S                     | HB-D                     | N-HB                     |                            | Auto<br>Driver           | Auto<br>Passng.          | Local<br>Transit         | GO<br>Train                  | Walk<br>& Cycle      | Othe                 |  |  |  |
| 6 - 9 a.m.    | 272,900<br>269,200<br>247,100<br>236,100       | 24.3%<br>24.2%<br>23.9%<br>24.8% | 48%<br>51%<br>51%<br>64% | 23%<br>23%<br>25%<br>19% | 20%<br>18%<br>15%<br>11% | 10%<br>9%<br>8%<br>6%    |                            | 51%<br>53%<br>51%<br>54% | 14%<br>14%<br>13%<br>10% | 23%<br>21%<br>23%<br>25% | 2%<br>2%<br>2%<br>2%         | 8%<br>9%<br>9%<br>8% | 2%<br>1%<br>2%<br>1% |  |  |  |
| 24 hours      | 1,124,900<br>1,113,400<br>1,033,400<br>950,600 |                                  | 33%<br>34%<br>34%<br>39% | 13%<br>13%<br>14%<br>13% | 40%<br>38%<br>38%<br>34% | 14%<br>14%<br>14%<br>14% |                            | 57%<br>59%<br>57%<br>59% | 17%<br>17%<br>17%<br>14% | 19%<br>17%<br>18%<br>19% | 1%<br>1%<br>1%<br>1%         | 6%<br>5%<br>6%<br>6% | 1%<br>1%<br>1%<br>1% |  |  |  |
| Percentage of | trips made                                     | within district:                 | 6-9 a.m. =               | 52%<br>51%<br>50%<br>46% | 24 hours =               | 54%<br>54%<br>54%<br>53% | Median Trip<br>Length (km) | 5.6<br>5.7<br>5.9<br>6.0 | 4.4<br>4.4<br>4.7<br>4.9 | 9.6<br>8.8<br>8.7<br>9.5 | 20.4<br>20.2<br>19.2<br>19.5 |                      |                      |  |  |  |

| TRIPS TO SCARBOROUGH Destination Purpose |                                              |                                  |                          |                          |                          |                          | Mode of Travel           |                          |                          |                      |                          |                      |  |
|------------------------------------------|----------------------------------------------|----------------------------------|--------------------------|--------------------------|--------------------------|--------------------------|--------------------------|--------------------------|--------------------------|----------------------|--------------------------|----------------------|--|
| Time Period                              | Trips                                        | % of 24 hr.                      | Work                     | School                   | Home                     | Other                    | Auto<br>Driver           | Auto<br>Passng.          | Local<br>Transit         | GO<br>Train          | Walk<br>& Cycle          | Other                |  |
| 6 - 9 a.m.                               | 230,200<br>223,000<br>197,600<br>174,600     | 21.6%<br>21.2%<br>20.6%<br>20.4% | 46%<br>50%<br>49%<br>61% | 26%<br>26%<br>29%<br>24% | 7%<br>6%<br>4%<br>3%     | 21%<br>18%<br>17%<br>12% | 58%<br>59%<br>56%<br>59% | 15%<br>14%<br>14%<br>10% | 15%<br>15%<br>16%<br>18% | 0%<br>0%<br>0%<br>0% | 10%<br>10%<br>11%<br>11% | 2%<br>2%<br>2%<br>2% |  |
| 24 hours                                 | 1,064,300<br>1,052,800<br>957,500<br>854,300 |                                  | 15%<br>16%<br>15%<br>17% | 7%<br>7%<br>7%<br>7%     | 45%<br>45%<br>46%<br>48% | 33%<br>32%<br>31%<br>28% | 59%<br>61%<br>59%<br>60% | 17%<br>17%<br>17%<br>14% | 16%<br>15%<br>16%<br>16% | 1%<br>1%<br>1%<br>1% | 6%<br>6%<br>7%           | 1%<br>1%<br>1%<br>1% |  |