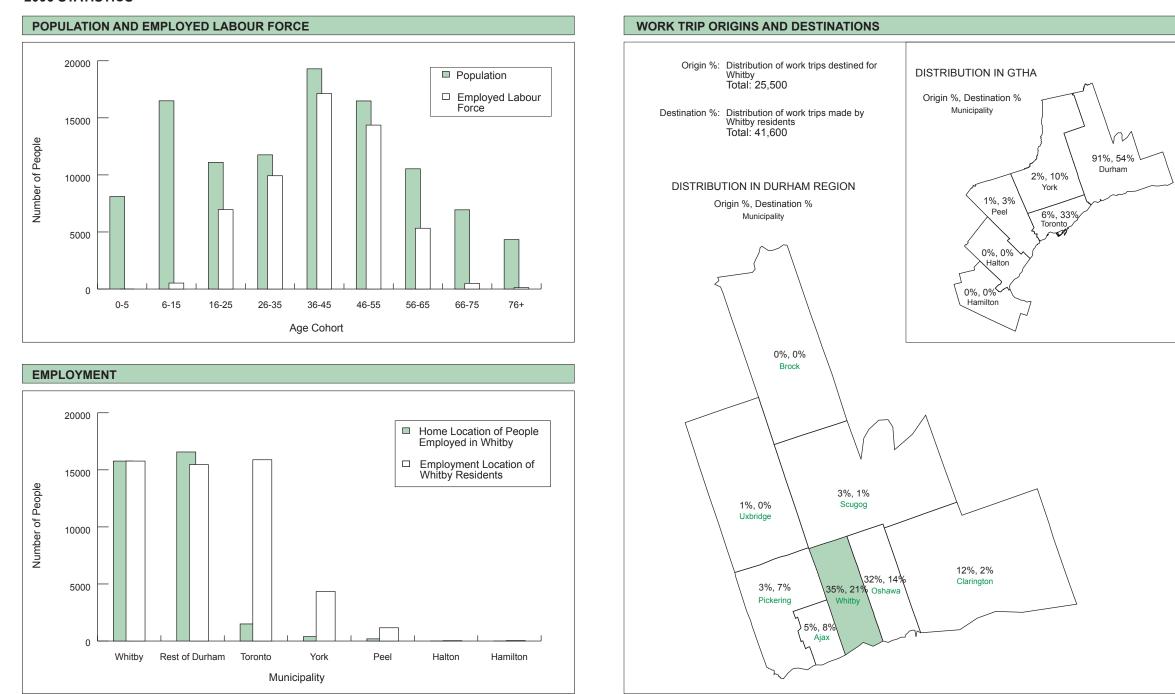

## DEMOGRAPHIC CHARACTERISTICS

| TOTAL NUMBE                  | R OF HO                             | USEHOLD                             |                                     | 37,200<br>29,000<br>24,000<br>14,600 |                                       | TOTAL      | POPULATIO                        | N:                        | 105,200<br>84,700<br>72,200<br>44,800 |                            |                            |                            |                                      |
|------------------------------|-------------------------------------|-------------------------------------|-------------------------------------|--------------------------------------|---------------------------------------|------------|----------------------------------|---------------------------|---------------------------------------|----------------------------|----------------------------|----------------------------|--------------------------------------|
| Dwelling Type                | Hous                                | House                               |                                     | se /                                 | Apartment                             |            |                                  |                           |                                       | E                          | mployme                    | ent Status                 |                                      |
|                              | 79%<br>81%<br>78%<br>83%            |                                     | 10%<br>6%<br>6%<br>n/a              |                                      | 11%<br>13%<br>16%<br>17%              | Male       | Population<br>50,500             | D                         | enced<br>rivers<br>70%                | Full-<br>Time              | Part-<br>Time              | Work at<br>Home            | Student<br>25%                       |
| Household Size<br>(persons)  |                                     | 2                                   | 3                                   | 4                                    | 5+                                    |            | 42,100<br>36,100<br>21,900       |                           | 69%<br>67%<br>68%                     | 49%<br>48%<br>57%          | 7%<br>5%<br>3%             | 2%<br>2%<br>1%             | 27%<br>27%<br>24%                    |
|                              | 17%<br>14%<br>13%<br>12%            | 31%<br>31%<br>30%<br>27%            | 17%<br>18%<br>19%<br>19%            | 24%<br>23%<br>25%<br>30%             | 11%<br>13%<br>13%<br>12%              | Female     | 54,700<br>42,600<br>36,100       |                           | 67%<br>65%<br>63%                     | 33%<br>36%<br>32%          | 11%<br>12%<br>12%          | 3%<br>2%<br>1%             | 23%<br>25%<br>25%                    |
| No. of Available<br>Vehicles | 0                                   | 1                                   | 2                                   | 3                                    | 4+                                    |            | 22,900                           |                           | 58%                                   | 27%                        | 12%                        | 2%                         | 26%                                  |
|                              | 5%<br>5%<br>5%<br>4%                | 31%<br>30%<br>31%<br>33%            | 51%<br>52%<br>51%<br>48%            | 10%<br>10%<br>10%<br>10%             | 4%<br>3%<br>2%<br>4%                  | Age        | Median<br>38.2<br>36.0<br>33.4   | 0-10<br>15%<br>16%<br>19% | 11-15<br>8%<br>9%<br>8%               | 16-25<br>11%<br>12%<br>11% | 26-45<br>30%<br>32%<br>36% | 46-64<br>24%<br>22%<br>17% | 65+<br>12%<br>9%<br>8%               |
| Household<br>Averages        | Persons<br>2.8<br>2.9<br>3.0<br>3.1 | Workers<br>1.6<br>1.6<br>1.6<br>1.6 | Drivers<br>1.9<br>2.0<br>2.0<br>1.9 | Vehicles<br>1.8<br>1.8<br>1.7<br>1.8 | Trips/Day<br>6.6<br>6.9<br>6.6<br>7.2 | Daily trip | <sup>29.3</sup><br>ps/Person (ag | 21%<br>e 11+):            | 9%<br>2.7<br>2.8<br>2.7<br>2.7        | 13%<br>Dai                 | 37%<br>Iy work tri         | 14%<br>ips/Worker          | 6%<br>: 0.77<br>0.78<br>0.79<br>0.74 |

## TRAVEL PATTERNS

|               |                                         |                                  |                          | Mode of Travel           |                          |                          |                            |                          |                          |                          |                              |                        |                      |
|---------------|-----------------------------------------|----------------------------------|--------------------------|--------------------------|--------------------------|--------------------------|----------------------------|--------------------------|--------------------------|--------------------------|------------------------------|------------------------|----------------------|
| Time Period   | Trips                                   | % of 24 hr.                      | HB-W                     | HB-S                     | HB-D                     | N-HB                     |                            | Auto<br>Driver           | Auto<br>Passng.          | Local<br>Transit         | GO<br>Train                  | Walk<br>& Cycle        | Other                |
| 6 - 9 a.m.    | 59,600<br>45,900<br>35,800<br>20,600    | 24.3%<br>23.0%<br>22.5%<br>21.7% | 45%<br>49%<br>51%<br>60% | 21%<br>25%<br>24%<br>18% | 22%<br>17%<br>16%<br>15% | 11%<br>9%<br>9%<br>6%    |                            | 67%<br>65%<br>65%<br>68% | 12%<br>12%<br>12%<br>11% | 3%<br>3%<br>3%<br>5%     | 5%<br>6%<br>5%<br>3%         | 8%<br>11%<br>11%<br>8% | 4%<br>4%<br>4%<br>5% |
| 24 hours      | 245,100<br>199,500<br>158,700<br>95,200 |                                  | 30%<br>32%<br>32%<br>32% | 11%<br>12%<br>12%<br>11% | 42%<br>41%<br>40%<br>41% | 17%<br>15%<br>16%<br>16% |                            | 71%<br>70%<br>71%<br>71% | 16%<br>17%<br>17%<br>16% | 2%<br>2%<br>2%<br>3%     | 3%<br>3%<br>3%<br>1%         | 5%<br>6%<br>5%         | 2%<br>2%<br>2%<br>3% |
| Percentage of | trips made v                            | within district:                 | 6-9 a.m. =               | 48%<br>45%<br>46%<br>37% | 24 hours =               | 47%<br>46%<br>47%<br>42% | Median Trip<br>Length (km) | 57                       | 4.1<br>4.0<br>3.8<br>4.8 | 5.1<br>4.3<br>3.3<br>7.5 | 44.5<br>45.3<br>44.3<br>43.9 |                        |                      |

| TRIPS TO W  | HITBY                                   |                                  | D                        | estination               | Purpose                  |                          | Mode of Travel           |                          |                      |                      |                          |                      |
|-------------|-----------------------------------------|----------------------------------|--------------------------|--------------------------|--------------------------|--------------------------|--------------------------|--------------------------|----------------------|----------------------|--------------------------|----------------------|
| Time Period | Trips                                   | % of 24 hr.                      | Work                     | School                   | Home                     | Other                    | Auto<br>Driver           | Auto<br>Passng.          | Local<br>Transit     | GO<br>Train          | Walk<br>& Cycle          | Other                |
| 6 - 9 a.m.  | 44,100<br>34,600<br>28,600<br>15,200    | 20.4%<br>19.3%<br>19.7%<br>17.8% | 38%<br>42%<br>46%<br>61% | 28%<br>32%<br>30%<br>18% | 9%<br>6%<br>6%<br>6%     | 25%<br>20%<br>18%<br>15% | 65%<br>63%<br>64%<br>69% | 15%<br>13%<br>13%<br>12% | 3%<br>3%<br>3%<br>4% | 0%<br>0%<br>0%       | 11%<br>14%<br>14%<br>11% | 6%<br>6%<br>6%<br>3% |
| 24 hours    | 216,300<br>179,200<br>145,400<br>85,600 |                                  | 12%<br>12%<br>13%<br>15% | 6%<br>7%<br>6%<br>5%     | 47%<br>47%<br>46%<br>47% | 35%<br>34%<br>34%<br>34% | 71%<br>70%<br>71%<br>71% | 17%<br>18%<br>17%<br>17% | 2%<br>2%<br>2%<br>2% | 2%<br>2%<br>1%<br>1% | 6%<br>6%<br>6%           | 3%<br>3%<br>2%<br>3% |